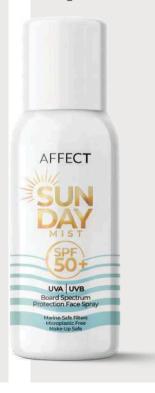

#### SUNDAY MIST SPF 50+ BOARD SPECTRUM PROTECTION FACE MIST

Advanced sun protection and intense hydration in one! SunDay SPF 50 is a lightweight, invisible mist that effectively protects the skin from UVB/UVA radi- ation while providing deep hydration and nourishment. Its ultra-light formula is suitable for all skin types, including sensitive skin, without leaving white residue or a greasy finish. Enriched with skincare ingredients – formulated with hyalu- ronic acid, aloe vera, a vitamin complex, and nourishing avocado and sweet al- mond oils, it deeply hydrates, soothes, and smooths the skin. A delicate lemon balm scent enhances the application experience and provides a refreshing feel throughout the day. Nextgeneration, marine-safe UV filters ensure effective sun protection while being environmentally friendly and safe for coral reefs. Perfect for reapplication throughout the day – its lightweight formula allows for quick and easy touchups, even over makeup, without feeling heavy on the skin. Sun- Day SPF 50 is your daily essential for healthy, radiant, and well-protected skin!

SP

MOISTURIZING

PERFECT FINISH

HYALURONIC ACID

AVOCADO OIL

ALOE VERA EXTRACT