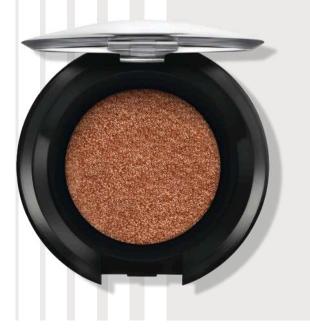

#### **GLAMOUR PRESSED BRONZER**

Pressed bronzer for face modelling and contouring with Cupuacu butter that has moisturizing and soothing properties. The cosmetic is also enriched with bamboo powder that absorbs excess sebum. The bronzer is very easy to spread over the skin, does not create stains and allows for gradation of colour intensity. It gives a velvety, powdery finish ad has mattifyng properties. It is perfect for oily and acne-prone skin, as well as for dry and sensitive skin. A large mirror inside the package will facilitate make-up corrections during

CONTOURING

**CUPUACU BUTTER** 

#### Available colours:

the day.

G-0012 PURE PLEASURE

G-0014 G-0015 PURE EXCITEMENT PURE JOY