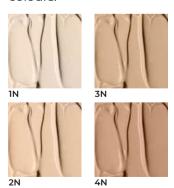

## IDEAL BLUR UNDER EYE PERFECTING CONCEALER

A radiant, flawless look around the eyes is guaranteed by optical neutralizers. They tone down bruises and optically reduce wrinkles. Its moisturizing ingredients delay the skin aging process. The cosmetic has a light formula that easily spreads on the delicate skin under the eyes. The concealer does not accumulate in the skin creases and does not emphasize its structure. It is durable and very efficient. One drop is enough for the eyes to delight with their natural glow.

MOISTURIZING

REDNESS REDUCTION

SMOOTHING EFFECT

VEGAN

## Available colours: