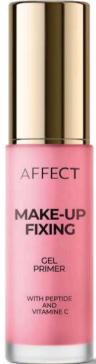

#### MAKE-UP FIXING **GEL PRIMER**

The hydrogel formula will soothe and deeply nourish the skin, ensuring the du-rability of the makeup. Perfect for those who like a light, gel consistency that is not sticky and is also perfectly absorbed. Hyaluronic acid soothes and calms irritations and additionally deeply moisturizes the skin, making you feel comfort- able under makeup during the day. Gives the effect of rested, radiant skin. The vegan formula enriched with peptide, vitamin C, hyaluronic acid and cranberry and grapefruit extract will nourish your skin.

MOISTURIZING

LONG-LASTING EFFECT

PEPTYD

VITAMIN C

HYALURONIC ACID

CRANBERRY EXTRACT

Available colours: