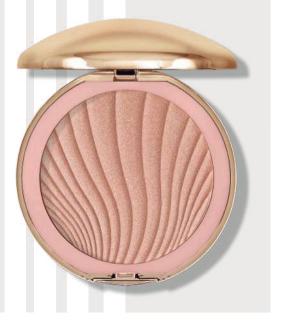

#### **GLAMOUR PRESSED BRONZER**

Pressed bronzer for face modelling and contouring with Cupuacu butter that has moisturizing and soothing properties. The cosmetic is also enriched with bamboo powder that absorbs excess sebum. The bronzer is very easy to spread over the skin, does not create stains and allows for gradation of colour intensity. It gives a velvety, powdery finish ad has mattifyng properties. It is perfect for oily and acne-prone skin, as well as for dry and sensitive skin. A large mirror inside the package will facilitate make-up corrections during

CONTOURING

**CUPUACU BUTTER** 

#### Available colours:

the day.

G-0012 PURE PLEASURE

G-0014 G-0015 PURE EXCITEMENT PURE JOY