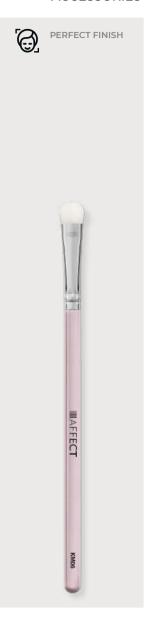

## EYESHADOWS & LIPS BRUSH KM 07

A universal brush, made of synthetic fiber, perfect for both eye and lip makeup. The small, flat and slightly tufted shape facilitates precise application of shiny shadows in the inner corner of the eye and makes it easy to draw a line. The slightly sharpened shape of the head will also allow you to accurately outline the lips.

Bristle length: 6,5 mm Brush length: 156,5 mm