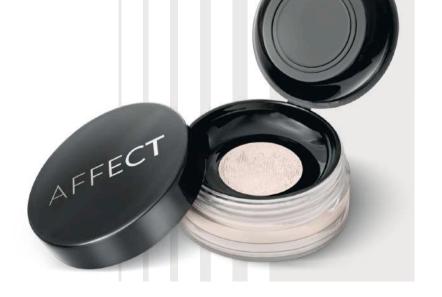

# MATT EFFECT TRANSPARENT LOOSE RICE POWDER

Perfect transparent rice powder that does not contain preservatives and therefore reduces the risk of allergies. Thanks to the light and delicate powder formula, the product can be quickly absorbed on the skin, leaving no mask effect. The combination of mica and rice starch gives a perfect matte finish. It will work both in everyday and professional make-up.

MATT MATT

TALC FREE

Available colours:

C-0002