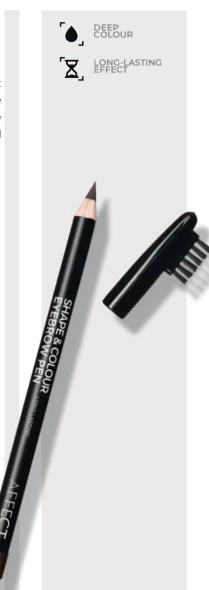

### **EYEBROW PENCIL SHAPE & COLOUR**

Precise pencil that allows you to easily give your eyebrows a perfect shape. It has a double ending: the pencil is used to emphasize the colour, and the brush will perfectly shape and discipline the eyebrows. The pencil is durable and ideal for drawing outlines and filling small gaps. The perfectly balanced shades allow for a natural effect that lasts for many hours.

Available colours:

LIGHT BROWN

RICH BROWN

**ASH BROWN** 

Capacity: 1,2 g