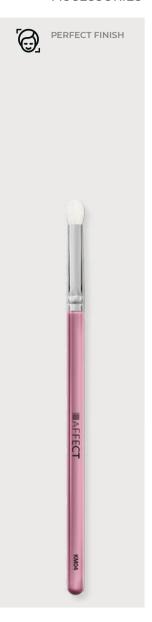

Bristle length: 15 mm Brush length: 165 mm

A small ball-type brush made of synthetic fiber and natural goat hair. The shape of the head allows to conveniently apply the shadow on the lower eyelid. It is also perfect for applying darker shades in the outer corner of the eye and illuminating the inner corner.

Bristle length: 10 mm Brush length: 160 mm

A narrow brush with longer bristles, designed for precise application of shadows in the crease of the eyelid, but also for applying and rubbing shadows on the lower eyelid. Made of synthetic fiber and natural goat hair.