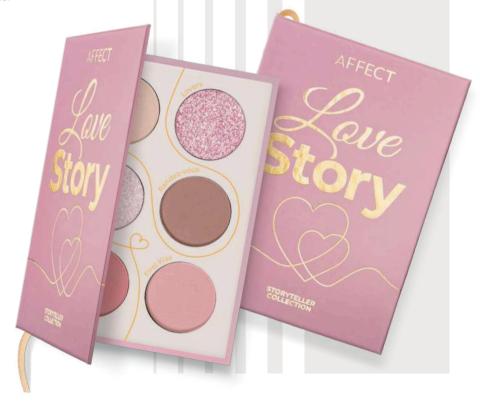

# LOVE STORY MINI EYESHADOWS PALETTE

Step into the world of literature and endless tales with the Love Story palette from the Storyteller collection, inspired by the world of literature, fairy tales and endless stories. It is not just a palette of shadows, but a small romantic book that will allow you to create a makeup story full of subtlety and charm. The delicate, pink cover decorated with a heart is a true ode to love. Inside you will find delicate powder pinks, warm browns and two dazzling sparkles opalescent in silver and pink. Thanks to this palette, you will conjure up makeups that will emphasize your look and add shine to it. Love Story is not just a palette - it is a unique jour- ney to the world of romance and subtle beauty. Perfect for a date, a candlelight dinner or any moment when you want to emphasize your emotions.