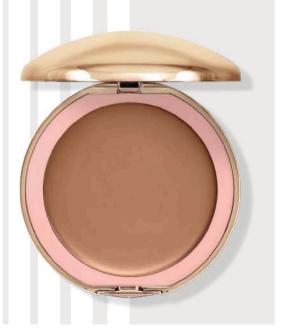

#### **GLAMOUR PRESSED BRONZER**

Pressed bronzer for face modelling and contouring with Cupuacu butter that has moisturizing and soothing properties. The cosmetic is also enriched with bamboo powder that absorbs excess sebum. The bronzer is very easy to spread over the skin, does not create stains and allows for gradation of colour intensity. It gives a velvety, powdery finish ad has mattifyng properties. It is perfect for oily and acne-prone skin, as well as for dry and sensitive skin. A large mirror inside the package will facilitate make-up corrections during

CONTOURING

**CUPUACU BUTTER** 

#### Available colours:

the day.

G-0012 PURE PLEASURE

G-0014 G-0015 PURE EXCITEMENT PURE JOY