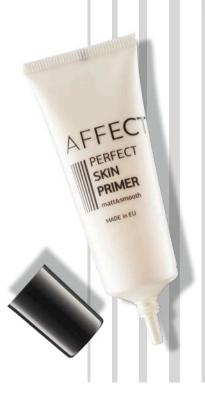

## PERFECT SKIN PRIMER MAKE-UP BASE

Light, silicone and colourless base for make-up. The innovative formula absorbs the excess sebum, does not dry the skin and gives a long-lasting mattifying effect. Perfectly smooths the complexion, fixes make-up and delicately evens wrinkles. A cosmetic is distinguished by a delicate, oil-free formula that allows the skin to breathe.

SILKY EFFECT

LONG-LASTING EFFECT

MATT MATT

OIL FREE

## Available colours:

B-0001

Capacity: 20 ml