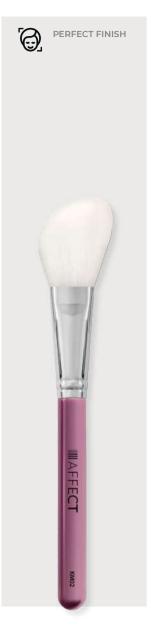

### BRUSH SET WITH BOX

The collection includes 7 multifunctional brushes, intended for both professionals and amateurs of make-up. The brushes are made of high-quality bristles that make it easy to spread the product on the surface of the skin. They have comfortable, ergonomically designed handles to fit perfectly in your hands and ensure a comfortable application. Each of them has a unique colour from dark purple to pale pink and an individual number, which makes it easy to reach for the right brush at any time. The brushes can be purchased individually or in a set with a handy case per- fect for everyday use and on the qo.

### POWDER BRUSH KM01

Powder brush, which thanks to its small size can also be used as a bronzer or blush brush. The fluffy, slightly flattened shape of the brush facilitates the application of the product without dusting or splashing. Delicate, not too tight bristles allow you to model the shape of the face and softly rub the products. Made of synthetic fiber and natural goat hair.