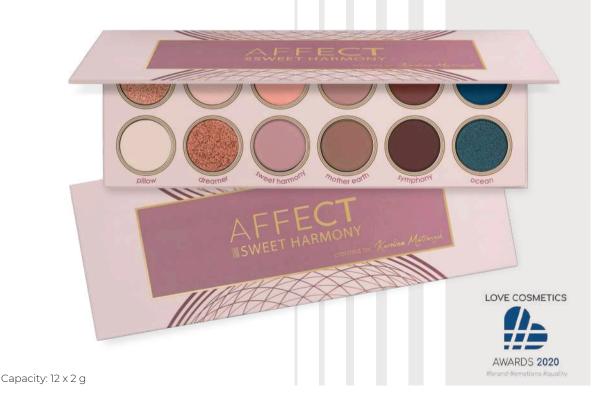

# SWEET HARMONY PRESSED EYESHADOWS PALETTE

This unusual palette is a composition of 12 perfect eyeshadows in cool tones. Thanks to their captivating pigmentation and harmonious combination of colours, the eyeshadows will allow you to create natural and fresh make-up in the boho style, or bold fashion make-up in contrast. The eyeshadows spread and blend perfectly with each other. Additionally, they stay on the eyelids for a very long time.