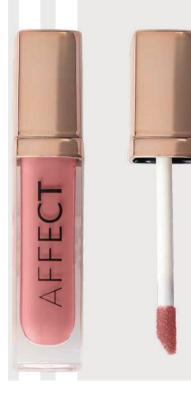

### ULTRA SENSUAL LIQUID LIPSTICK

Liquid lipstick with a matte finish. It perfectly covers the lips with an intense colour, giving a satin matte effect. Argan oil contained in it, which has a regenerative effect, together with avocado oil maintains deep hydration of the lips. The nutritional effect is also enhanced by vitamins C and E, which smooth the skin and have anti-aging properties. Intensive pigmentation guarantees coverage from the very first application. The lipstick is available in 4 shades that harmonize with the 4 colors of ULTRA SENSUAL LIP PENCIL liners from the AFFECT x GOLDEN PRO Collection.

### Available colours:

ASK FOR NUDE

FIRST LOVE

SECRET ROMANCE

I RUE DESIR

SWEET TEMPTATION

Capacity: 8 ml