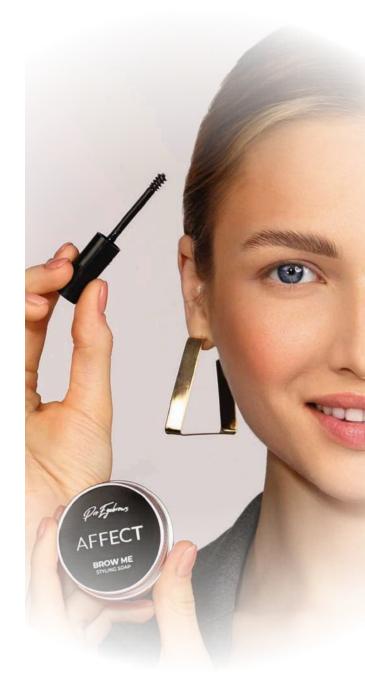

### BROW ME STYLING SOAP

Brow Me Eyebrow Soap perfectly styles and sets the eyebrows, even the most unruly ones. Its velvety and transparent texture allows you to easily comb the eyebrows in the shape you like best. The formula sets in the optimal time, without white or powdery marks. After applying the soap, you can use your favourite colouring products: eyeshadows, pomades, pencils or eyebrow gel.

LONG-LASTING EFFECT

PERFECT FIXING