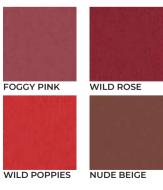

# SHAPE & COLOUR LIPLINER PENCIL

A classic lip pencil with a creamy and comfortable formula that makes makeup easy and fun. Perfectly outlines the shape of the lips, preventing the lipstick from smudging beyond the contours. Works great as a base for a lipstick. It can also be successfully used independently all over the lips. Its delicate texture is easy to spread. Shades: Magenta, Wild Popies, Foggy Pink and Nude Beige are available in twisted version

### Available colours:

Capacity: 1,2 g