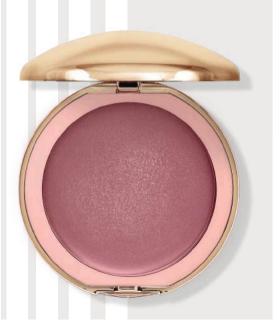

# VELOUR BLUSH ON PRESSED BLUSH

Pressed blush with the addition of hyaluronic acid, which prevents skin aging and is responsible for maintaining its firmness, elasticity, and appropriate level of tension. The cosmetic gives a long-lasting and natural effect of a healthy complex ion. As a result, it becomes refreshed and full of life. Thanks to its intensive pigmentation, just a little bit of the product is enough for a beautiful effect. A large mirror makes it easy to fix make-up during the day.

HYALURONIC

VEGAN

## Available colours:

R-0122 PEONY

R-0123 FREESIA

R-0125 MATURE ROSE