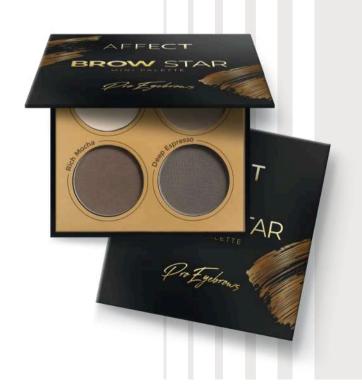

### **BROW STAR MINI PRESSED EYEBROW SHADOWS PALETTE**

The Brow Star Mini Palette Mini version of the iconic Colour Brow Collection pal- ette, loved by makeup artists, is now available for individual customers. This pro- fessional palette features four harmonizing shades that allow you to easily shape, fill and define your brows. Velvet eyeshadows provide the opportunity to achieve a natural effect, perfectly matching any hair color, complexion and beauty type. With the Brow Star mini eyebrow palette, you will achieve perfect eyebrows in a few simple steps! Regardless of whether you prefer a subtle, everyday look or more expressive styles. For best results, we recommend using it in combina-tion with Brow Me Brow Soap or Lami Up Gel for long-lasting hold and a perfect finish.

DEEP

MATT MATT

VEGAN