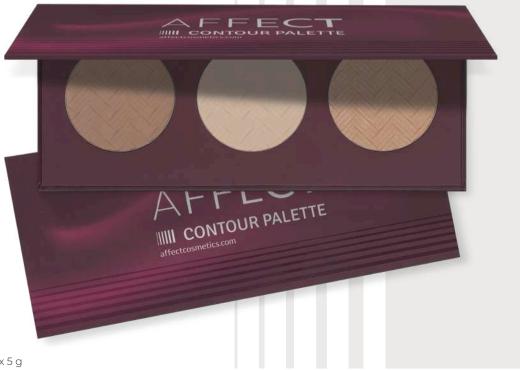

# CONTOUR PALETTE

A compact set of three modelling products: bronzer, highlighter and powder. Natural colours and velvety consistency of the products allow for precise, three-dimensional face modelling without the effect of artificiality. Intended for both professional and everyday use. Less experienced users can find picto- rial instructions for use of the individual products inside the package.