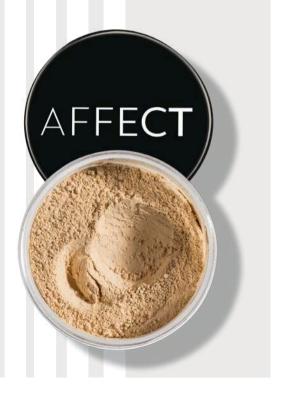

# MATT EFFECT TRANSPARENT LOOSE RICE POWDER

Perfect transparent rice powder that does not contain preservatives and therefore reduces the risk of allergies. Thanks to the light and delicate powder formula, the product can be quickly absorbed on the skin, leaving no mask effect. The combination of mica and rice starch gives a perfect matte finish. It will work both in everyday and professional make-up.