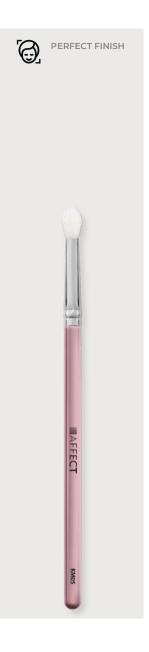

Bristle length: 13 mm Brush length: 163 mm

A small brush perfect for applying eyeshadows on both the upper and lower eyelids. The flat, compact shape of the brush also facilitates the application of loose shadows without splashing. Made of synthetic fiber and natural goat hair.

Bristle length: 9 mm Brush length: 159 mm