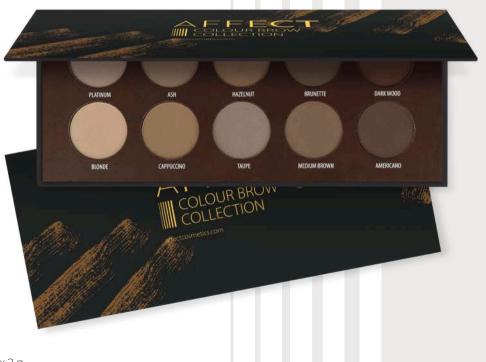

# COLOUR BROW COLLECTION EYEBROW SHADOWS PALETTE

A professional palette of 10 eyebrow shadows, with the formula that allows to achieve an intense or natural effect. The colours of velvet shadows match each hair color, skin tone and type of beauty. Easy application allows you to get your dream eyebrows. The shadows are perfect for giving your eyebrows an elegant look. You can mix brown colours with each other, obtaining a unique color. Apply the beige shade under the brow bone or mix it with other colours from the palette to obtain a lighter shade of the selected brown.