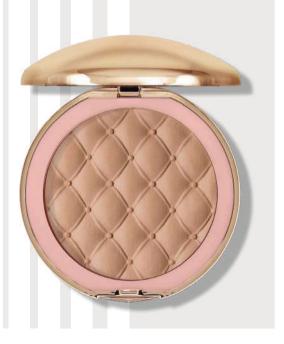

#### **GLAMOUR PRESSED BRONZER**

Pressed bronzer for face modelling and contouring with Cupuacu butter that has moisturizing and soothing properties. The cosmetic is also enriched with bamboo powder that absorbs excess sebum. The bronzer is very easy to spread over the skin, does not create stains and allows for gradation of colour intensity. It gives a velvety, powdery finish ad has mattifyng properties. It is perfect for oily and acne-prone skin, as well as for dry and sensitive skin. A large mirror inside the package will facilitate make-up corrections during

CONTOURING

**CUPUACU BUTTER** 

#### Available colours:

the day.

G-0012 PURE PLEASURE

G-0014 G-0015 PURE EXCITEMENT PURE JOY