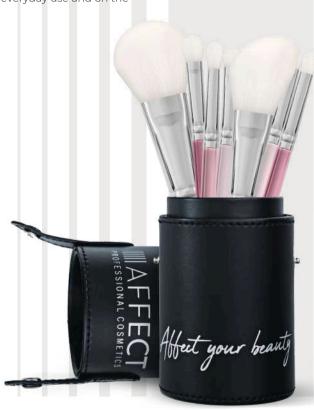

### BRUSH SET WITH BOX

The collection includes 7 multifunctional brushes, intended for both professionals and amateurs of make-up. The brushes are made of high-quality bristles that make it easy to spread the product on the surface of the skin. They have comfortable, ergonomically designed handles to fit perfectly in your hands and ensure a comfortable application. Each of them has a unique colour from dark purple to pale pink and an individual number, which makes it easy to reach for the right brush at any time. The brushes can be purchased individually or in a set with a handy case per- fect for everyday use and on the qo.

The set includes: Brush
Box KM01 – Powder brush
KM02 – Contour Brush
KM03 – Eyeshadow Brush
KM04 – Eyeshadow Brush
KM05 – Eyeshadow Brush
KM06 – Eyeshadow Brush
KM07 – Eyes / Lips Brush