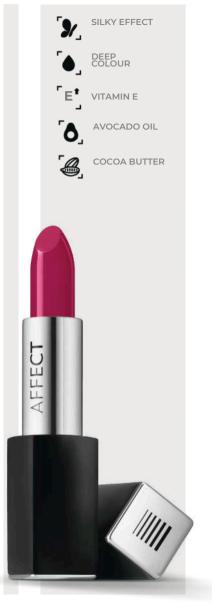

#### **SATIN LIPSTICK**

Satin lipstick with a silky, creamy formula, enriched with the ingredients nourishing the lips, such as: avocado oil, argan oil, cocoa butter. Provides full coverage of the lips with the first stroke, while ensuring long-lasting hydration and a feeling of comfort on the lips. It has a very pleasant caramel scent and an elegant packaging with a magnetic closure. A wide range of shades allows you to choose a colour that suits each style: from subdued to bold and expressive.

### Available colours:

Capacity: 4,1 g