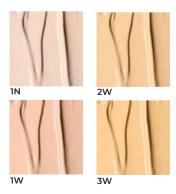

## IDEAL BLUR UNDER EYE PERFECTING CONCEALER

A radiant, flawless look around the eyes is guaranteed by optical neutralizers. They tone down bruises and optically reduce wrinkles. Its moisturizing ingredients delay the skin aging process. The cosmetic has a light formula that easily spreads on the delicate skin under the eyes. The concealer does not accumulate in the skin creases and does not emphasize its structure. It is durable and very efficient. One drop is enough for the eyes to delight with their natural glow.

MOISTURIZING

REDNESS REDUCTION

SMOOTHING EFFECT

VEGAN

## Available colours: