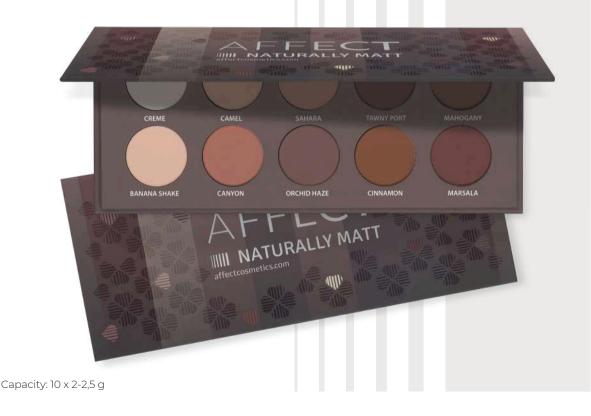

# NATURALLY MATT PRESSED EYESHADOWS PALETTE

An absolute must-have for every matte beige and bronze lover. A thoughtful and harmonious selection of colours makes them suitable for all types of beauty. They are characterized by excellent pigmentation and a velvety consistency, so applying and blending them is a pure pleasure. The shadows are so universal that they are suitable for both natural, everyday make-up and for a smokey eye effect.