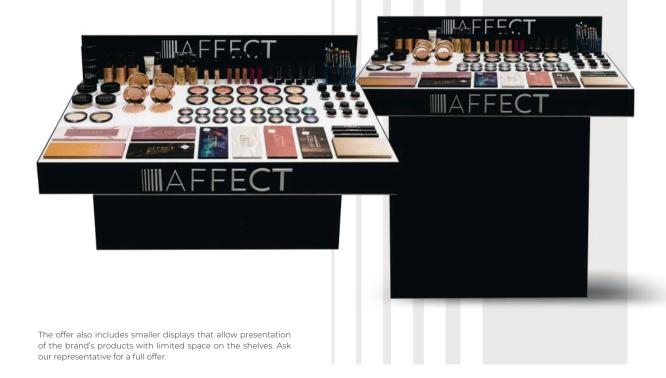

### FREE-STANDING DISPLAY

A large display in the form of a stand on a leg is an alternative to a cosmetic cabinet. Perfect for shops and larger beauty salons. Modern design and black and white colours add elegance to any interior. The display includes testers of selected products from the AFFECT offer. The individual modules are pulled out, making it very easy to keep clean.