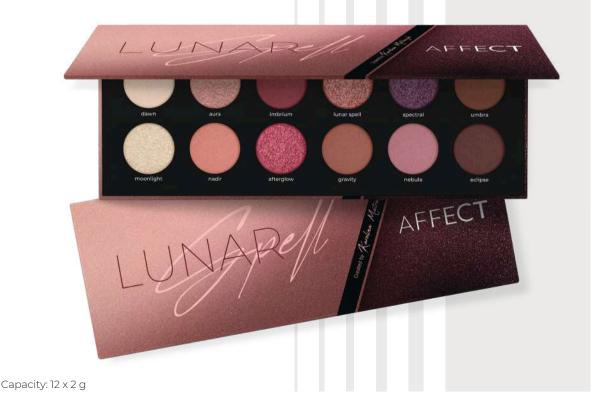

# LUNAR SPELL PRESSED EYESHADOWS PALETTE

Twelve magical shades inspired by the moonlight. Seven matte, cool shadows combined with five cosmic, shimmering colours of silver, sparkling pink, moon dust and amethyst. By combining them freely, we can create dreamy, classy make-up with a hint of mystery. With the eyeshadows developed in cooperation with the brand's make-up artist, Karolina Matraszek, we can do everyday and business make-ups, but also wedding and evening make-ups. New effects and fullness of femininity in one.