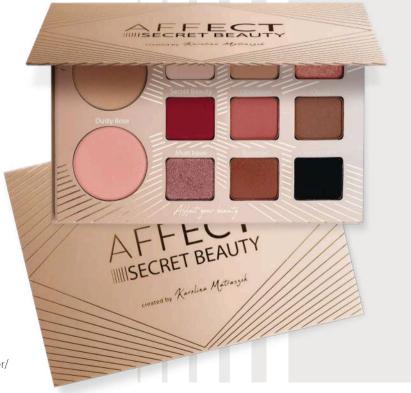

# SECRET BEAUTY MAKE-UP PALETTE

A unique palette for face make-up, created in cooperation with the make-up artist Karolina Matraszek. It hides the secret of perfect make-up: a modern combination of eye and face products. The palette contains 9 intensely pigmented eyeshadows, from beige base shades, through unique glossy shadows, to classic black. The whole is complemented by matte bronzing powder and velvety smooth blush in universal, facial shades.

Capacity: eyeshadows: 9 x 1,3-2 g, bronzer/ blush: 2,5- 3 g