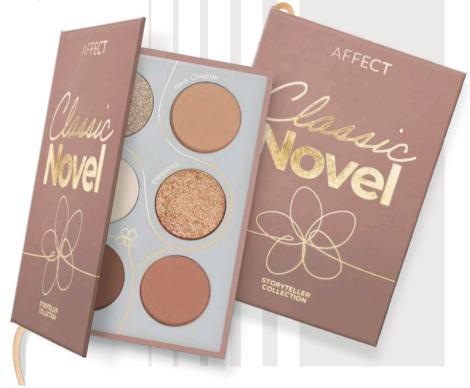

### **CLASSIC NOVEL MINI EYESHADOWS PALETTE**

Step into the world of literature and endless tales with the Classic Novel palette from the Storyteller collection, inspired by the world of literature, fairy tales and endless stories. It is not just an eyeshadow palette, but a charming miniature book full of colors and makeup stories that you can create.

Enclosed in an elegant, brown cover with a subtle floral motif, the Classic Novel palette is the perfect proposition for lovers of classics. It delights with warm, natural shades - from beige to brown and two dazzling sparkles in the shade of gold and golden, opalescent apricot. You can create both a delicate everyday makeup and a subtly sophisticated look for special occasions. The shadows are silky, easy to apply and envelop the eyelids like a deli-cate cloud, providing the effect of timeless elegance. With this palette, you will create makeup that exudes classic beauty and subtle sophistication.

матт МАТТ

VEGAN