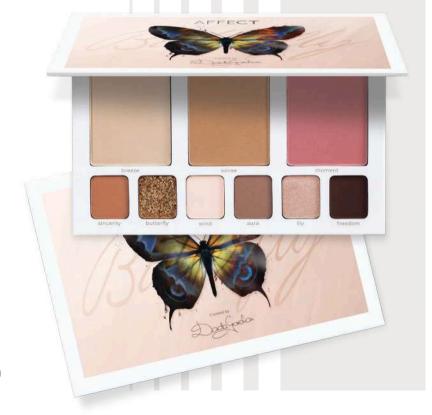

# BUTTERFLY MAKE-UP PALETTE

The Butterfly Make-up Palette is the result of our cooperation with Dorota Gardias, one of the most famous and respected Polish television personalities, personifying class, femininity, strength and independence. Composed with passion and great care, the set facilitates the implementation of everyday and evening make-up in any situation. The palette contains 6 perfectly matched matte and glossy eyeshadows in classic shades, universal bronzer, blush and smoothing powder.