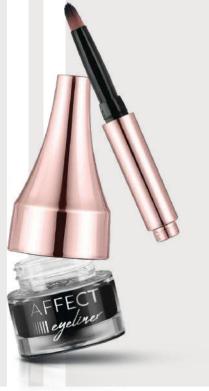

# WATERPROOF PEN EYELINER

Simple and easy to use pen eyeliner that will allow you to make a precise line quickly and easily on the eyelid. The pen makes the application swift, so that you can easily draw a precise line on the eyelids. Thanks to the formula intensely saturated with pigments, it will add exceptional depth to the eyes and optically enlarge them.

Available colours:

BLACK

Capacity: 1,2 g