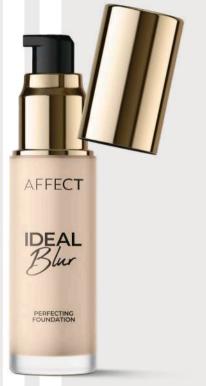

## IDEAL BLUR PERFECTING FOUNDATION

The SOFT FOCUS effect, also known as BLUR, was obtained by combining polymers with porous silica and an active substance: glucan biopolymer, which guarantee even light distribution over the entire face and immediate lifting and smoothing effect. An additional advantage of the cosmetic is the antiwrinkle complex based on a peptide and fortified with the rose petal extract. This is how the product fights free radicals. The cranberry extract has a moisturizing and lifting effect. It also has antioxidant properties. The foundation has a light con- sistency that makes the application easier. It works actively from the first contact with the skin.

### Available colours:

Capacity: 30 ml