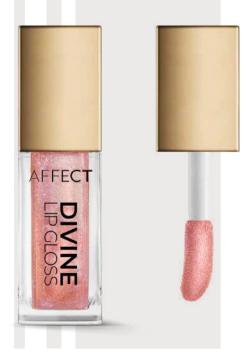

### DIVINE LIP GLOSS

Lip Gloss that beautifully reflects the light creating a glass effect. Divine it not only provides an amazing glow, but also extreme care for the effect of juicy lips. The comfortable, vegan formula has been enriched with moisturizing ingredients: argan oil, grape seed oil and peach seed oil. A large, comfortable applicator allows for quick and even distribution of the product on the lips. The thick consistency makes it stay on the lips for a long time. Thanks to it, the lips not only look appetizing, but also smell beautifully of sweet caramel.

VEGAN

ARGAN OIL

GRAPE SEED OIL

PEACH SEED OIL

### Available colours:

DARLING

SUGAR