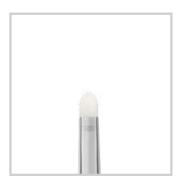

## EYESHADOWS & LIPS BRUSH KM 07

A universal brush, made of synthetic fiber, perfect for both eye and lip makeup. The small, flat and slightly tufted shape facilitates precise application of shiny shadows in the inner corner of the eye and makes it easy to draw a line. The slightly sharpened shape of the head will also allow you to accurately outline the lips.

Bristle length: 6,5 mm Brush length: 156,5 mm