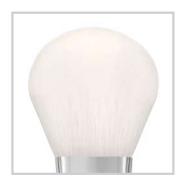

### POWDER BRUSH KM01

Powder brush, which thanks to its small size can also be used as a bronzer or blush brush. The fluffy, slightly flattened shape of the brush facilitates the application of the product without dusting or splashing. Delicate, not too tight bristles allow you to model the shape of the face and softly rub the products. Made of synthetic fiber and natural goat hair.