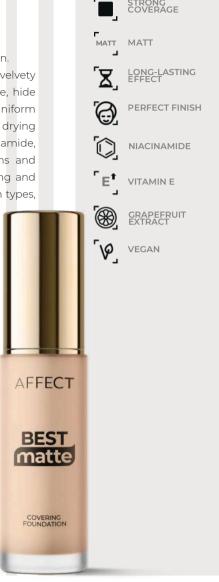

## BEST MATTE COVERING FOUNDATION

A flawless effect of matte, uniform complexion in a fresh and light version.

An in- novative formula combining perfect coverage with a natural, velvety finish. It has a light, oil-free formula that helps even out the skin tone, hide imperfections and reduce skin shine. It ensures a smooth and uniform complexion and a long-lasting matte finish for up to 12 hours without drying out or mask effect. The composition has been enriched with niacinamide, vitamin E and grapefruit extract, which help alleviate skin problems and ensure proper hydration and nutrition. The combination of mattifying and caring ingredients makes the Best Matte foundation perfect for all skin types, especially oily skin and those with visible imperfections.

Available colours: