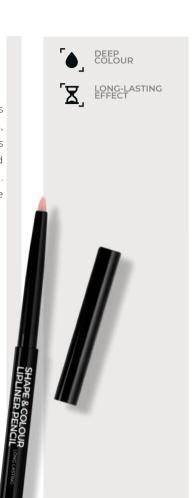

# SHAPE & COLOUR LIPLINER PENCIL

A classic lip pencil with a creamy and comfortable formula that makes makeup easy and fun. Perfectly outlines the shape of the lips, preventing the lipstick from smudging beyond the contours. Works great as a base for a lipstick. It can also be successfully used independently all over the lips. Its delicate texture is easy to spread. Shades: Magenta, Wild Popies, Foggy Pink and Nude Beige are available in twisted version

### Available colours:

Capacity: 1,2 g