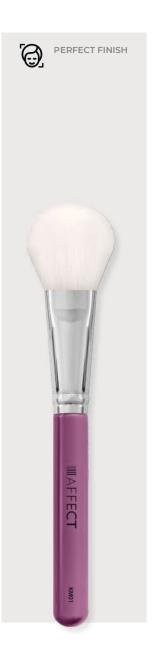

### POWDER BRUSH KM01

Powder brush, which thanks to its small size can also be used as a bronzer or blush brush. The fluffy, slightly flattened shape of the brush facilitates the application of the product without dusting or splashing. Delicate, not too tight bristles allow you to model the shape of the face and softly rub the products. Made of synthetic fiber and natural goat hair.

Bristle length: 36,5 mm Brush length: 171,5 mm