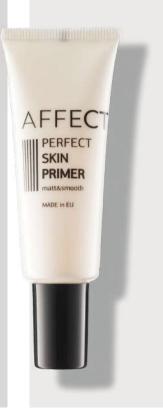

## PERFECT SKIN PRIMER MAKE-UP BASE

Light, silicone and colourless base for make-up. The innovative formula absorbs the excess sebum, does not dry the skin and gives a long-lasting mattifying effect. Perfectly smooths the complexion, fixes make-up and delicately evens wrinkles. A cosmetic is distinguished by a delicate, oil-free formula that allows the skin to breathe.

SILKY EFFECT

LONG-LASTING EFFECT

MATT MATT

OIL FREE

## Available colours:

B-0001

Capacity: 20 ml