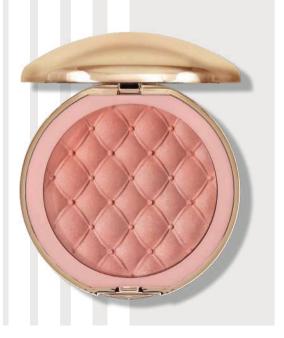

## SHIMMER PRESSED HIGHLIGHTER

Pressed highlighter inspired by the lights of a bustling nightlife. Created in cooperation with make-up masters from GOLDEN PRO Collection. It adds glow to the skin and beautifully illuminates the face, creating a uniform surface. It is a multifunctional product that will also work great as a blush or eyeshadow for the entire eyelid, or to emphasize the inner corner of the eye. The high-lighter is closed in a luxurious rose gold packaging with a mirror, thanks to which it looks beautiful not only on the face, but also on a dressing table or in a cosmetic bag. Creates a perfect combination with other products from the GOLDEN PRO Collection

### Available colours:

H-0008 RIO

H-0009 LAS VEGAS