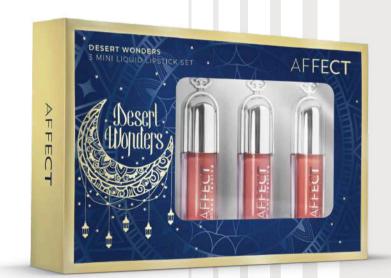

### **DESERT WONDERS 3 MINI LIQUID LIPSTICKS SET**

A limited set of mini lipsticks with a matte finish and a long-lasting, comfortable formula with skin-loving ingredients, such as: avocado oil and argan oil. Three wearable shades inspired by the magnetizing beauty of the desert, will allow you to create a look for any occasion. Thanks to their small size, they will fit in any handbag. It pares beautifully with the Desert Won- ders eyeshadows palette.