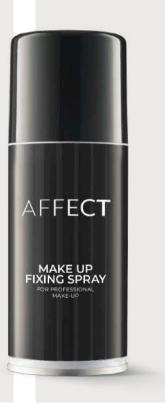

## MAKE-UP FIXING SPRAY FOR PROFESSIONAL MAKE-UP

Professional make-up fixing product. This colourless fixing mist creates a light invisible protective film that extends durability and protects make-up against abrasion and smudging. Thanks to the spray, make-up does not disappear during the day and its colours are vivid and do not fade. The make-up fixation effect lasts for many hours. Easy to wash off with a make-up remover.

WATERPROOF

PERFECT FINISH

LONG-LASTING