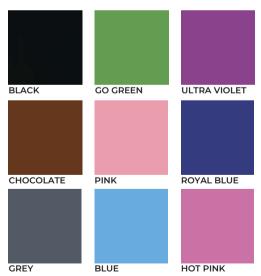

will add exceptional depth to the eyes and optically enlarge them.

Available colours:



BLACK

Capacity: 1,2 g

# SIMPLE LINES GEL EYELINER

Simple Lines gel eyeliner with a creamy, plastic formula gives you unlimited pos-sibilities to play with color and form. You can easily make both a perfect, classic line in a fashionable shade, as well as creative, graphic patterns, delightful shad- ing all over the eyelid. We are only limited by our imagination! Intensely saturated shades beautifully emphasize the eyelids with the first stroke. The congealing, waterproof formula allows you to get a lasting effect without the need for touch- ups. The application is facilitated by a small, precise brush hidden in the cap. You can also gently blur the drawn line with a brush.

### Available colours:



Capacity: 2,9 g





### **EYEBROWS**



### **EYEBROW PENCIL SHAPE & COLOUR**

Precise pencil that allows you to easily give your eyebrows a perfect shape. It has a double ending: the pencil is used to emphasize the colour, and the brush will perfectly shape and discipline the eyebrows. The pencil is durable and ideal for drawing outlines and filling small gaps. The perfectly balanced shades allow for a natural effect that lasts for many hours.

Available colours:



LIGHT BROWN



RICH BROWN



**ASH BROWN** 

Capacity: 1,2 g



### WATERPROOF EYEBROW POMADE

A waterproof pomade with a butter-creamy texture that will quickly give your eyebrows the right shape and colour. It will fill the space between the hair and fix the direction of their growth. The creamy texture makes the pomade e