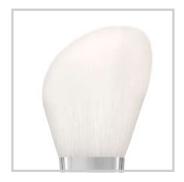

### CONTOUR BRUSH KM02

Contouring brush with a slightly truncated shape made of synthetic fiber and natural goat hair. Thanks to its small size, it facilitates precise application of the bronzer under the cheekbone. The multifunctional shape also allows the application of blush and highlighter. Thanks to soft, resilient bristles, the products can be gently rubbed to achieve a natural effect.

Bristle length: 34/22 mm Brush length: 164 mm

A multi-functional brush for applying and grinding eyeshadows, made of synthetic fiber and natural goat hair. Thanks to its small size, it facilitates precise application of shadows in the crease of the eyelid and in the outer corner of the eye. It is the most versatile brush in the collection.