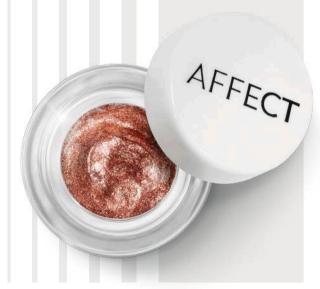

## EYECONIC MOUSSE EYESHADOW

Discover the magic of shadows in a mousse with a stunning, shiny finish and be- come a beauty icon. Shadows in mousse create a spectacular, multi-dimensional effect. They will highlight the beauty of your eyes, regardless of whether you are looking for a delicate shine for everyday makeup or want to create a spectacular evening look. The consistency of the mousse makes application extremely easy and pleasant. You can use a brush or apply them with your fingertips. Thanks to this, creating your dream makeup will become child's play. The innovative, vegan water-based formula allows you to use them in several ways. Thanks to its extended durability, you can experiment by creating unique makeup that will stay flawless for many hours.

## **++**...

SHIMMER

VEGAN

LONG-LASTING EFFECT

#### Available colours:

E-0006 FAME

E-0003 GLAM