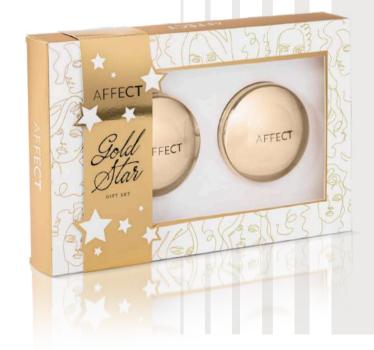

#### **GOLD STAR GIFT SET**

A unique contouring gift set that will highlight your beauty assets by beautifully shaping your face. This is a perfect gift for anyone who wants to achieve a professional effect in their everyday makeup. It includes the brand's best-sellers that will take you to the world of creativity and elegance.

**Glamour Pressed Bronzer** from the Golden PRO collection in the shade Havana Its satin-matte finish, universal shade and light consistency provide a very natural three-dimensional effect.

Charming Cheeks Blush from the Golden PRO collection

Blush with nourishing argan oil is the perfect combination of beauty & care. 93% of natural ingredients nourish and smooth the skin, and intense pigments give it an optically fresh and healthy look.

### Available colours:

R-0120 ALWAYS ON ROUGE

G-0009 HAVANA

Capacity: 2 x 9 g