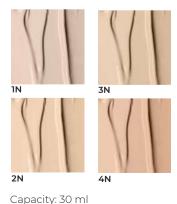

## IDEAL BLUR PERFECTING FOUNDATION

The SOFT FOCUS effect, also known as BLUR, was obtained by combining polymers with porous silica and an active substance: glucan biopolymer, which guarantee even light distribution over the entire face and immediate lifting and smoothing effect. An additional advantage of the cosmetic is the antiwrinkle complex based on a peptide and fortified with the rose petal extract. This is how the product fights free radicals. The cranberry extract has a moisturizing and lifting effect. It also has antioxidant properties. The foundation has a light con- sistency that makes the application easier. It works actively from the first contact with the skin.

### Available colours:

Capacity: 30 ml