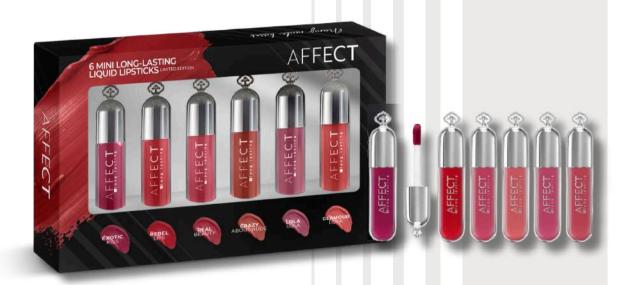

# 6 MINI LONG-LASTING LIQUID LIPSTICKS SET

Lightness and maximum effect - thanks to the limited edition of Mini Long-lasting Liquid Lipsticks it is possible! After applying the lipstick, wait a few seconds and enjoy a matte, long-lasting finish. A special formula pre- vents the lips from dryness and stickiness. A perfectly matched set of col- ours will allow you to create a look for any occasion, and the handy applicator will ensure easy and precise application. An additional advantage is the size, thanks to which you can fit your favourite colour in every handbag.

LONG-LASTING FFFCT

DEEP

ARGAN OIL

AVOCADO OIL

VITAMIN E