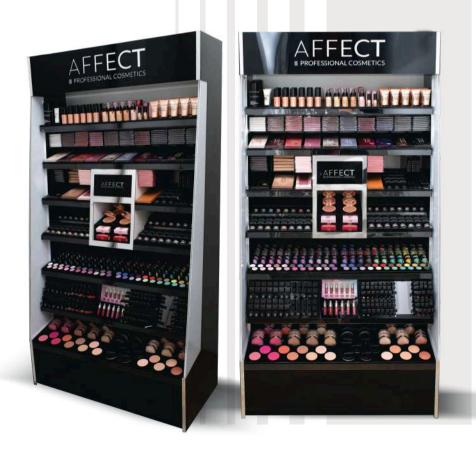

### COSMETIC CABINET

A cabinet for displaying coloured cosmetics, which combines modern dreams and aesthetic design with practical ergonomics. The convenient system allows for easy removal of products and free testing. Featured promotional zones allow for a special display of current novelties and bestsellers. Classic colours fit into the style of the brand, emphasiz- ing its professional nature. It is an ideal solution for points of sale such as drugstores and beauty stores.

### FREE-STANDING DISPLAY

A large display in the form of a stand on a leg is an alternative to a cosmetic cabinet. Perfect for shops and larger beauty salons. Modern design and black and white colours add elegance to any interior. The display includes testers of selected products from the AFFECT offer. The individual modules are pulled out, making it very easy to keep clean.