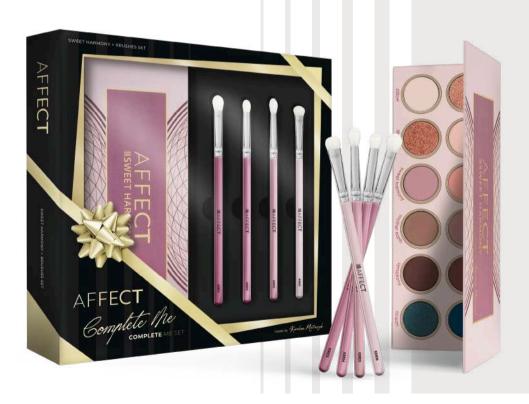

### COMPLETE ME MAKE-UP SET

Perfect eye make-up at your fingertips! The set includes the best-selling products – an eyeshadows palette and a set of 4 basic eye brushes. The Sweet Harmony palette is an unusual composition of 12 perfect shadows in neutral and cool tones. Thanks to the harmonious combination of colours, they will allow you to create natural and fresh make-up. A professional set of 4 brushes for eye make-up allow you to perfectly apply the entire eye make-up in any technique. The brushes are made of high-quality, soft mixed bristles, which make it easy to spread the product over the surface of the skin.