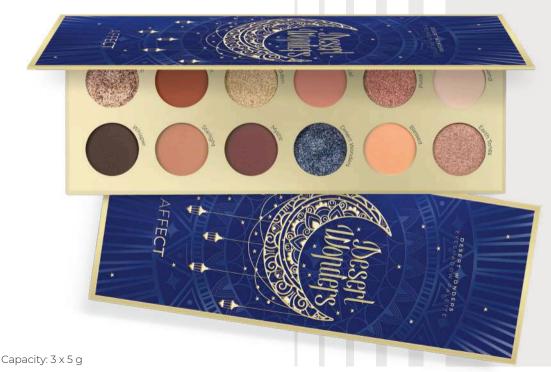

# DESERT WONDERS EYESHADOW PALETTE

Inspired by the magnetizing beauty of the desert, the Desert Wonders Palette will allow you to do phenomenal make-up like from One Thousand and One Nights. Thanks to it, you will create a morning look as light as a breeze, to add an oriental flavor and colorful glow to it in the afternoon, and depth and mystery in the evening. It contains twelve highly pigmented eyeshadows of vegan friendly formulation. Seven shadows are mattes in cool, warm and neutral shades. Satin matts are accompanied by five multidimensional shim- mering shadows with modern formulas.

Let yourself be carried away by the wonders of the Orient!