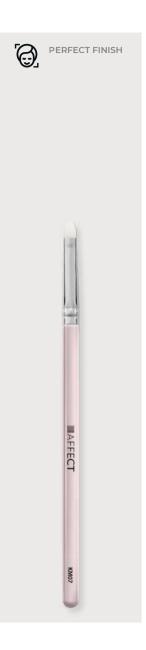

## EYESHADOWS & LIPS BRUSH KM 07

A universal brush, made of synthetic fiber, perfect for both eye and lip makeup. The small, flat and slightly tufted shape facilitates precise application of shiny shadows in the inner corner of the eye and makes it easy to draw a line. The slightly sharpened shape of the head will also allow you to accurately outline the lips.

Bristle length: 6,5 mm Brush length: 156,5 mm