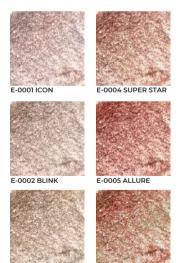

## EYECONIC MOUSSE EYESHADOW

Discover the magic of shadows in a mousse with a stunning, shiny finish and be- come a beauty icon. Shadows in mousse create a spectacular, multi-dimensional effect. They will highlight the beauty of your eyes, regardless of whether you are looking for a delicate shine for everyday makeup or want to create a spectacular evening look. The consistency of the mousse makes application extremely easy and pleasant. You can use a brush or apply them with your fingertips. Thanks to this, creating your dream makeup will become child's play. The innovative, vegan water-based formula allows you to use them in several ways. Thanks to its extended durability, you can experiment by creating unique makeup that will stay flawless for many hours.

## **++**...

SHIMMER

VEGAN

LONG-LASTING EFFECT

#### Available colours:

E-0006 FAME

E-0003 GLAM