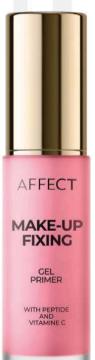

#### MAKE-UP FIXING **GEL PRIMER**

The hydrogel formula will soothe and deeply nourish the skin, ensuring the du-rability of the makeup. Perfect for those who like a light, gel consistency that is not sticky and is also perfectly absorbed. Hyaluronic acid soothes and calms irritations and additionally deeply moisturizes the skin, making you feel comfort- able under makeup during the day. Gives the effect of rested, radiant skin. The vegan formula enriched with peptide, vitamin C, hyaluronic acid and cranberry and grapefruit extract will nourish your skin.

MOISTURIZING

LONG-LASTING EFFECT

PEPTYD

VITAMIN C

HYALURONIC ACID

CRANBERRY EXTRACT

Available colours: