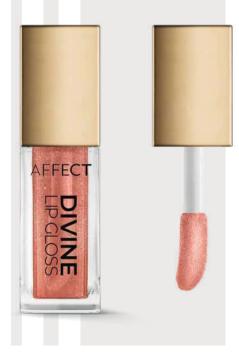

### DIVINE LIP GLOSS

Lip Gloss that beautifully reflects the light creating a glass effect. Divine it not only provides an amazing glow, but also extreme care for the effect of juicy lips. The comfortable, vegan formula has been enriched with moisturizing ingredients: argan oil, grape seed oil and peach seed oil. A large, comfortable applicator allows for quick and even distribution of the product on the lips. The thick consistency makes it stay on the lips for a long time. Thanks to it, the lips not only look appetizing, but also smell beautifully of sweet caramel.

VEGAN

ARGAN OIL

GRAPE SEED OIL

PEACH SEED OIL

### Available colours:

DARLING

SUGAR