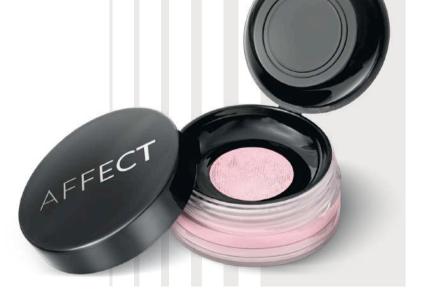

#### **BEST MATTE LOOSE SETTING POWDER PINK VELVET C-0006**

An ultra-light loose powder with mattifying, smoothing, and nourishing properties that brightens the skin with a subtle pink hue, reduces under-eye shadows, and adds a healthy glow. It effectively controls sebum, providing a gentle matte finish with a soft radiance. Enriched with bamboo stem extract. it hydrates the skin, protects against moisture loss, and ensures long-last-ing makeup. Perfect for both daily use and professional application, it can be applied with a brush for a subtle finish or with a puff for a more intense matte effect. This vegan product delivers a flawless look and all-day comfort, enhancing your skin's natural beauty effortlessly.

#### Available colours:

C-0006