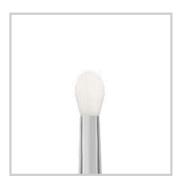

Bristle length: 15 mm Brush length: 165 mm

A small ball-type brush made of synthetic fiber and natural goat hair. The shape of the head allows to conveniently apply the shadow on the lower eyelid. It is also perfect for applying darker shades in the outer corner of the eye and illuminating the inner corner.

Bristle length: 10 mm Brush length: 160 mm

A narrow brush with longer bristles, designed for precise application of shadows in the crease of the eyelid, but also for applying and rubbing shadows on the lower eyelid. Made of synthetic fiber and natural goat hair.