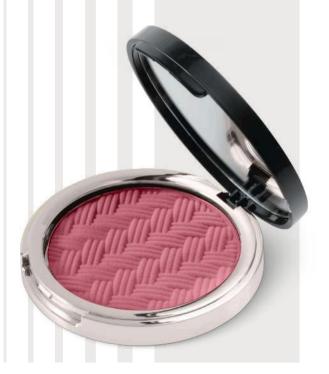

# VELOUR BLUSH ON PRESSED BLUSH

Pressed blush with the addition of hyaluronic acid, which prevents skin aging and is responsible for maintaining its firmness, elasticity, and appropriate level of tension. The cosmetic gives a long-lasting and natural effect of a healthy complex ion. As a result, it becomes refreshed and full of life. Thanks to its intensive pigmentation, just a little bit of the product is enough for a beautiful effect. A large mirror makes it easy to fix make-up during the day.

HYALURONIC

VEGAN

## Available colours:

R-0122 PEONY

R-0123 FREESIA

R-0125 MATURE ROSE