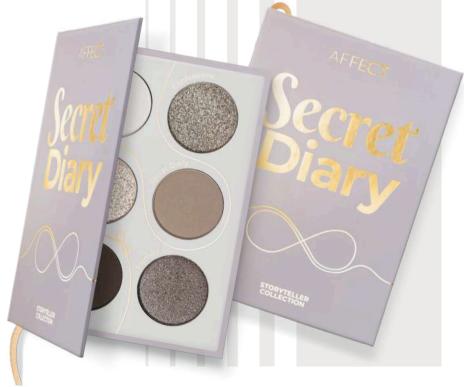

# SECRET DIARY MINI EYESHADOWS PALETTE

Step into the world of literature and endless tales with the Secret Diary Palette from the Storyteller collection, inspired by the realms of books, fairy tales, and hidden secrets. This unique palette is not just a cosmetic product but a charming miniature book filled with colors that let you create makeup stories full of mystery and elegance. The gray cover, adorned with an infinity symbol, invites you to uncover the secrets of light and shadow. Inside, you'll find cool shades of white, gray, and silver, perfect for creating mysterious, elegant, and sensual looks. The shades seamlessly combine matte finishes with exclusive pearls and spectacular shimmers, capturing the essence of secrets and pro- found thoughts written on the pages of a diary.