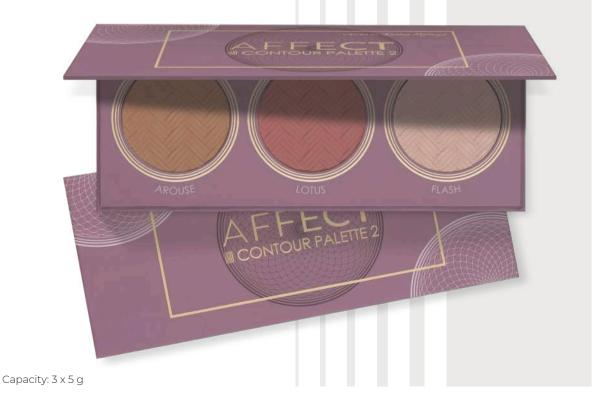

# CONTOUR PALETTE 2

A set for precise, three-dimensional face modelling. The palette includes: universal bronzer with warm tones that will emphasize cheekbones beautifully, blush suitable for all skin types and highlighter. The intensity of the product can be graded depending on the intended effect. The palette will work both for professionals and for people who are just starting their adventure with make-up. It fits perfectly with the SWEET HARMONY Eyeshadow Palette.