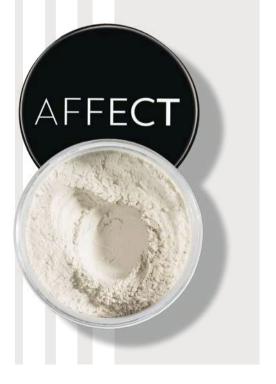

# MATT EFFECT TRANSPARENT LOOSE RICE POWDER

Perfect transparent rice powder that does not contain preservatives and therefore reduces the risk of allergies. Thanks to the light and delicate powder formula, the product can be quickly absorbed on the skin, leaving no mask effect. The combination of mica and rice starch gives a perfect matte finish. It will work both in everyday and professional make-up.

MATT MATT

TALC FREE

Available colours:

C-0002