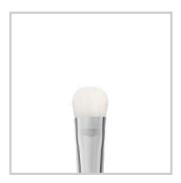

Bristle length: 13 mm Brush length: 163 mm

A small brush perfect for applying eyeshadows on both the upper and lower eyelids. The flat, compact shape of the brush also facilitates the application of loose shadows without splashing. Made of synthetic fiber and natural goat hair.

Bristle length: 9 mm Brush length: 159 mm