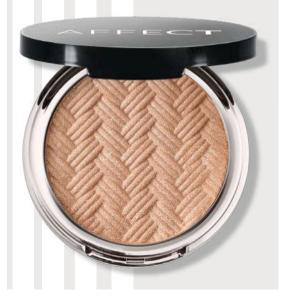

#### **GLAMOUR PRESSED BRONZER**

Pressed bronzer for face modelling and contouring with Cupuacu butter that has moisturizing and soothing properties. The cosmetic is also enriched with bamboo powder that absorbs excess sebum. The bronzer is very easy to spread over the skin, does not create stains and allows for gradation of colour intensity. It gives a velvety, powdery finish ad has mattifyng properties. It is perfect for oily and acne-prone skin, as well as for dry and sensitive skin. A large mirror inside the package will facilitate make-up corrections during

CONTOURING

**CUPUACU BUTTER** 

#### Available colours:

the day.

G-0012 PURE PLEASURE

G-0014 G-0015 PURE EXCITEMENT PURE JOY