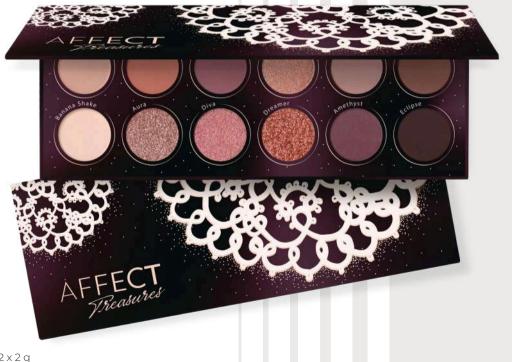

# TREASURES PRESSED EYESHADOWS PALETTE

A selection of the best-selling eyeshadows in a limited palette created especially for the world exhibition EXPO 2020 in Dubai. They are treasures that we want to share even in the farthest corners of the world: excellent quality eyeshadows in iconic shades and a beautiful design inspired by handmade lace. The palette will allow you to create multi-dimensional make-up for any occasion. Matte natural shades are complemented by delicate colours with an effective shine. Each of the eyeshadows is applied like a dream, ensuring a spectacular effect. The make-up crème de la crème was closed in a palette inspired by the motif of handmade lace, deeply rooted in the Polish folk culture, designed by the Polish artist-illustrator Przemek Sobocki.