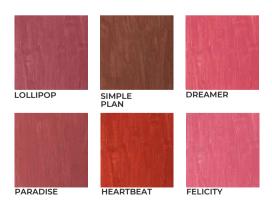

### ULTRA SENSUAL LIQUID LIPSTICK

Liquid lipstick with a matte finish. It perfectly covers the lips with an intense colour, giving a satin matte effect. Argan oil contained in it, which has a regenerative effect, together with avocado oil maintains deep hydration of the lips. The nutritional effect is also enhanced by vitamins C and E, which smooth the skin and have anti-aging properties. Intensive pigmentation guarantees coverage from the very first application. The lipstick is available in 4 shades that harmonize with the 4 colors of ULTRA SENSUAL LIP PENCIL liners from the AFFECT x GOLDEN PRO Collection.

### Available colours:

ASK FOR NUDE

FIRST LOVE

SECRET ROMANCE

I RUE DESIR

SWEET TEMPTATION

Capacity: 8 ml