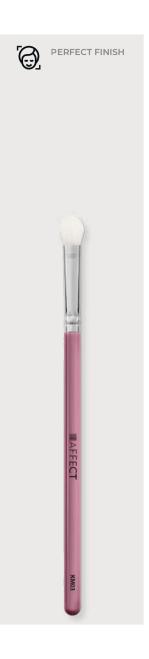

### BRUSH SET WITH BOX

The collection includes 7 multifunctional brushes, intended for both professionals and amateurs of make-up. The brushes are made of high-quality bristles that make it easy to spread the product on the surface of the skin. They have comfortable, ergonomically designed handles to fit perfectly in your hands and ensure a comfortable application. Each of them has a unique colour from dark purple to pale pink and an individual number, which makes it easy to reach for the right brush at any time. The brushes can be purchased individually or in a set with a handy case per- fect for everyday use and on the qo.

Bristle length: 34/22 mm Brush length: 164 mm

A multi-functional brush for applying and grinding eyeshadows, made of synthetic fiber and natural goat hair. Thanks to its small size, it facilitates precise application of shadows in the crease of the eyelid and in the outer corner of the eye. It is the most versatile brush in the collection.