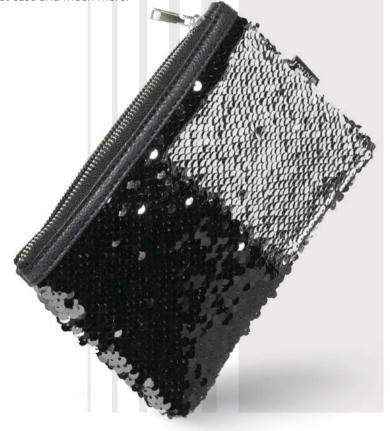

### BLACK SWAN SEQUIN COSMETIC BAG

Dimensions 18cm x 12cm

The Black Swan sequin cosmetic bag is a perfectly shimmering accessory that will accommodate your favourite products. The cosmetic bag is covered with double-sided sequins with the possibility of changing the colour, and its interior is lined with a soft black fabric. It also has a comfortable and secure zipper closure. It has a slim, elegant shape, and its size allows it to be easily carried in any purse. It can be successfully used as a cosmetic bag, evening purse, wallet case and much more.