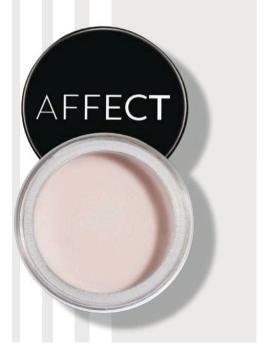

# SOFT TOUCH MINERAL LOOSE POWDER

The powder perfectly smooths the skin and makes it refreshed and flawless-ly smooth. Its finely ground formula gently mattifies the complexion and makes it look fresh and radiant all day long. Effectively fixes face make-up without drying out the sensitive skin under the eyes. The minerals contained in the composition give the skin a healthy, radiant look. The avocado oil, which thanks to its properties smooths the skin, supports the fight against acne.

SILKY EFFECT

NATURAL INGREDIENTS

PERFECT FINISH

TALC FREE

AVOCADO OIL

OAT SEED EXTRACT

C-0004