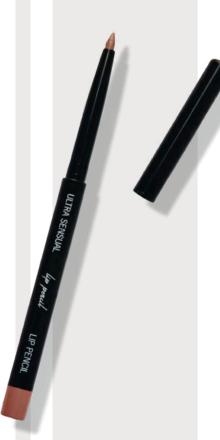

# ULTRA SENSUAL LIP PENCIL

Automatic lip liner with a creamy formula. Perfectly emphasizes the shape of the lips with a matte contour. Thanks to its special formulation, it is easy and quick to apply. The modern form of a twisted pencil with a sharpener is convenient and very practical to use. The pencil is available in 4 shades matching the colours of ULTRA SENSUAL LIQUID LIPSTICKS.

LONG-LASTING

DEEP COLOUR

### Available colours:

SECRET ROMANCE

SWEET TEMPTATION