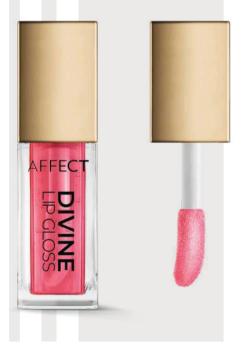

### DIVINE LIP GLOSS

Lip Gloss that beautifully reflects the light creating a glass effect. Divine it not only provides an amazing glow, but also extreme care for the effect of juicy lips. The comfortable, vegan formula has been enriched with moisturizing ingredients: argan oil, grape seed oil and peach seed oil. A large, comfortable applicator allows for quick and even distribution of the product on the lips. The thick consistency makes it stay on the lips for a long time. Thanks to it, the lips not only look appetizing, but also smell beautifully of sweet caramel.

VEGAN

ARGAN OIL

GRAPE SEED OIL

PEACH SEED OIL

### Available colours:

DARLING

SUGAR