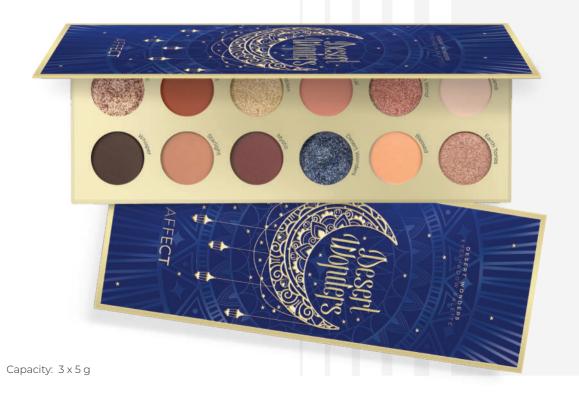

# DESERT WONDERS EYESHADOW PALETTE

Inspired by the magnetizing beauty of the desert, the Desert Wonders Palette will allow you to do phenomenal make-up like from One Thousand and One Nights. Thanks to it, you will create a morning look as light as a breeze, to add an oriental flavor and colorful glow to it in the afternoon, and depth and mystery in the evening. It contains twelve highly pigmented eyeshadows of vegan friendly formulation. Seven shadows are mattes in cool, warm and neutral shades. Satin matts are accompanied by five multidimensional shimmering shadows with modern formulas.

Let yourself be carried away by the wonders of the Orient!