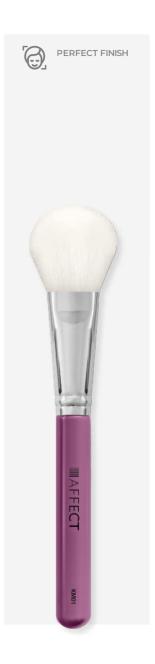

# POWDER BRUSH KM01

Powder brush, which thanks to its small size can also be used as a bronzer or blush brush. The fluffy, slightly flattened shape of the brush facilitates the application of the product without dusting or splashing. Delicate, not too tight bristles allow you to model the shape of the face and softly rub the products. Made of synthetic fiber and natural goat hair.

Bristle length: 36,5 mm Brush length: 171,5 mm