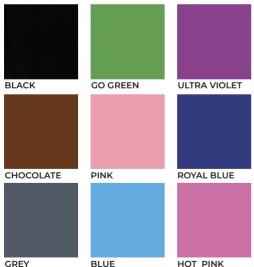

ptional depth to the eyes and optically enlarge them.

Available colours:



BLACK

Capacity: 1,2 g

## SIMPLE LINES GEL EYELINER

Simple Lines gel eyeliner with a creamy, plastic formula gives you unlimited possibilities to play with color and form. You can easily make both a perfect, classic line in a fashionable shade, as well as creative, graphic patterns, delightful shading all over the eyelid. We are only limited by our imagination! Intensely saturated shades beautifully emphasize the eyelids with the first stroke. The congealing, waterproof formula allows you to get a lasting effect without the need for touchups. The application is facilitated by a small, precise brush hidden in the cap. You can also gently blur the drawn line with a brush.

# DEEP COLOUR



### Available colours:



GREY BLUE HOT
Capacity: 2,9 g



### **EYEBROWS**



## **EYEBROW PENCIL SHAPE & COLOUR**

Precise pencil that allows you to easily give your eyebrows a perfect shape. It has a double ending: the pencil is used to emphasize the colour, and the brush will perfectly shape and discipline the eyebrows. The pencil is durable and ideal for drawing outlines and filling small gaps. The perfectly balanced shades allow for a natural effect that lasts for many hours.

Available colours:



LIGHT BROWN







ASH BROWN





### WATERPROOF EYEBROW POMADE

A waterproof pomade with a butter-creamy texture that will quickly give your eyebrows the right shape and colour. It will fill the space between the hair and fix the direction of their growth. The creamy texture makes the pomade easy to spread. It i