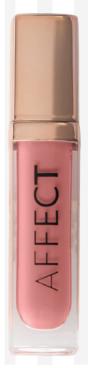

### DIVINE LIP GLOSS OIL

Lip oil with an intensively nourishing blend of three oils: argan, grape seed and peach seed. The transparent formula with a touch of colour provides lips with comfort, hydration and a healthy glow. Thanks to it, the lips are properly cared for, look appetizing, and smell beautifully of sweet caramel. A large, comfortable applicator allows for quick and even distribution of the product on the lips. The thick consistency makes it stay on the lips for a long time.

VEGAN

ARGAN OIL

GRAPE SEED OIL

PEACH SEED OIL

Available colours:

SUNSHINE

**SWEETHEART** 

Capacity: 5 g