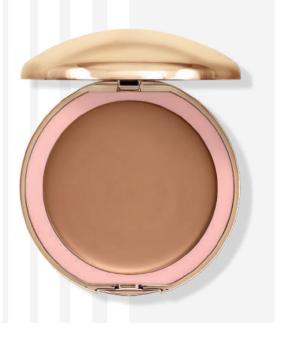

# GLAMOUR PRESSED BRONZER

Pressed bronzer for face modelling and contouring with Cupuacu butter that has moisturizing and soothing properties. The cosmetic is also enriched with bamboo powder that absorbs excess sebum. The bronzer is very easy to spread over the skin, does not create stains and allows for gradation of colour intensity. It gives a velvety, powdery finish ad has mattifyng properties. It is perfect for oily and acne-prone skin, as well as for dry and sensitive skin. A large mirror inside the package will facilitate make-up corrections during the day.

CONTOURING

**CUPUACU BUTTER** 

#### Available colours:

G-0012 PURE PLEASURE

G-0014 PURE EXCITEMENT

G-0015 PURE JOY