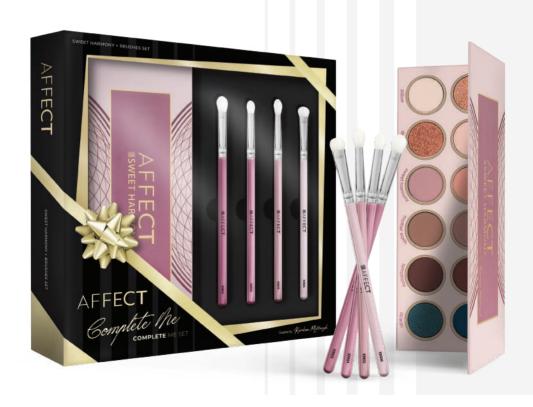

# COMPLETE ME MAKE-UP SET

Perfect eye make-up at your fingertips! The set includes the best-selling products – an eyeshadows palette and a set of 4 basic eye brushes. The Sweet Harmony palette is an unusual composition of 12 perfect shadows in neutral and cool tones. Thanks to the harmonious combination of colours, they will allow you to create natural and fresh make-up. A professional set of 4 brushes for eye make-up allow you to perfectly apply the entire eye make-up in any technique. The brushes are made of high-quality, soft mixed bristles, which make it easy to spread the product over the surface of the skin.

PERFECT FINISH

LONG-LASTING EFFECT