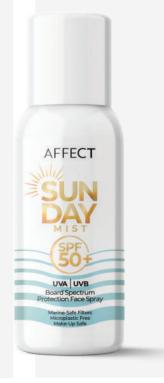

### SUNDAY MIST SPF 50 BOARD SPECTRUM PROTECTION FACE MIST

Advanced sun protection and intense hydration in one! SunDay SPF 50 is a lightweight, invisible mist that effectively protects the skin from UVB/UVA radiation while providing deep hydration and nourishment. Its ultra-light formula is suitable for all skin types, including sensitive skin, without leaving white residue or a greasy finish. Enriched with skincare ingredients – formulated with hyaluronic acid, aloe vera, a vitamin complex, and nourishing avocado and sweet almond oils, it deeply hydrates, soothes, and smooths the skin. A delicate lemon balm scent enhances the application experience and provides a refreshing feel throughout the day. Next-generation, marine-safe UV filters ensure effective sun protection while being environmentally friendly and safe for coral reefs. Perfect for reapplication throughout the day – its lightweight formula allows for quick and easy touch-ups, even over makeup, without feeling heavy on the skin. Sun-Day SPF 50 is your daily essential for healthy, radiant, and well-protected skin!

SP

MOISTURIZING

PERFECT FINISH

HYALURONIC ACID

AVOCADO OIL

ALOE VERA EXTRACT