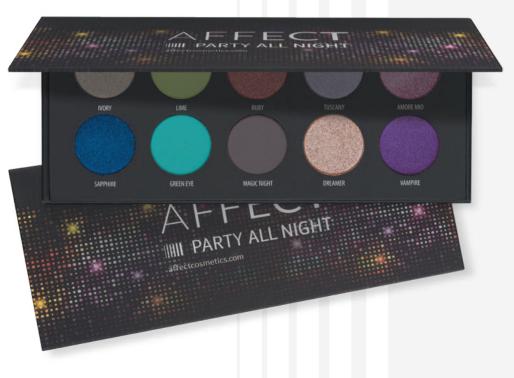

# PARTY ALL NIGHT PRESSED EYESHADOWS PALETTE

The Party All Night Palette in party shades will allow you to conjure up long-lasting and extremely effective make-up. Contains 10 perfectly pigmented shadows with a varied formula: matte, satin and foil. A well-thought-out composition of colours will be perfect for evening make-up, and it will also diversify your every-day image.

Capacity: 10 x 2-2,5 g