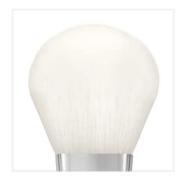

# POWDER BRUSH KM01

Powder brush, which thanks to its small size can also be used as a bronzer or blush brush. The fluffy, slightly flattened shape of the brush facilitates the application of the product without dusting or splashing. Delicate, not too tight bristles allow you to model the shape of the face and softly rub the products. Made of synthetic fiber and natural goat hair.