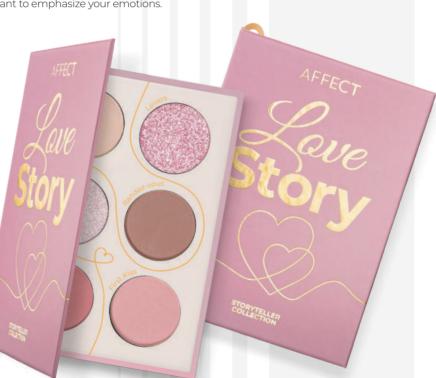

# LOVE STORY MINI EYESHADOWS PALETTE

Step into the world of literature and endless tales with the Love Story palette from the Storyteller collection, inspired by the world of literature, fairy tales and endless stories. It is not just a palette of shadows, but a small romantic book that will allow you to create a makeup story full of subtlety and charm. The delicate, pink cover decorated with a heart is a true ode to love. Inside you will find delicate powder pinks, warm browns and two dazzling sparkles - opalescent in silver and pink. Thanks to this palette, you will conjure up makeups that will emphasize your look and add shine to it. Love Story is not just a palette - it is a unique journey to the world of romance and subtle beauty. Perfect for a date, a candlelight dinner or any moment when you want to emphasize your emotions.