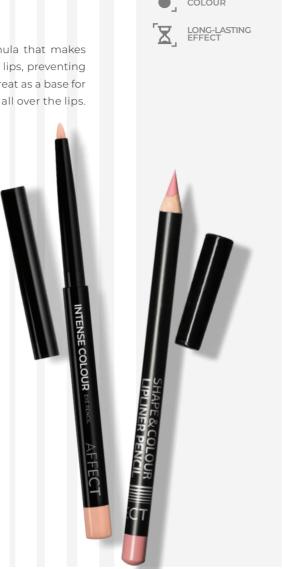

# INTENSE COLOUR EYE PENCIL LONG LASTING

A soft and comfortable eye pencil that stays intact on the eyelid for many hours, without smudging or crumbling. Available in eleven beautiful, highly pigmented shades, allowing for an intense, deep colour on the eyelid. It will perfectly emphasize the look and make it expressive. The delicate tip allows you to apply the pencil also on the waterline.

# INTENSE COLOUR EYE PENCIL

The pencil is perfect for a smoky eye effect. It is very easy in the application, it sticks well to the eyelid and blends well with other products. It has a plastic, creamy texture that makes it easy to apply. It allows you to get a precise line, light blur or perfect smokey eye make-up. Rubbing is facilitated by a sponge on the other end of the pencil.

## **EYEBROW PENCIL SHAPE & COLOUR**

Precise pencil that allows you to easily give your eyebrows a perfect shape. It has a double ending: the pencil is used to emphasize the colour, and the brush will perfectly shape and discipline the eyebrows. The pencil is durable and ideal for drawing outlines and filling small gaps. The perfectly balanced shades allow for a natural effect that lasts for many hours.

# SHAPE & COLOUR LIPLINER PENCIL

A classic lip pencil with a creamy and comfortable formula that makes makeup easy and fun. Perfectly outlines the shape of the lips, preventing the lipstick from smudging beyond the contours. Works great as a base for a lipstick. It can also be successfully used independently all over the lips. Its delicate texture is easy to spread.