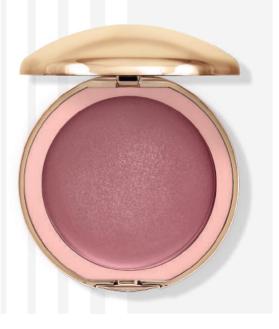

#### **VELOUR BLUSH ON**

Pressed blush with the addition of hyaluronic acid, which prevents skin aging and is responsible for maintaining its firmness, elasticity, and appropriate level of tension. The cosmetic gives a long-lasting and natural effect of a healthy complex ion. As a result, it becomes refreshed and full of life. Thanks to its intensive pigmentation, just a little bit of the product is enough for a beautiful effect. A large mirror makes it easy to fix make-up during the day.

HYALURONIC

VEGAN

#### Available colours:

R-0122 PEONY

R-0123 FREESIA

R-0125 MATURE ROSE