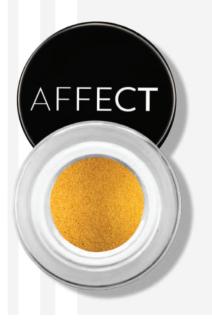

## WATERPROOF PEN EYELINER

Simple and easy to use pen eyeliner that will allow you to make a precise line quickly and easily on the eyelid. The pen makes the application swift, so that you can easily draw a precise line on the eyelids. Thanks to the formula intensely saturated with pigments, it will add exceptional depth to the eyes and optically enlarge them.

Available colours:

BLACK

Capacity: 1,2 g