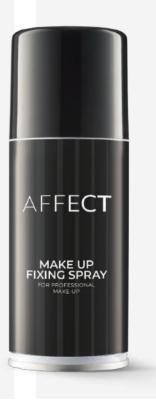

# MAKE-UP FIXING SPRAY FOR PROFESSIONAL MAKE-UP

Professional make-up fixing product. This colourless fixing mist creates a light invisible protective film that extends durability and protects make-up against abrasion and smudging. Thanks to the spray, make-up does not disappear during the day and its colours are vivid and do not fade. The make-up fixation effect lasts for many hours. Easy to wash off with a make-up remover.

WATERPROOF

PERFECT FINISH

LONG-LASTING