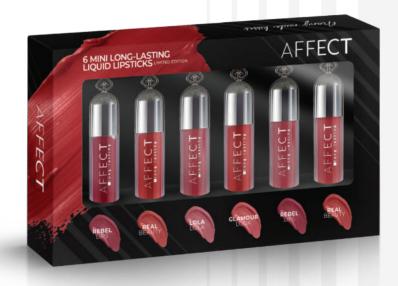

# 6 MINI LONG-LASTING LIQUID LIPSTICKS SET

Lightness and maximum effect - thanks to the limited edition of Mini Long-lasting Liquid Lipsticks it is possible! After applying the lipstick, wait a few seconds and enjoy a matte, long-lasting finish. A special formula prevents the lips from dryness and stickiness. A perfectly matched set of colours will allow you to create a look for any occasion, and the handy applicator will ensure easy and precise application. An additional advantage is the size, thanks to which you can fit your favourite colour in every handbag.