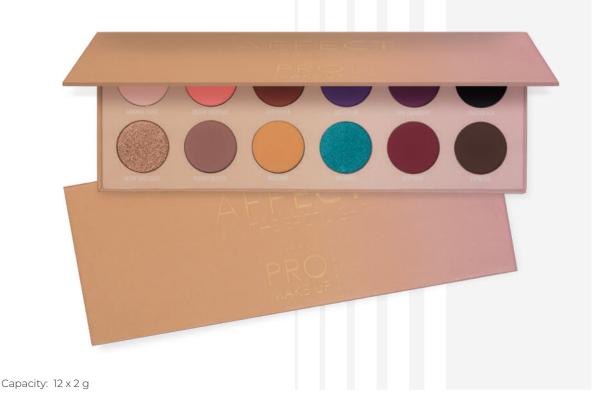

# IN THE SPOTLIGHT PRESSED EYESHADOWS PALETTE

Created in cooperation with the leading school of make-up in Poland - PRO Make Up Academy. Contains a unique composition of 12 shadows that blend perfectly, and their various formulas surprise with their finish.

It consists of 10 intense, matte shadows and two extremely effective shadows with an enchanting shine. With this palette you can create different variants of make-up, ranging from day make-up and ending with spectacular evening look.

DEEP

MATT

SHIMMER EFFECT