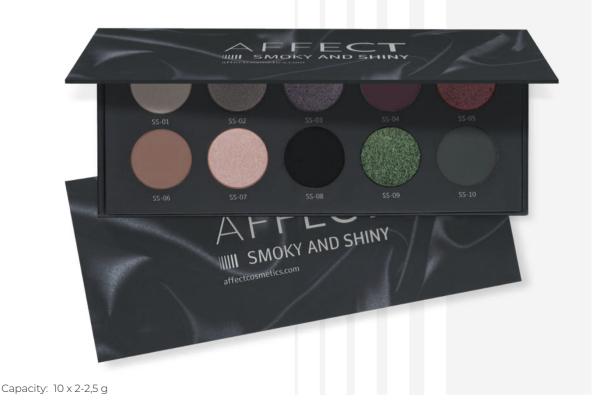

# SMOKY & SHINY PRESSED EYESHADOWS PALETTE

Deep, highly saturated shades with a creamy consistency allow you to create evening smokey eye make-up. Thanks to the properly refined formula, the shadows blend together easily and beautifully, guaranteeing a spectacular effect. The addition of powdered mother-of-pearl prevents premature aging of the delicate skin area.

Capacity: 10 x 2-2,5 g