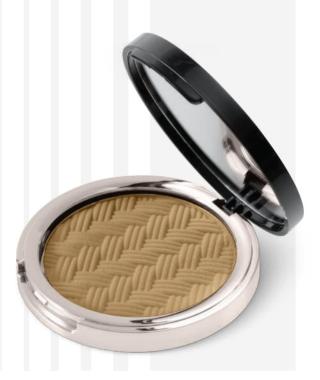

# GLAMOUR PRESSED BRONZER

Pressed bronzer for face modelling and contouring with Cupuacu butter that has moisturizing and soothing properties. The cosmetic is also enriched with bamboo powder that absorbs excess sebum. The bronzer is very easy to spread over the skin, does not create stains and allows for gradation of colour intensity. It gives a velvety, powdery finish ad has mattifyng properties. It is perfect for oily and acne-prone skin, as well as for dry and sensitive skin. A large mirror inside the package will facilitate make-up corrections during the day.

CONTOURING

**CUPUACU BUTTER** 

#### Available colours:

G-0012 PURE PLEASURE

G-0014 PURE EXCITEMENT

G-0015 PURE JOY