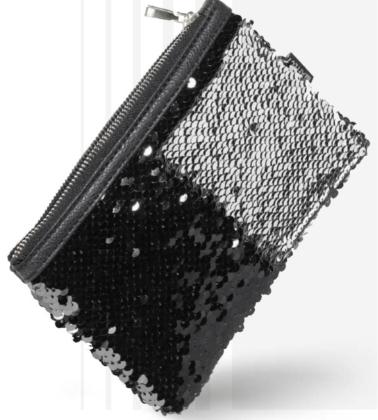

# BLACK SWAN SEQUIN COSMETIC BAG

The Black Swan sequin cosmetic bag is a perfectly shimmering accessory that will accommodate your favourite products. The cosmetic bag is covered with double-sided sequins with the possibility of changing the colour, and its interior is lined with a soft black fabric. It also has a comfortable and secure zipper closure. It has a slim, elegant shape, and its size allows it to be easily carried in any purse. It can be successfully used as a cosmetic bag, evening purse, wallet case and much more.

Dimensions 18cm x 12cm