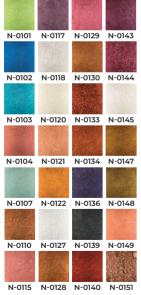

### **CHARMY PIGMENT LOOSE EYESHADOW ZODIAC SIGNS COLLECTION**

Original and independent Aquarius or creative and passionate Leo? The Zodiac Signs collection includes 12 loose, effective shadows that inspire you to experiment with colours. Each of the shades is a powder, highly saturated with colour, which after application obtains a perfect, smooth consistency. If you are a fan of original solutions, the pigments are ideal for you! Their shades are non-obvious and change depending on the incident light. The magic of shimmering shades will allow you to use pigments not only for eye make-up, but also for the lips, face and finish of the entire styling.

#### Available colours.

N-0158

Capacity: 1 g