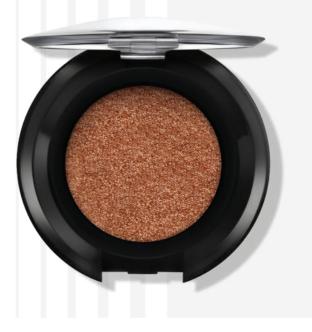

# GLAMOUR PRESSED BRONZER

Pressed bronzer for face modelling and contouring with Cupuacu butter that has moisturizing and soothing properties. The cosmetic is also enriched with bamboo powder that absorbs excess sebum. The bronzer is very easy to spread over the skin, does not create stains and allows for gradation of colour intensity. It gives a velvety, powdery finish ad has mattifyng properties. It is perfect for oily and acne-prone skin, as well as for dry and sensitive skin. A large mirror inside the package will facilitate make-up corrections during the day.

CONTOURING

**CUPUACU BUTTER** 

#### Available colours:

G-0012 PURE PLEASURE

G-0014 PURE EXCITEMENT

G-0015 PURE JOY