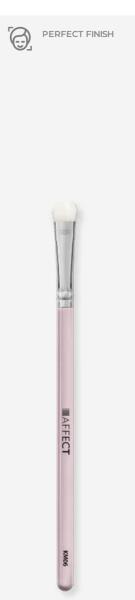

### Brush Box

KM01 - Powder brush

KM02 - Contour Brush

KM03 - Eveshadow Brush

KM04 - Eyeshadow Brush

KM05 - Eyeshadow Brush

KM06 - Eyeshadow Brush

KM07 - Eyes / Lips Brush

Bristle length: 15 mm Brush length: 165 mm

A small ball-type brush made of synthetic fiber and natural goat hair. The shape of the head allows to conveniently apply the shadow on the lower eyelid. It is also perfect for applying darker shades in the outer corner of the eye and illuminating the inner corner.