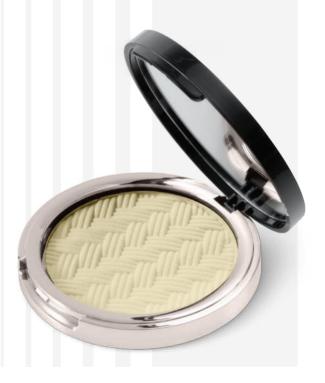

# CHARMING GLOW PRESSED POWDER

Pressed illuminating powder that guarantees a subtle and velvety glow effect. Thanks to the content of concentrated particles, it gives the skin a natural glow, smooths and optically reduces wrinkles. The technology of micro-particles reflecting light in different degrees allows for a three-dimensional effect and its gradation from natural to super spectacular shine. The powder is delicate and does not burden or clog pores. It contains 94% ingredients of natural origin and gives optically natural illumination without the mask effect.

#### Available colours:

RD-0001 SECRET GLOW

RD-0002 MYSTERIOUS GLOW

Capacity: 11 g