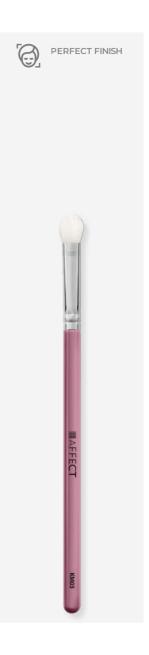

Bristle length: 34/22 mm Brush length: 164 mm

A multi-functional brush for applying and grinding eyeshadows, made of synthetic fiber and natural goat hair. Thanks to its small size, it facilitates precise application of shadows in the crease of the eyelid and in the outer corner of the eye. It is the most versatile brush in the collection.

Bristle length: 15 mm Brush length: 165 mm

A small ball-type brush made of synthetic fiber and natural goat hair. The shape of the head allows to conveniently apply the shadow on the lower eyelid. It is also perfect for applying darker shades in the outer corner of the eye and illuminating the inner corner.