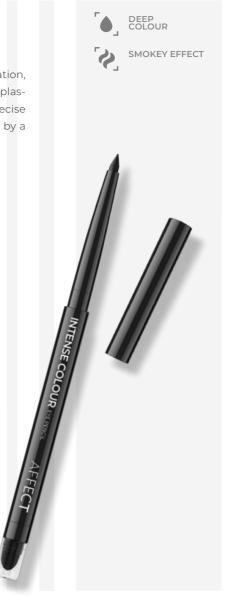

# INTENSE COLOUR EYE PENCIL

The pencil is perfect for a smoky eye effect. It is very easy in the application, it sticks well to the eyelid and blends well with other products. It has a plastic, creamy texture that makes it easy to apply. It allows you to get a precise line, light blur or perfect smokey eye make-up. Rubbing is facilitated by a sponge on the other end of the pencil.

Available colours:

BLACK

Capacity: 1g