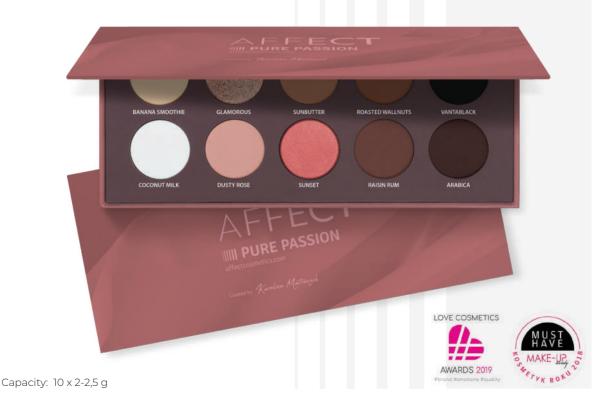

## PURE PASSION PRESSED EYESHADOWS PALETTE

A composition of ten classic shades with a modern twist. A well-thought-out selection of colours and tones, as well as mastered formulas, make it one of the most commonly bought palettes on the Polish market. The shadows are highly pigmented, they do not flake off and blending them is a pure pleasure. With its help, we can conjure up both natural, daily make-up and a stronger evening effect. In addition, it is perfect for classic wedding make-up.

Capacity: 10 x 2-2,5 g