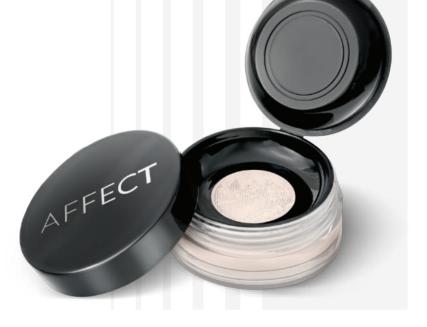

# SOFT TOUCH MINERAL LOOSE POWDER

The powder perfectly smooths the skin and makes it refreshed and flawlessly smooth. Its finely ground formula gently mattifies the complexion and makes it look fresh and radiant all day long. Effectively fixes face make-up without drying out the sensitive skin under the eyes. The minerals contained in the composition give the skin a healthy, radiant look. The avocado oil, which thanks to its properties smooths the skin, supports the fight against acne.

SILKY EFFECT

NATURAL INGREDIENTS

PERFECT FINISH

TALC FREE

AVOCADO OIL

OAT SEED EXTRACT

C-0004