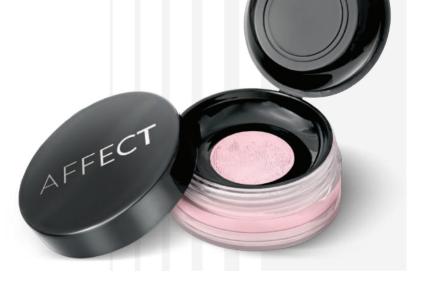

# MATT EFFECT TRANSPARENT LOOSE RICE POWDER

Perfect transparent rice powder that does not contain preservatives and therefore reduces the risk of allergies. Thanks to the light and delicate powder formula, the product can be quickly absorbed on the skin, leaving no mask effect. The combination of mica and rice starch gives a perfect matte finish. It will work both in everyday and professional make-up.

MATT

MAT

TALC FREE

Available colours:

C-0002