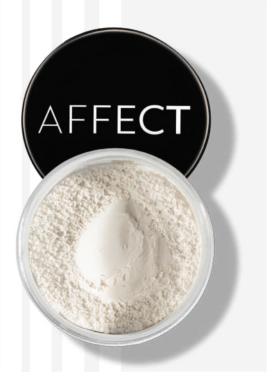

# MATT EFFECT TRANSPARENT LOOSE RICE POWDER

Perfect transparent rice powder that does not contain preservatives and therefore reduces the risk of allergies. Thanks to the light and delicate powder formula, the product can be quickly absorbed on the skin, leaving no mask effect. The combination of mica and rice starch gives a perfect matte finish. It will work both in everyday and professional make-up.