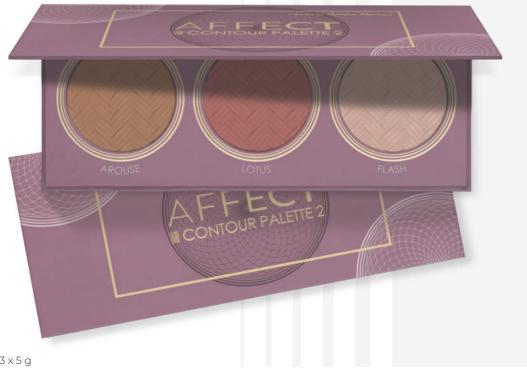

# CONTOUR PALETTE 2

A set for precise, three-dimensional face modelling. The palette includes: universal bronzer with warm tones that will emphasize cheekbones beautifully, blush suitable for all skin types and highlighter. The intensity of the product can be graded depending on the intended effect. The palette will work both for professionals and for people who are just starting their adventure with make-up. It fits perfectly with the SWEET HARMONY Eyeshadow Palette.

Capacity: 3 x 5 g