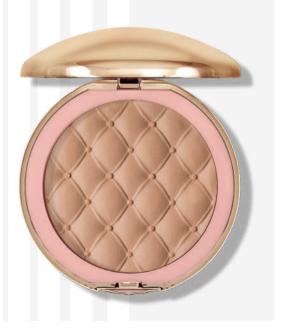

# SOFT TOUCH MINERAL LOOSE POWDER

The powder perfectly smooths the skin and makes it refreshed and flawlessly smooth. Its finely ground formula gently mattifies the complexion and makes it look fresh and radiant all day long. Effectively fixes face make-up without drying out the sensitive skin under the eyes. The minerals contained in the composition give the skin a healthy, radiant look. The avocado oil, which thanks to its properties smooths the skin, supports the fight against acne.

SILKY EFFECT

NATURAL INGREDIENTS

PERFECT FINISH

TALC FREE

AVOCADO OIL

OAT SEED EXTRACT

C-0004