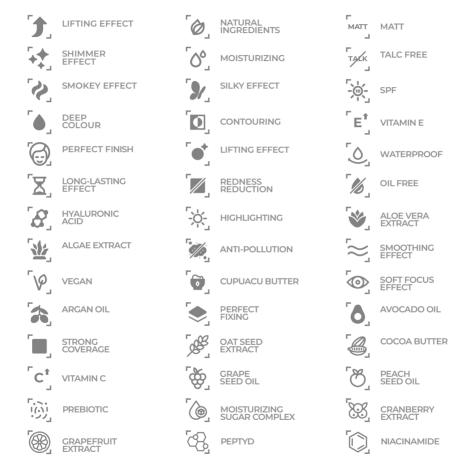

ial display of current novelties and bestsellers. Classic colours fit into the style of the brand, emphasizing its professional nature. It is an ideal solution for points of sale such as drugstores and beauty stores.



# FREE-STANDING DISPLAY

A large display in the form of a stand on a leg is an alternative to a cosmetic cabinet. Perfect for shops and larger beauty salons. Modern design and black and white colours add elegance to any interior. The display includes testers of selected products from the AFFECT offer. The individual modules are pulled out, making it very easy to keep clean.



The offer also includes smaller displays that allow presentation of the brand's products with limited space on the shelves. Ask our representative for a full offer.

### **KEY**

### **ICONOGRAPHY**



### **AFFECT**

**Export Department** 

export@affectcosmetics.com

### AFFECT

### AFFECT Sp. z o.o.

ul. Michałowicza 46/2 43-300 Bielsko-Biała, Polska

Copyright © AFFECT Cosmetics

www.affectcosmetics.com