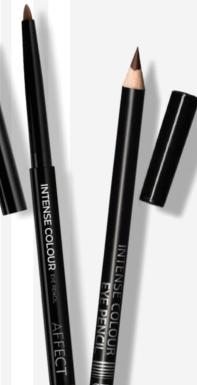

# INTENSE COLOUR EYE PENCIL

The pencil is perfect for a smoky eye effect. It is very easy in the application, it sticks well to the eyelid and blends well with other products. It has a plastic, creamy texture that makes it easy to apply. It allows you to get a precise line, light blur or perfect smokey eye make-up. Rubbing is facilitated by a sponge on the other end of the pencil.

Available colours:

BLACK

Capacity: 1g