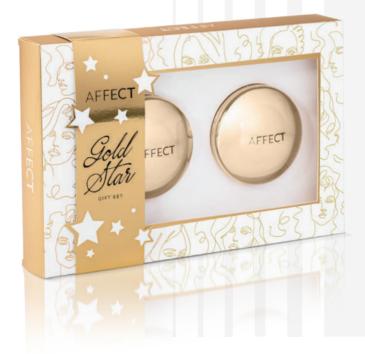

### GOLD STAR GIFT SET

A unique contouring gift set that will highlight your beauty assets by beautifully shaping your face. This is a perfect gift for anyone who wants to achieve a professional effect in their everyday makeup. It includes the brand's best-sellers that will take you to the world of creativity and elegance.

Glamour Pressed Bronzer from the Golden PRO collection in the shade Havana

Its satin-matte finish, universal shade and light consistency provide a very natural three-dimensional effect.

Charming Cheeks Blush from the Golden PRO collection

Blush with nourishing argan oil is the perfect combination of beauty & care. 93% of natural ingredients nourish and smooth the skin, and intense pigments give it an optically fresh and healthy look.

PERFECT FINISH

LONG-LASTING EFFECT

CONTOURING

### Available colours:

R-0120 ALWAYS ON ROUGE

G-0009 HAVANA

Capacity: 2 x 9 g