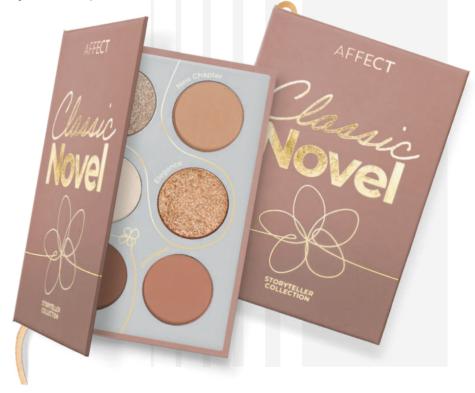

# CLASSIC NOVEL MINI EYESHADOWS PALETTE

Step into the world of literature and endless tales with the Classic Novel palette from the Storyteller collection, inspired by the world of literature, fairy tales and endless stories. It is not just an eyeshadow palette, but a charming miniature book full of colors and makeup stories that you can create. Enclosed in an elegant, brown cover with a subtle floral motif, the Classic Novel palette is the perfect proposition for lovers of classics. It delights with warm, natural shades - from beige to brown and two dazzling sparkles in the shade of gold and golden, opalescent apricot. You can create both a delicate everyday makeup and a subtly sophisticated look for special occasions. The shadows are silky, easy to apply and envelop the eyelids like a delicate cloud, providing the effect of timeless elegance. With this palette, you will create makeup that exudes classic beauty and subtle sophistication.