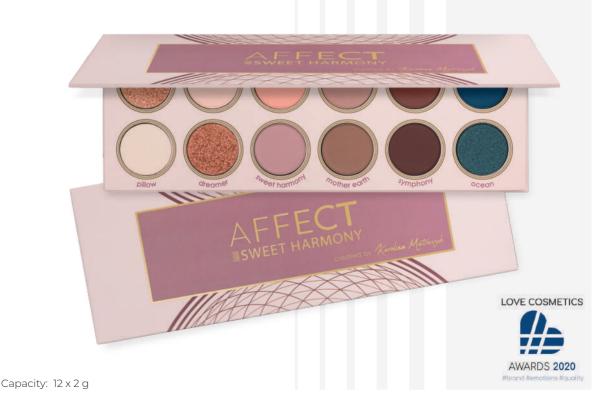

## SWEET HARMONY PRESSED EYESHADOWS PALETTE

This unusual palette is a composition of 12 perfect eyeshadows in cool tones. Thanks to their captivating pigmentation and harmonious combination of colours, the eyeshadows will allow you to create natural and fresh make-up in the boho style, or bold fashion make-up in contrast. The eyeshadows spread and blend perfectly with each other. Additionally, they stay on the eyelids for a very long time.

DEEP COLOUR

MATT

SHIMMER EFFECT