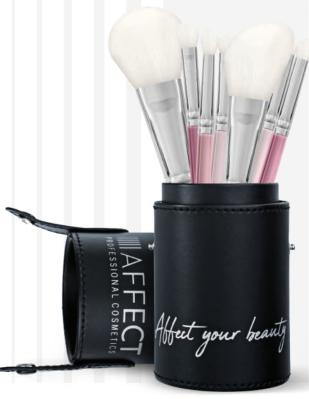

### BRUSH SET WITH BOX

The collection includes 7 multifunctional brushes, intended for both professionals and amateurs of make-up. The brushes are made of high-quality bristles that make it easy to spread the product on the surface of the skin. They have comfortable, ergonomically designed handles to fit perfectly in your hands and ensure a comfortable application. Each of them has a unique colour from dark purple to pale pink and an individual number, which makes it easy to reach for the right brush at any time.

The brushes can be purchased individually or in a set with a handy case perfect for everyday use and on the go.

### The set includes:

### Brush Box

KM01 - Powder brush

KM02 - Contour Brush

KM03 - Eveshadow Brush

KM04 - Eyeshadow Brush

KM05 - Eyeshadow Brush

KM06 - Eyeshadow Brush

KM07 - Eyes / Lips Brush