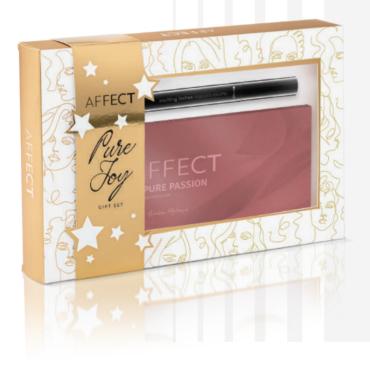

### PURE JOY GIFT SET

A unique gift set that will allow you to create unforgettable eye makeup. This is the perfect gift for both makeup enthusiasts and people who are just starting their adventure with makeup. It includes the brand's bestsellers that will take you to the world of creativity and elegance.

**Pure Passion** eye shadow palette - a composition of ten classic shades with a modern twist. A thoughtful selection of colors and tones, as well as perfectly refined formulas will allow you to create both natural, daytime makeup and a stronger, evening effect. Eye makeup will be complemented by **Exciting Lashes mascara**, which will thicken and lengthen the eyelashes. Its innovative formula will make your eyelashes velvety and thick. Thanks to a specially profiled silicone brush, it precisely separates the hairs.

PERFECT FINISH

LONG-LASTING