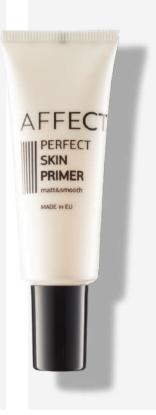

#### PERFECT SKIN PRIMER MAKE-UP BASE

Light, silicone and colourless base for make-up. The innovative formula absorbs the excess sebum, does not dry the skin and gives a long-lasting mattifying effect. Perfectly smooths the complexion, fixes make-up and delicately evens wrinkles. A cosmetic is distinguished by a delicate, oil-free formula that allows the skin to breathe.

SILKY EFFECT

LONG-LASTING EFFECT

MATT

OIL FREE

B-0001

Capacity: 20 ml