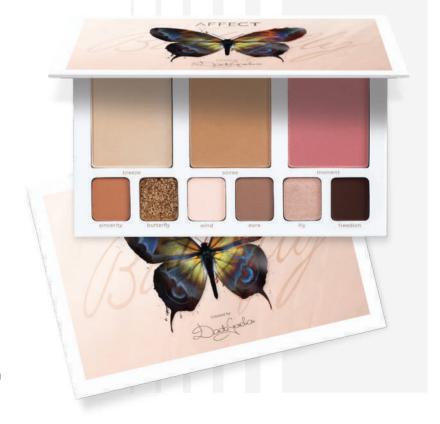

# BUTTERFLY MAKE-UP PALETTE

The Butterfly Make-up Palette is the result of our cooperation with Dorota Gardias, one of the most famous and respected Polish television personalities, personifying class, femininity, strength and independence. Composed with passion and great care, the set facilitates the implementation of everyday and evening make-up in any situation. The palette contains 6 perfectly matched matte and glossy eyeshadows in classic shades, universal bronzer, blush and smoothing powder.

Capacity: blush: 9 g, bronzer/powder: 5,5 g eyeshadows: 1,4- 1,7 g