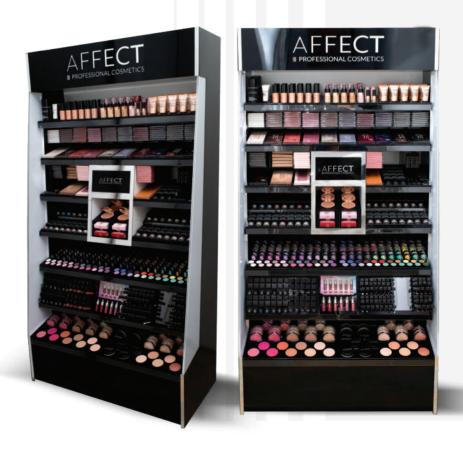

# COSMETIC CABINET

A cabinet for displaying coloured cosmetics, which combines modern dreams and aesthetic design with practical ergonomics. The convenient system allows for easy removal of products and free testing. Featured promotional zones allow for a special display of current novelties and bestsellers. Classic colours fit into the style of the brand, emphasizing its professional nature. It is an ideal solution for points of sale such as drugstores and beauty stores.