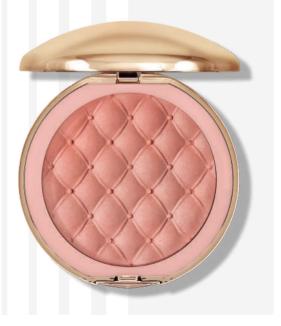

# CHARMING GLOW PRESSED POWDER

Pressed illuminating powder that guarantees a subtle and velvety glow effect. Thanks to the content of concentrated particles, it gives the skin a natural glow, smooths and optically reduces wrinkles. The technology of micro-particles reflecting light in different degrees allows for a three-dimensional effect and its gradation from natural to super spectacular shine. The powder is delicate and does not burden or clog pores. It contains 94% ingredients of natural origin and gives optically natural illumination without the mask effect.

#### Available colours:

RD-0001 SECRET GLOW

RD-0002 MYSTERIOUS GLOW

Capacity: 11 g