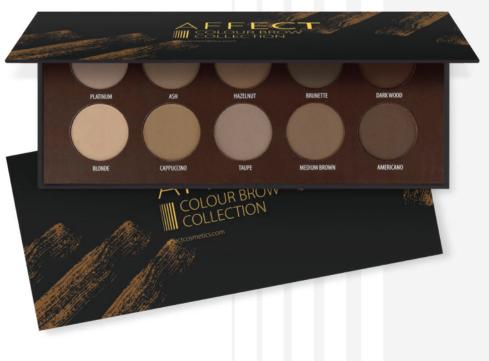

## COLOUR BROW COLLECTION EYEBROW SHADOWS PALETTE

A professional palette of 10 eyebrow shadows, with the formula that allows to achieve an intense or natural effect. The colours of velvet shadows match each hair color, skin tone and type of beauty. Easy application allows you to get your dream eyebrows. The shadows are perfect for giving your eyebrows an elegant look. You can mix brown colours with each other, obtaining a unique color. Apply the beige shade under the brow bone or mix it with other colours from the palette to obtain a lighter shade of the selected brown.