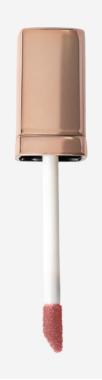

### DIVINE LIP GLOSS

Lip Gloss that beautifully reflects the light creating a glass effect. Divine it not only provides an amazing glow, but also extreme care for the effect of juicy lips. The comfortable, vegan formula has been enriched with moisturizing ingredients: argan oil, grape seed oil and peach seed oil. A large, comfortable applicator allows for quick and even distribution of the product on the lips. The thick consistency makes it stay on the lips for a long time. Thanks to it, the lips not only look appetizing, but also smell beautifully of sweet caramel

VEGAN

ARGAN OIL

GRAPE SEED OII

PEACH SEED OIL

Available colours:

DARLING

SUGAR

Capacity: 5 g