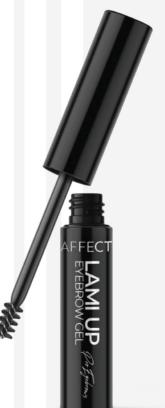

### LAMI UP EYEBROW GEL

Transparent gel for styling and fixing eyebrows, giving the effect of fashionable lamination for many hours. Lami Up helps to style the hair and emphasize the natural eyebrow shape. The nourishing aloe extract and panthenol will take care of their proper care. The gel formula does not weigh the hair down, and the transparent shade matches each eyebrow colour. LAMI UP can be used alone or as the last stage of make-up after using your favourite colouring products. It is also a great complement to Brow Me Soap.

LIFTING EFFECT

LONG-LASTING EFFECT

PERFECT FIXING

ALOE VERA

VEGAN