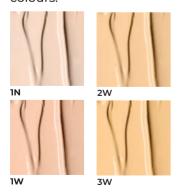

eaving the skin nourished and soft to the touch. Suitable for all skin types, especially dry and dehydrated skin. The base will extend the durability of your makeup by perfectly moisturizing the skin and slightly unifying the colour

Available colours:



Capacity: 30 ml



# IDEAL BLUR UNDER EYE PERFECTING CONCEALER

A radiant, flawless look around the eyes is guaranteed by optical neutralizers. They tone down bruises and optically reduce wrinkles. Its moisturizing ingredients delay the skin aging process. The cosmetic has a light formula that easily spreads on the delicate skin under the eyes. The concealer does not accumulate in the skin creases and does not emphasize its structure. It is durable and very efficient. One drop is enough for the eyes to delight with their natural glow.









# SKIN EXPERT MOISTURIZING FOUNDATION

The formula saturated with pigments provides an optimal level of coverage without a heavy effect. The foundation perfectly matches the skin tone, masking discolorations and minor imperfections. It prevents excessive shine, giving a natural effect of smooth and satin skin for many hours. It spreads evenly and provides excellent hydration. The foundation has an elegant glass bottle. In addition, it has a hygienic pump that precisely doses the cosmetic. Intended for dry and combination skin.

#### ٥

MOISTURIZING



PERFECT FINISH

#### Available colours:

Capacity: 30 ml







# IDEAL BLUR PERFECTING FOUNDATION

The SOFT FOCUS effect, also known as BLUR, was obtained by combining polymers with porous silica and an active substance: glucan biopoly