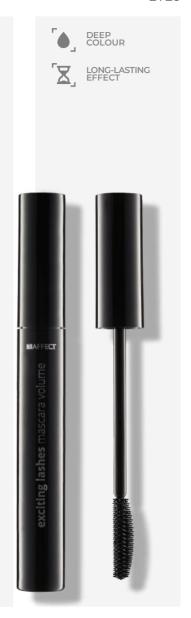

# EXCITING LASHES MASCARA

A unique thickening mascara, giving the effect of extreme volume and beautiful and deep colour. It has an innovative formula that provides a distinctive effect. Makes lashes thick and velvety, it is smoothly spread all over the length of the hair, ensuring perfect make-up. The mascara shows strengthening and caring properties.

Available colours:

BLACK

Capacity: 12 g