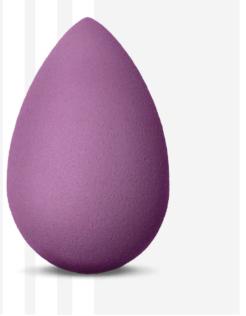

# **3 D BLENDER MAKE-UP SPONGE**

Violet, wonderfully soft and pleasant to the touch sponge for the application of creamy, liquid and loose face make-up cosmetics. It enables precise and even application of products, leaving no streaks, unevenness or stains. It has perfect porosity, thanks to which it perfectly blends the cosmetic into the skin. Its color refers to our best-selling collection of brushes.