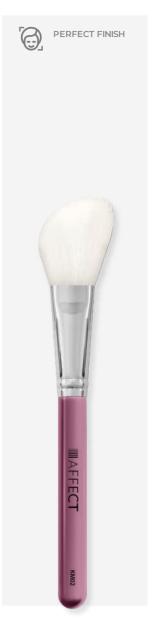

# POWDER BRUSH KM01

Powder brush, which thanks to its small size can also be used as a bronzer or blush brush. The fluffy, slightly flattened shape of the brush facilitates the application of the product without dusting or splashing. Delicate, not too tight bristles allow you to model the shape of the face and softly rub the products. Made of synthetic fiber and natural goat hair.

Bristle length: 36,5 mm Brush length: 171,5 mm