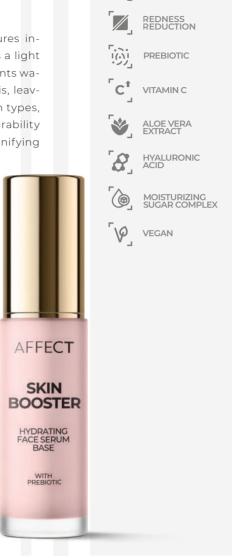

# SKIN BOOSTER HYDRATING FACE SERUM BASE

Intensively conditioning base with serum properties that enures intense hydration, nourishment and smoothing of the skin. It has a light formula rich in active ingredients that your skin will love. It prevents water loss and strengthens the protective barriers of the epidermis, leaving the skin nourished and soft to the touch. Suitable for all skin types, especially dry and dehydrated skin. The base will extend the durability of your makeup by perfectly moisturizing the skin and slightly unifying the colour

Available colours:

Capacity: 30 ml