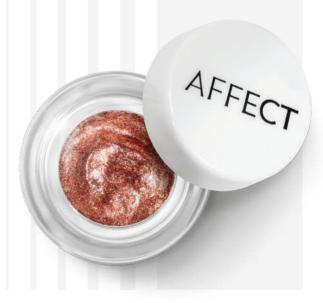

#### **EYECONIC MOUSSE EYESHADOW**

Discover the magic of shadows in a mousse with a stunning, shiny finish and become a beauty icon. Shadows in mousse create a spectacular, multi-dimensional effect. They will highlight the beauty of your eyes, regardless of whether you are looking for a delicate shine for everyday makeup or want to create a spectacular evening look. The consistency of the mousse makes application extremely easy and pleasant. You can use a brush or apply them with your fingertips. Thanks to this, creating your dream makeup will become child's play. The innovative, vegan water-based formula allows you to use them in several ways. Thanks to its extended durability, you can experiment by creating unique makeup that will stay flawless for many hours.

#### Available colours:

E-0001 ICON

E-0004 SUPER STAR

F-0002 BLINK

F-0005 ALLURE

E-0006 FAME