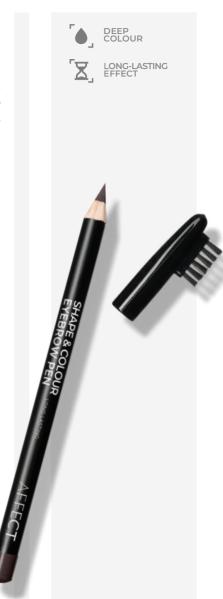

## **EYEBROW PENCIL SHAPE & COLOUR**

Precise pencil that allows you to easily give your eyebrows a perfect shape. It has a double ending: the pencil is used to emphasize the colour, and the brush will perfectly shape and discipline the eyebrows. The pencil is durable and ideal for drawing outlines and filling small gaps. The perfectly balanced shades allow for a natural effect that lasts for many hours.

Available colours:

LIGHT BROWN

ASH BROWN