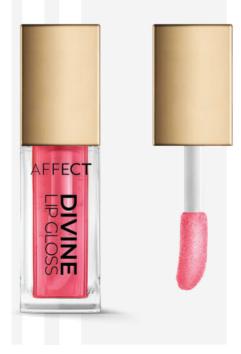

### DIVINE LIP GLOSS

Lip Gloss that beautifully reflects the light creating a glass effect. Divine it not only provides an amazing glow, but also extreme care for the effect of juicy lips. The comfortable, vegan formula has been enriched with moisturizing ingredients: argan oil, grape seed oil and peach seed oil. A large, comfortable applicator allows for quick and even distribution of the product on the lips. The thick consistency makes it stay on the lips for a long time. Thanks to it, the lips not only look appetizing, but also smell beautifully of sweet caramel

VEGAN

ARGAN OIL

GRAPE SEED OII

PEACH SEED OIL

Available colours:

DARLING

SUGAR

Capacity: 5 g