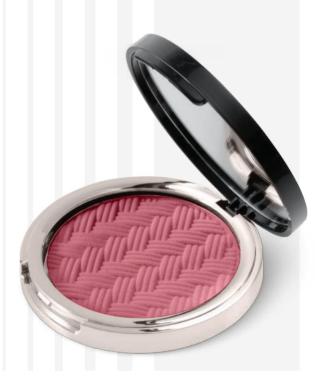

#### **VELOUR BLUSH ON**

Pressed blush with the addition of hyaluronic acid, which prevents skin aging and is responsible for maintaining its firmness, elasticity, and appropriate level of tension. The cosmetic gives a long-lasting and natural effect of a healthy complex ion. As a result, it becomes refreshed and full of life. Thanks to its intensive pigmentation, just a little bit of the product is enough for a beautiful effect. A large mirror makes it easy to fix make-up during the day.

HYALURONIC

VEGAN

#### Available colours:

R-0122 PEONY

R-0123 FREESIA

R-0125 MATURE ROSE