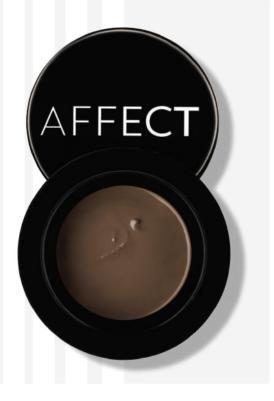

### WATERPROOF EYEBROW POMADE

A waterproof pomade with a butter-creamy texture that will quickly give your eyebrows the right shape and colour. It will fill the space between the hair and fix the direction of their growth. The creamy texture makes the pomade easy to spread. It is extremely durable and highly pigmented. The effect can be graded as you like, from natural to more intense. Available in three natural shades

WATERPROOF

DEEP COLOUR

### Available colours:

LIGHT

MEDIUM

DARK