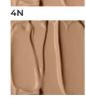

٥

MOISTURIZING



PERFECT FINISH

#### Available colours:

Capacity: 30 ml







# IDEAL BLUR PERFECTING FOUNDATION

The SOFT FOCUS effect, also known as BLUR, was obtained by combining polymers with porous silica and an active substance: glucan biopolymer, which guarantee even light distribution over the entire face and immediate lifting and smoothing effect. An additional advantage of the cosmetic is the anti-wrinkle complex based on a peptide and fortified with the rose petal extract. This is how the product fights free radicals. The cranberry extract has a moisturizing and lifting effect. It also has antioxidant properties. The foundation has a light consistency that makes the application easier. It works actively from the first contact with the skin

#### Available colours:









Capacity: 30 ml





LONG-LASTING EFFECT



PERFECT FIXING



LIFTING EFFECT



SOFT FOCUS



VEGAN

# BEST MATTE COVERING FOUNDATION

A flawless effect of matte, uniform complexion in a fresh and light version. An innovative formula combining perfect coverage with a natural, velvety finish. It has a light, oil-free formula that helps even out the skin tone, hide imperfections and reduce skin shine. It ensures a smooth and uniform complexion and a long-lasting matte finish for up to 12 hours without drying out or mask effect. The composition has been enriched with niacinamide, vitamin E and grapefruit extract, which help alleviate skin problems and ensure proper hydration and nutrition. The combination of mattifying and caring ingredients makes the Best Matte foundation perfect for all s