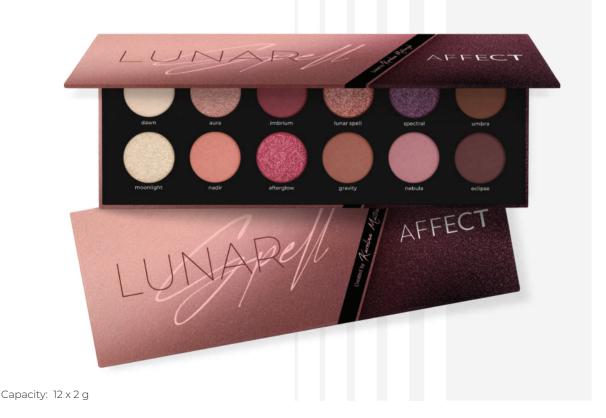

### LUNAR SPELL PRESSED EYESHADOWS PALETTE

Twelve magical shades inspired by the moonlight. Seven matte, cool shadows combined with five cosmic, shimmering colours of silver, sparkling pink, moon dust and amethyst. By combining them freely, we can create dreamy, classy make-up with a hint of mystery. With the eyeshadows developed in cooperation with the brand's make-up artist, Karolina Matraszek, we can do everyday and business make-ups, but also wedding and evening make-ups. New effects and fullness of femininity in one.

DEEP COLOUR

MATT

SHIMMER EFFECT