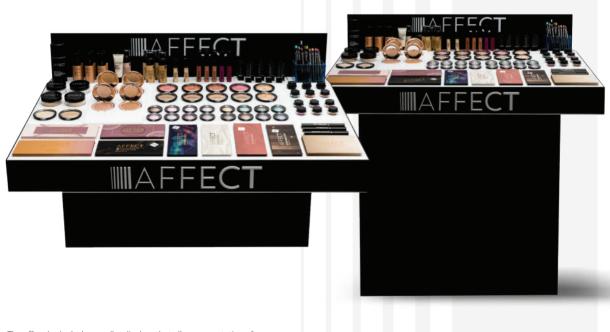

# FREE-STANDING DISPLAY

A large display in the form of a stand on a leg is an alternative to a cosmetic cabinet. Perfect for shops and larger beauty salons. Modern design and black and white colours add elegance to any interior. The display includes testers of selected products from the AFFECT offer. The individual modules are pulled out, making it very easy to keep clean.