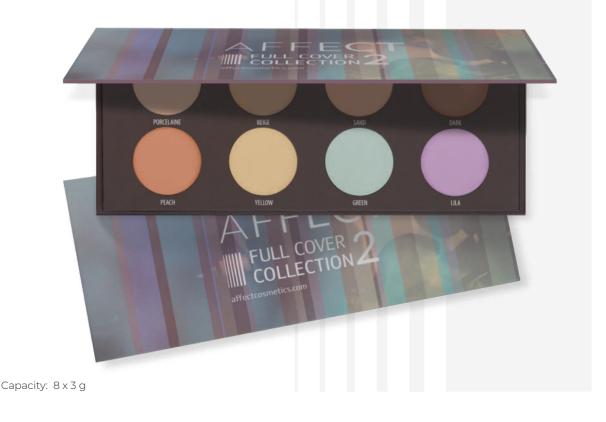

# FULL COVER COLLECTION CAMOUFLAGES PALETTE 2

A set of professional camouflages that will help eliminate any skin imperfections. There are shades of beige in the palette that will even out the skin tone and allow you to perform wet face contouring as well colours for special tasks: yellow, green and purple. The camouflages have a creamy consistency that becomes plastic when exposed to the heat of fingers, allowing easy application and providing excellent coverage. They are water-resistant, extremely durable and very effective.