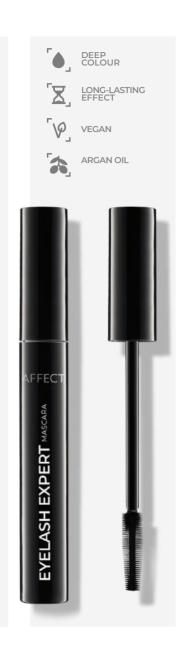

# EYELASH EXPERT MASCARA

Fulfill your dream about of a fan of thick, precisely separated and beautifully curled eyelashes. The Eyelash Expert mascara emphasizes the lashes, increasing their volume without sticking and clumps. It curls and lengthens eyelashes from the roots, adding depth to the look. A flexible, silicone brush precisely separates eyelashes and makes it easier to coat even the smallest ones. It gives an intense, durable black, without flaking or reflecting on the eyelid during the day. Vegan formula with argan oil and wheat germ extract strengthens and cares for eyelashes.

Available colours:

BLACK

Capacity: 12 g