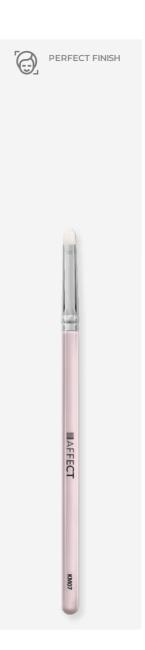

### Brush Box

KM01 - Powder brush

KM02 - Contour Brush

KM03 - Eveshadow Brush

KM04 - Eyeshadow Brush

KM05 - Eyeshadow Brush

KM06 - Eyeshadow Brush

KM07 - Eyes / Lips Brush

# EYESHADOWS & LIPS BRUSH KM 07

A universal brush, made of synthetic fiber, perfect for both eye and lip makeup. The small, flat and slightly tufted shape facilitates precise application of shiny shadows in the inner corner of the eye and makes it easy to draw a line. The slightly sharpened shape of the head will also allow you to accurately outline the lips.