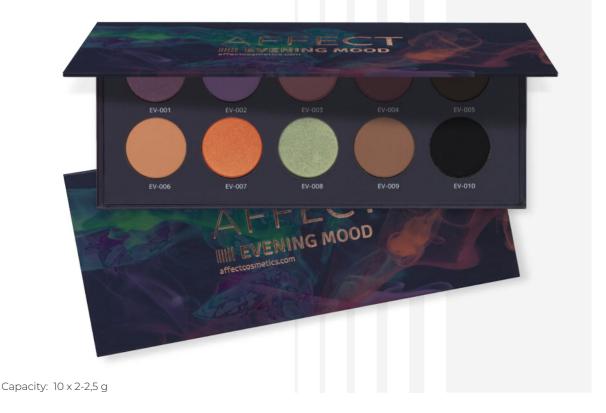

# EVENING MOOD PRESSED EYESHADOWS PALETTE

A palette composed for both professionals and amateurs. Contains 10 well-pigmented shadows with a creamy texture. The palette includes 3 shimmering duochromes and 7 mats. Thanks to its perfect pigmentation, creating eye make-up is a real pleasure. The variety of colours allows you to create many interesting, creative make-ups.

Capacity: 10 x 2-2,5 g