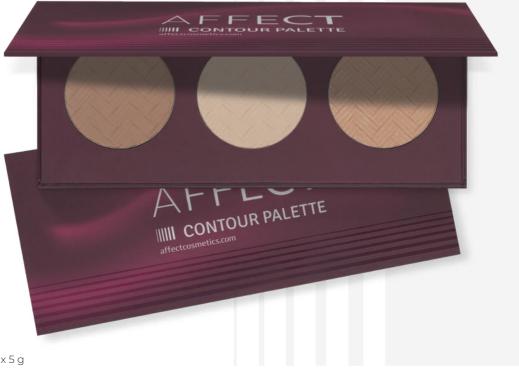

# CONTOUR PALETTE

A compact set of three modelling products: bronzer, highlighter and powder. Natural colours and velvety consistency of the products allow for precise, three-dimensional face modelling without the effect of artificiality. Intended for both professional and everyday use. Less experienced users can find pictorial instructions for use of the individual products inside the package.

Capacity: 3 x 5 g