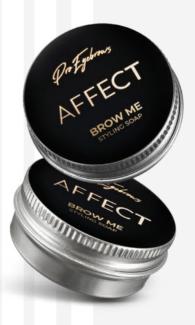

#### BROW ME STYLING SOAP

Brow Me Eyebrow Soap perfectly styles and sets the eyebrows, even the most unruly ones. Its velvety and transparent texture allows you to easily comb the eyebrows in the shape you like best. The formula sets in the optimal time, without white or powdery marks. After applying the soap, you can use your favourite colouring products: eyeshadows, pomades, pencils or eyebrow gel.

LONG-LASTING FFFFCT

PERFECT FIXING