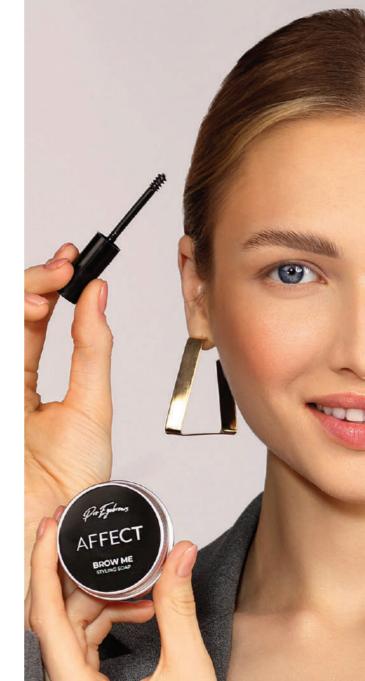

#### BROW ME STYLING SOAP

Brow Me Eyebrow Soap perfectly styles and sets the eyebrows, even the most unruly ones. Its velvety and transparent texture allows you to easily comb the eyebrows in the shape you like best. The formula sets in the optimal time, without white or powdery marks. After applying the soap, you can use your favourite colouring products: eyeshadows, pomades, pencils or eyebrow gel.

### LAMI UP EYEBROW GEL

Transparent gel for styling and fixing eyebrows, giving the effect of fashionable lamination for many hours. Lami Up helps to style the hair and emphasize the natural eyebrow shape. The nourishing aloe extract and panthenol will take care of their proper care. The gel formula does not weigh the hair down, and the transparent shade matches each eyebrow colour. LAMI UP can be used alone or as the last stage of make-up after using your favourite colouring products. It is also a great complement to Brow Me Soap.

## BROW STAR MINI PRESSED EYEBROW SHADOWS PALETTE

The Brow Star Mini Palette Mini version of the iconic Colour Brow Collection palette, loved by makeup artists, is now available for individual customers. This professional palette features four harmonizing shades that allow you to easily shape, fill and define your brows. Velvet eyeshadows provide the opportunity to achieve a natural effect, perfectly matching any hair color, complexion and beauty type. With the Brow Star mini eyebrow palette, you will achieve perfect eyebrows in a few simple steps! Regardless of whether you prefer a subtle, everyday look or more expressive styles. For best results, we recommend using it in combination with Brow Me Brow Soap or Lami Up Gel for long-lasting hold and a perfect finish.