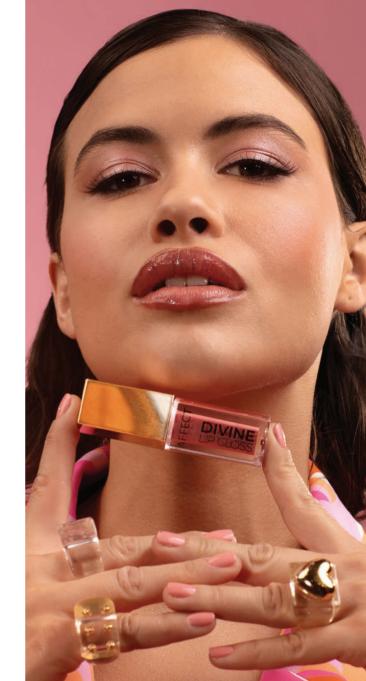

### DIVINE LIP GLOSS OIL

Lip oil with an intensively nourishing blend of three oils: argan, grape seed and peach seed. The transparent formula with a touch of colour provides lips with comfort, hydration and a healthy glow. Thanks to it, the lips are properly cared for, look appetizing, and smell beautifully of sweet caramel. A large, comfortable applicator allows for quick and even distribution of the product on the lips. The thick consistency makes it stay on the lips for a long time.

### DIVINE LIP GLOSS

Lip Gloss that beautifully reflects the light creating a glass effect. Divine it not only provides an amazing glow, but also extreme care for the effect of juicy lips. The comfortable, vegan formula has been enriched with moisturizing ingredients: argan oil, grape seed oil and peach seed oil. A large, comfortable applicator allows for quick and even distribution of the product on the lips. The thick consistency makes it stay on the lips for a long time. Thanks to it, the lips not only look appetizing, but also smell beautifully of sweet caramel