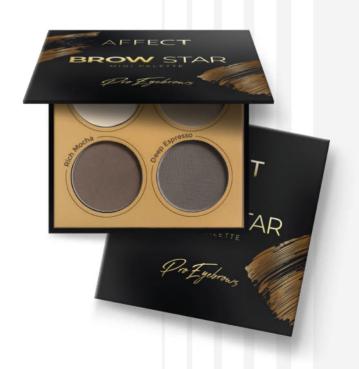

## BROW STAR MINI PRESSED EYEBROW SHADOWS PALETTE

The Brow Star Mini Palette Mini version of the iconic Colour Brow Collection palette, loved by makeup artists, is now available for individual customers. This professional palette features four harmonizing shades that allow you to easily shape, fill and define your brows. Velvet eyeshadows provide the opportunity to achieve a natural effect, perfectly matching any hair color, complexion and beauty type. With the Brow Star mini eyebrow palette, you will achieve perfect eyebrows in a few simple steps! Regardless of whether you prefer a subtle, everyday look or more expressive styles. For best results, we recommend using it in combination with Brow Me Brow Soap or Lami Up Gel for long-lasting hold and a perfect finish.