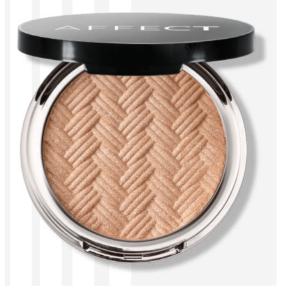

#### **BEST MATTE LOOSE SETTING POWDER BAKE BEIGE C-0007**

Designed for flawless makeup finishing and the baking technique. Its luxurious formula delivers a silky matte finish, smooths the skin, and ensures long-lasting makeup. Enriched with natural ingredients, it cares for your skin while guaranteeing professional results. Created for baking, it enhances makeup adherence, ensures a smooth, long-lasting finish, and absorbs excess sebum for all-day comfort. It visually smooths fine lines and gives the skin a velvety softness, while its natural ingredients promote skin health. Lightweight and vegan, it's suitable for all skin types, offering a silky application and a comfortable feel