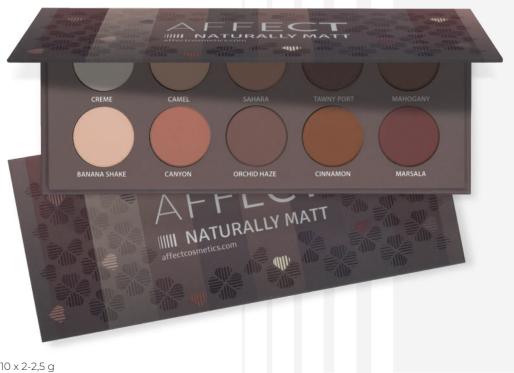

### **NATURALLY MATT PRESSED EYESHADOWS PALETTE**

An absolute must-have for every matte beige and bronze lover. A thoughtful and harmonious selection of colours makes them suitable for all types of beauty. They are characterized by excellent pigmentation and a velvety consistency, so applying and blending them is a pure pleasure. The shadows are so universal that they are suitable for both natural, everyday make-up and for a smokey eye effect.

Capacity: 10 x 2-2,5 g