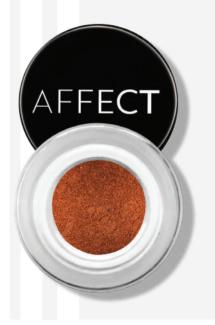

#### **EYECONIC MOUSSE EYESHADOW**

Discover the magic of shadows in a mousse with a stunning, shiny finish and become a beauty icon. Shadows in mousse create a spectacular, multi-dimensional effect. They will highlight the beauty of your eyes, regardless of whether you are looking for a delicate shine for everyday makeup or want to create a spectacular evening look. The consistency of the mousse makes application extremely easy and pleasant. You can use a brush or apply them with your fingertips. Thanks to this, creating your dream makeup will become child's play. The innovative, vegan water-based formula allows you to use them in several ways. Thanks to its extended durability, you can experiment by creating unique makeup that will stay flawless for many hours.

#### Available colours:

E-0001 ICON

E-0004 SUPER STAR

F-0002 BLINK

F-0005 ALLURE

E-0006 FAME