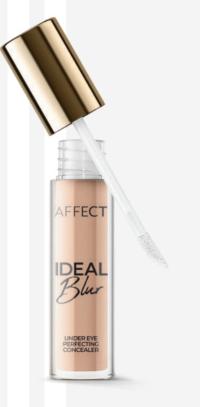

# IDEAL BLUR UNDER EYE PERFECTING CONCEALER

A radiant, flawless look around the eyes is guaranteed by optical neutralizers. They tone down bruises and optically reduce wrinkles. Its moisturizing ingredients delay the skin aging process. The cosmetic has a light formula that easily spreads on the delicate skin under the eyes. The concealer does not accumulate in the skin creases and does not emphasize its structure. It is durable and very efficient. One drop is enough for the eyes to delight with their natural glow.