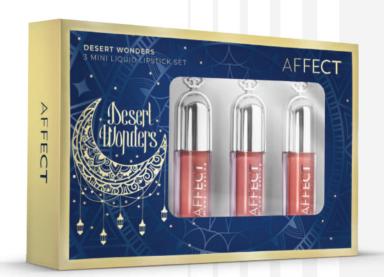

# DESERT WONDERS 3 MINI LIQUID LIPSTICKS SET

A limited set of mini lipsticks with a matte finish and a long-lasting, comfortable formula with skin-loving ingredients, such as: avocado oil and argan oil. Three wearable shades inspired by the magnetizing beauty of the desert, will allow you to create a look for any occasion. Thanks to their small size, they will fit in any handbag. It pares beautifully with the Desert Wonders eyeshadows palette.

LONG-LASTING EFFECT

DEEP COLOUR

ARGAN OIL

AVOCADO OIL

VITAMIN E