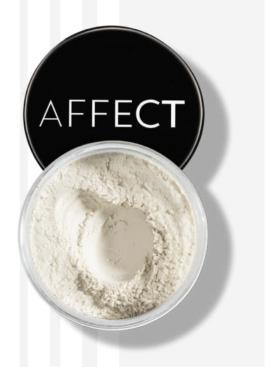

# MATT EFFECT TRANSPARENT LOOSE RICE POWDER

Perfect transparent rice powder that does not contain preservatives and therefore reduces the risk of allergies. Thanks to the light and delicate powder formula, the product can be quickly absorbed on the skin, leaving no mask effect. The combination of mica and rice starch gives a perfect matte finish. It will work both in everyday and professional make-up.