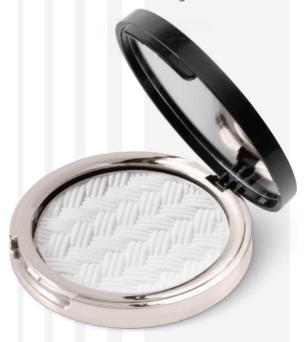

# IDEAL BLUR UNDER EYE TRANSPARENT PRESSED POWDER

Ideal Blur Under Eye Transparent Pressed Powder Sublime effect of freshness and lightness! The delicate formula instantly conceals signs of fatigue and at the same time nourishes the skin. The powder acts as a matte mist that gives a sublime effect of freshness under the eyes, optically eliminating visible lines and wrinkles. The light, velvety formula fixes makeup while providing full comfort. It will also work great on other areas of the face. With the lightness of one brush stroke, it will provide a perfect finish and fixation without the effect of heaviness.

MATT

MATT

LONG-LASTING

PERFECT FINISH

VITAMIN E

VEGAN

GRAPEFRUIT

NIACINAMIDE

Available colours:

IB-0001