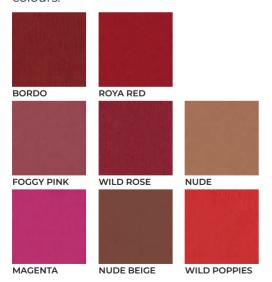

# SHAPE & COLOUR LIPLINER PENCIL

A classic lip pencil with a creamy and comfortable formula that makes makeup easy and fun. Perfectly outlines the shape of the lips, preventing the lipstick from smudging beyond the contours. Works great as a base for a lipstick. It can also be successfully used independently all over the lips. Its delicate texture is easy to spread.

Shades: Magenta, Wild Popies, Foggy Pink and Nude Beige are available in twisted version.

### Available colours:

Capacity: 1,2 g