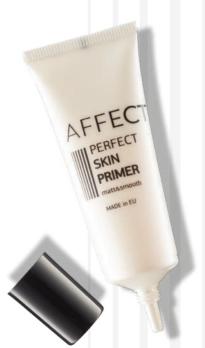

#### PERFECT SKIN PRIMER MAKE-UP BASE

Light, silicone and colourless base for make-up. The innovative formula absorbs the excess sebum, does not dry the skin and gives a long-lasting mattifying effect. Perfectly smooths the complexion, fixes make-up and delicately evens wrinkles. A cosmetic is distinguished by a delicate, oil-free formula that allows the skin to breathe.

SILKY EFFECT

LONG-LASTING EFFECT

MATT

OIL FREE

B-0001

Capacity: 20 ml