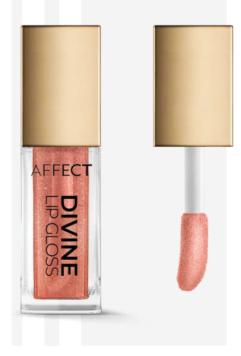

### DIVINE LIP GLOSS

Lip Gloss that beautifully reflects the light creating a glass effect. Divine it not only provides an amazing glow, but also extreme care for the effect of juicy lips. The comfortable, vegan formula has been enriched with moisturizing ingredients: argan oil, grape seed oil and peach seed oil. A large, comfortable applicator allows for quick and even distribution of the product on the lips. The thick consistency makes it stay on the lips for a long time. Thanks to it, the lips not only look appetizing, but also smell beautifully of sweet caramel

VEGAN

ARGAN OIL

GRAPE SEED OII

PEACH SEED OIL

Available colours:

DARLING

SUGAR

Capacity: 5 g