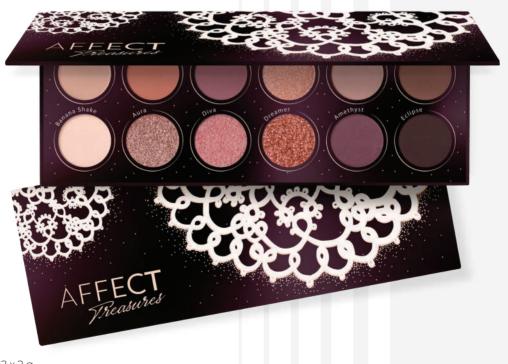

## TREASURES PRESSED EYESHADOWS PALETTE

A selection of the best-selling eyeshadows in a limited palette created especially for the world exhibition EXPO 2020 in Dubai. They are treasures that we want to share even in the farthest corners of the world: excellent quality eyeshadows in iconic shades and a beautiful design inspired by handmade lace. The palette will allow you to create multi-dimensional make-up for any occasion. Matte natural shades are complemented by delicate colours with an effective shine. Each of the eyeshadows is applied like a dream, ensuring a spectacular effect. The make-up crème de la crème was closed in a palette inspired by the motif of handmade lace, deeply rooted in the Polish folk culture, designed by the Polish artist-illustrator Przemek Sobocki.