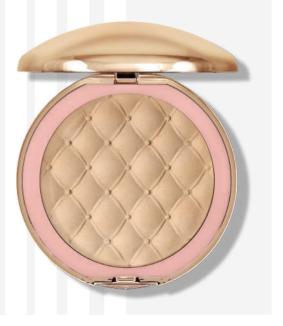

# GLAMOUR PRESSED BRONZER

Pressed bronzer for face modelling and contouring with Cupuacu butter that has moisturizing and soothing properties. The cosmetic is also enriched with bamboo powder that absorbs excess sebum. The bronzer is very easy to spread over the skin, does not create stains and allows for gradation of colour intensity. It gives a velvety, powdery finish ad has mattifyng properties. It is perfect for oily and acne-prone skin, as well as for dry and sensitive skin. A large mirror inside the package will facilitate make-up corrections during the day.

CONTOURING

**CUPUACU BUTTER** 

#### Available colours:

G-0012 PURE PLEASURE

G-0014 PURE EXCITEMENT

G-0015 PURE JOY