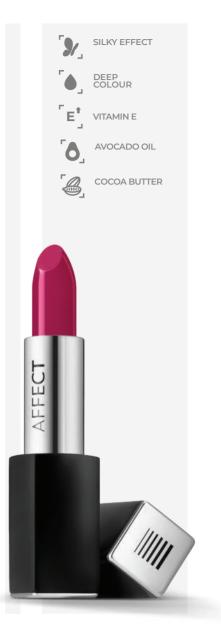

#### **SATIN LIPSTICK**

Satin lipstick with a silky, creamy formula, enriched with the ingredients nourishing the lips, such as: avocado oil, argan oil, cocoa butter. Provides full coverage of the lips with the first stroke, while ensuring long-lasting hydration and a feeling of comfort on the lips. It has a very pleasant caramel scent and an elegant packaging with a magnetic closure. A wide range of shades allows you to choose a colour that suits each style: from subdued to bold and expressive.