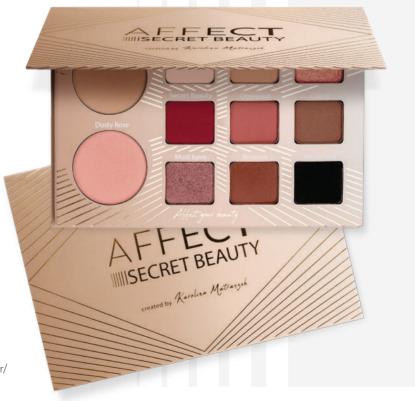

# SECRET BEAUTY MAKE-UP PALETTE

A unique palette for face make-up, created in cooperation with the make-up artist Karolina Matraszek. It hides the secret of perfect make-up: a modern combination of eye and face products. The palette contains 9 intensely pigmented eyeshadows, from beige base shades, through unique glossy shadows, to classic black. The whole is complemented by matte bronzing powder and velvety smooth blush in universal, facial shades.

Capacity: eyeshadows: 9 x 1,3-2 g, bronzer/ blush: 2,5-3 g