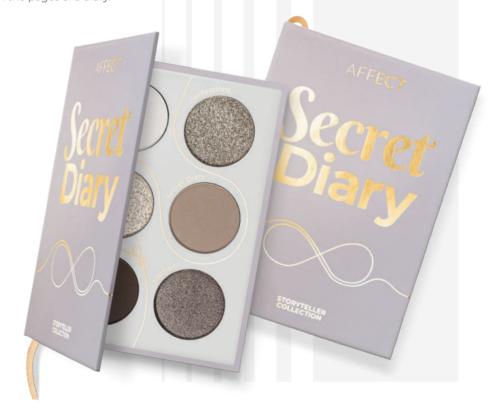

# SECRET DIARY MINI EYESHADOWS PALETTE

Step into the world of literature and endless tales with the Secret Diary Palette from the Storyteller collection, inspired by the realms of books, fairy tales, and hidden secrets. This unique palette is not just a cosmetic product but a charming miniature book filled with colors that let you create makeup stories full of mystery and elegance. The gray cover, adorned with an infinity symbol, invites you to uncover the secrets of light and shadow. Inside, you'll find cool shades of white, gray, and silver, perfect for creating mysterious, elegant, and sensual looks. The shades seamlessly combine matte finishes with exclusive pearls and spectacular shimmers, capturing the essence of secrets and profound thoughts written on the pages of a diary.