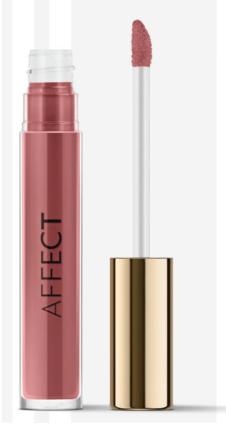

### DIVINE LIP GLOSS

Lip Gloss that beautifully reflects the light creating a glass effect. Divine it not only provides an amazing glow, but also extreme care for the effect of juicy lips. The comfortable, vegan formula has been enriched with moisturizing ingredients: argan oil, grape seed oil and peach seed oil. A large, comfortable applicator allows for quick and even distribution of the product on the lips. The thick consistency makes it stay on the lips for a long time. Thanks to it, the lips not only look appetizing, but also smell beautifully of sweet caramel

VEGAN

ARGAN OIL

GRAPE SEED OII

PEACH SEED OIL

Available colours:

DARLING

SUGAR

Capacity: 5 g