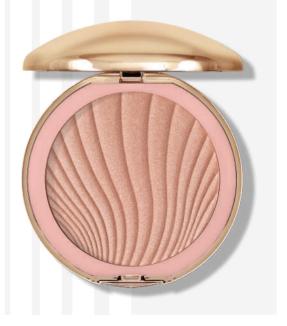

# GLAMOUR PRESSED BRONZER

Pressed bronzer for face modelling and contouring with Cupuacu butter that has moisturizing and soothing properties. The cosmetic is also enriched with bamboo powder that absorbs excess sebum. The bronzer is very easy to spread over the skin, does not create stains and allows for gradation of colour intensity. It gives a velvety, powdery finish ad has mattifyng properties. It is perfect for oily and acne-prone skin, as well as for dry and sensitive skin. A large mirror inside the package will facilitate make-up corrections during the day.

CONTOURING

**CUPUACU BUTTER** 

#### Available colours:

G-0012 PURE PLEASURE

G-0014 PURE EXCITEMENT

G-0015 PURE JOY