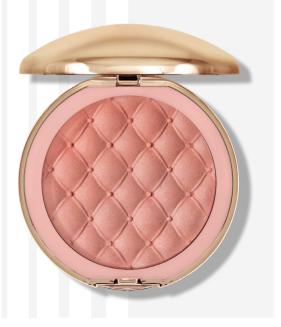

## CHARMING GLOW PRESSED POWDER

Pressed illuminating powder that guarantees a subtle and velvety glow effect. Thanks to the content of concentrated particles, it gives the skin a natural glow, smooths and optically reduces wrinkles. The technology of micro-particles reflecting light in different degrees allows for a three-dimensional effect and its gradation from natural to super spectacular shine. The powder is delicate and does not burden or clog pores. It contains 94% ingredients of natural origin and gives optically natural illumination without the mask effect.

NATURAL

HIGHLIGHTING

#### Available colours:

RD-0001 SECRET GLOW

RD-0002 MYSTERIOUS GLOW

Capacity: 11 g