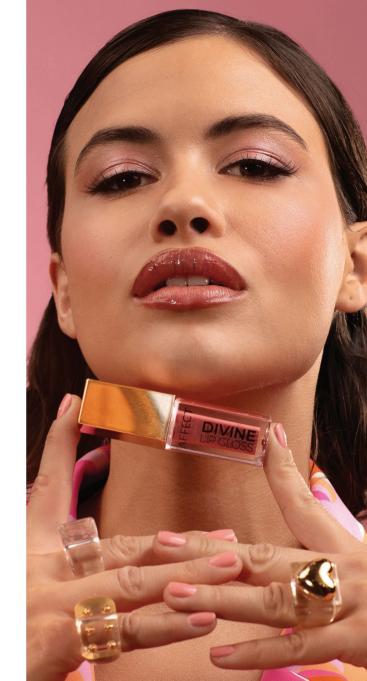

### DIVINE LIP GLOSS

Lip Gloss that beautifully reflects the light creating a glass effect. Divine it not only provides an amazing glow, but also extreme care for the effect of juicy lips. The comfortable, vegan formula has been enriched with moisturizing ingredients: argan oil, grape seed oil and peach seed oil. A large, comfortable applicator allows for quick and even distribution of the product on the lips. The thick consistency makes it stay on the lips for a long time. Thanks to it, the lips not only look appetizing, but also smell beautifully of sweet caramel

VEGAN

ARGAN OIL

GRAPE SEED OIL

PEACH SEED OIL

Available colours:

DARLING

SUGAR

Capacity: 5 g