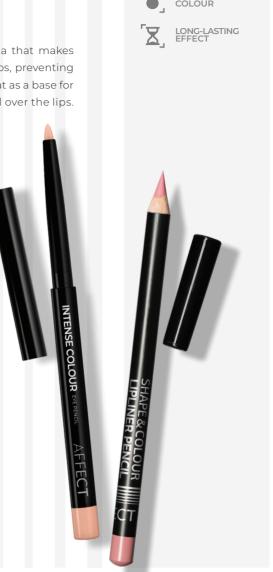

## **EYEBROW PENCIL SHAPE & COLOUR**

Precise pencil that allows you to easily give your eyebrows a perfect shape. It has a double ending: the pencil is used to emphasize the colour, and the brush will perfectly shape and discipline the eyebrows. The pencil is durable and ideal for drawing outlines and filling small gaps. The perfectly balanced shades allow for a natural effect that lasts for many hours.

### **SHAPE & COLOUR** LIPLINER PENCIL

A classic lip pencil with a creamy and comfortable formula that makes makeup easy and fun. Perfectly outlines the shape of the lips, preventing the lipstick from smudging beyond the contours. Works great as a base for a lipstick. It can also be successfully used independently all over the lips. Its delicate texture is easy to spread.