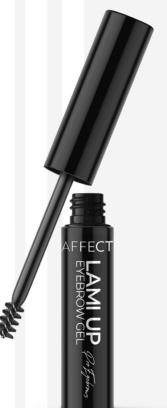

### LAMI UP EYEBROW GEL

Transparent gel for styling and fixing eyebrows, giving the effect of fashionable lamination for many hours. Lami Up helps to style the hair and emphasize the natural eyebrow shape. The nourishing aloe extract and panthenol will take care of their proper care. The gel formula does not weigh the hair down, and the transparent shade matches each eyebrow colour. LAMI UP can be used alone or as the last stage of make-up after using your favourite colouring products. It is also a great complement to Brow Me Soap.

LIFTING EFFECT

LONG-LASTING EFFECT

PERFECT FIXING

ALOE VERA

VEGAN