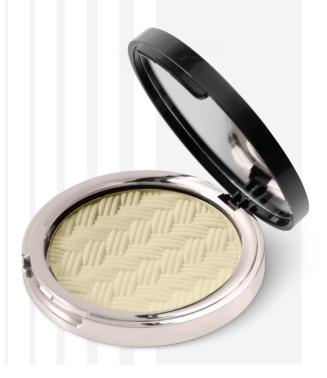

## FIX&MATT FIXING POWDER

Thanks to the content of rice starch, it has mattifying properties. Perfectly fixes every make-up and keeps it intact throughout the day. It is transparent, thanks to which it adapts to every skin tone. Recommended especially for big events or photo sessions. Perfect for people with problematic and oily skin.

MATT MATT

٥

WATERPROOF

LONG-LASTING

Available colours:

C-000