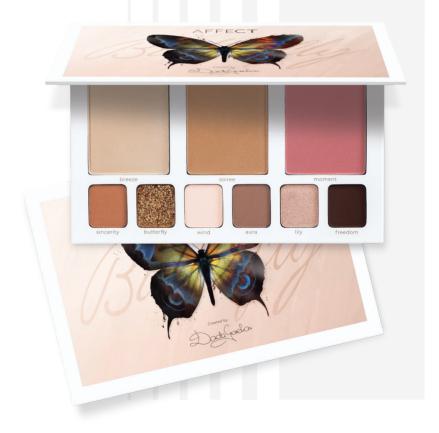

## BUTTERFLY MAKE-UP PALETTE

The Butterfly Make-up Palette is the result of our cooperation with Dorota Gardias, one of the most famous and respected Polish television personalities, personifying class, femininity, strength and independence. Composed with passion and great care, the set facilitates the implementation of everyday and evening make-up in any situation. The palette contains 6 perfectly matched matte and glossy eyeshadows in classic shades, universal bronzer, blush and smoothing powder.

Capacity: blush: 9 g, bronzer/powder: 5,5 g eyeshadows: 1,4-1,7 g