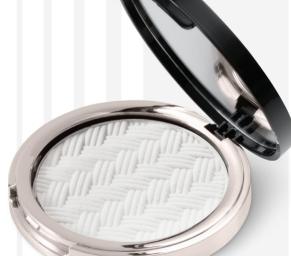

# SOFT TOUCH MINERAL LOOSE POWDER

The powder perfectly smooths the skin and makes it refreshed and flawlessly smooth. Its finely ground formula gently mattifies the complexion and makes it look fresh and radiant all day long. Effectively fixes face make-up without drying out the sensitive skin under the eyes. The minerals contained in the composition give the skin a healthy, radiant look. The avocado oil, which thanks to its properties smooths the skin, supports the fight against acne.

SILKY EFFECT

NATURAL INGREDIENTS

PERFECT FINISH

TALC FREE

AVOCADO OIL

OAT SEED EXTRACT

C-0004