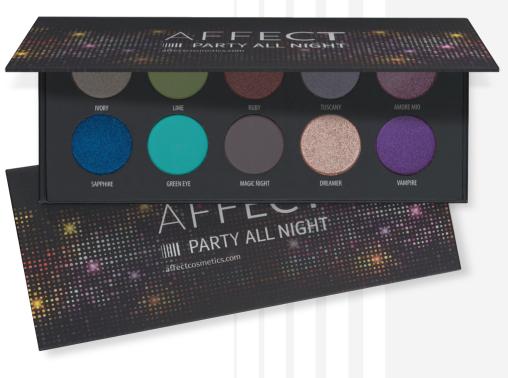

## PARTY ALL NIGHT PRESSED EYESHADOWS PALETTE

The Party All Night Palette in party shades will allow you to conjure up long-lasting and extremely effective make-up. Contains 10 perfectly pigmented shadows with a varied formula: matte, satin and foil. A well-thought-out composition of colours will be perfect for evening make-up, and it will also diversify your every-day image.

Capacity: 10 x 2-2,5 g