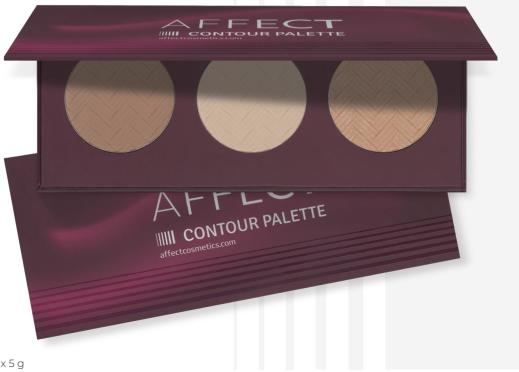

## CONTOUR PALETTE

A compact set of three modelling products: bronzer, highlighter and powder. Natural colours and velvety consistency of the products allow for precise, three-dimensional face modelling without the effect of artificiality. Intended for both professional and everyday use. Less experienced users can find pictorial instructions for use of the individual products inside the package.

Capacity: 3 x 5 g