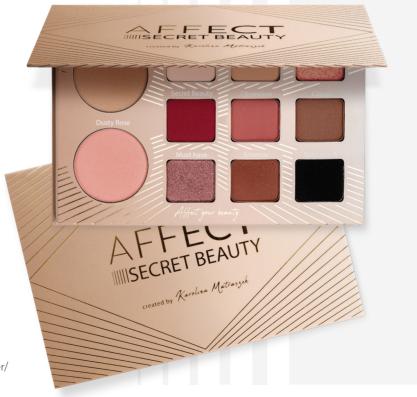

## SECRET BEAUTY MAKE-UP PALETTE

A unique palette for face make-up, created in cooperation with the make-up artist Karolina Matraszek. It hides the secret of perfect make-up: a modern combination of eye and face products. The palette contains 9 intensely pigmented eyeshadows, from beige base shades, through unique glossy shadows, to classic black. The whole is complemented by matte bronzing powder and velvety smooth blush in universal, facial shades.

Capacity: eyeshadows: 9 x 1,3-2 g, bronzer/

blush: 2,5-3 g