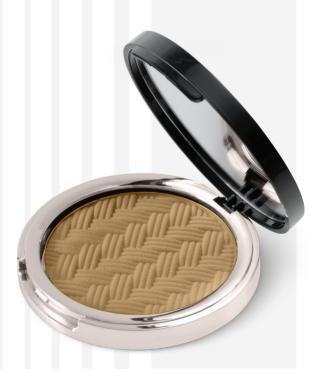

## FIX&MATT FIXING POWDER

Thanks to the content of rice starch, it has mattifying properties. Perfectly fixes every make-up and keeps it intact throughout the day. It is transparent, thanks to which it adapts to every skin tone. Recommended especially for big events or photo sessions. Perfect for people with problematic and oily skin.

MATT MATT

٥

WATERPROOF

LONG-LASTING

Available colours:

C-000