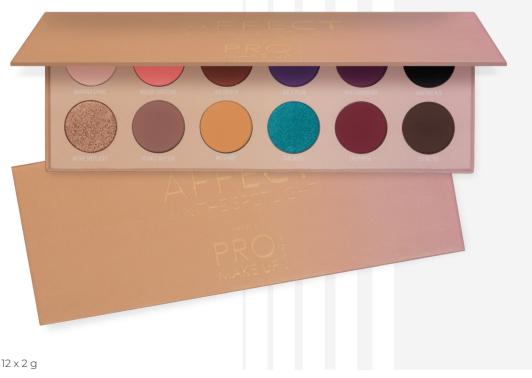

# IN THE SPOTLIGHT PRESSED EYESHADOWS PALETTE

Created in cooperation with the leading school of make-up in Poland - PRO Make Up Academy. Contains a unique composition of 12 shadows that blend perfectly, and their various formulas surprise with their finish.

It consists of 10 intense, matte shadows and two extremely effective shadows with an enchanting shine. With this palette you can create different variants of make-up, ranging from day make-up and ending with spectacular evening look.

DEEP

MATT

SHIMMER EFFECT