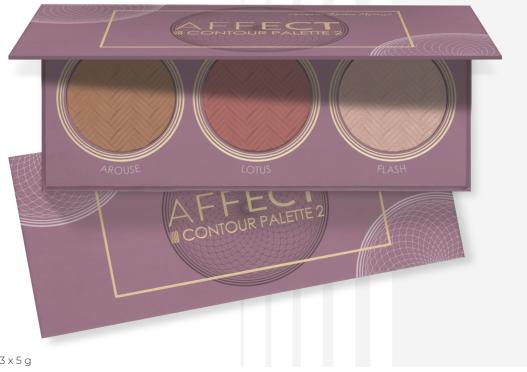

## CONTOUR PALETTE 2

A set for precise, three-dimensional face modelling. The palette includes: universal bronzer with warm tones that will emphasize cheekbones beautifully, blush suitable for all skin types and highlighter. The intensity of the product can be graded depending on the intended effect. The palette will work both for professionals and for people who are just starting their adventure with make-up. It fits perfectly with the SWEET HARMONY Eyeshadow Palette.