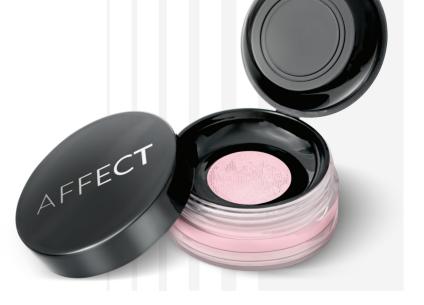

#### **BEST MATTE LOOSE SETTING POWDER PINK VELVET C-0006**

An ultra-light loose powder with mattifying, smoothing, and nourishing properties that brightens the skin with a subtle pink hue, reduces under-eye shadows, and adds a healthy glow. It effectively controls sebum, providing a gentle matte finish with a soft radiance. Enriched with bamboo stem extract. it hydrates the skin, protects against moisture loss, and ensures long-lasting makeup. Perfect for both daily use and professional application, it can be applied with a brush for a subtle finish or with a puff for a more intense matte effect. This vegan product delivers a flawless look and all-day comfort, enhancing your skin's natural beauty effortlessly.

SMOOTHING

PERFECT FINISH

SILKY EFFECT

#### Available colours: