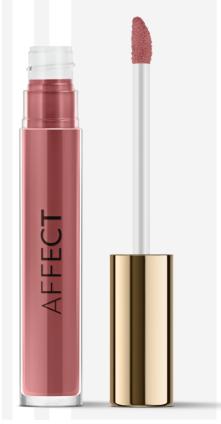

### DIVINE LIP GLOSS

Lip Gloss that beautifully reflects the light creating a glass effect. Divine it not only provides an amazing glow, but also extreme care for the effect of juicy lips. The comfortable, vegan formula has been enriched with moisturizing ingredients: argan oil, grape seed oil and peach seed oil. A large, comfortable applicator allows for quick and even distribution of the product on the lips. The thick consistency makes it stay on the lips for a long time. Thanks to it, the lips not only look appetizing, but also smell beautifully of sweet caramel

VEGAN

ARGAN OIL

GRAPE SEED OIL

PEACH SEED OIL

Available colours:

DARLING

SUGAR

Capacity: 5 g