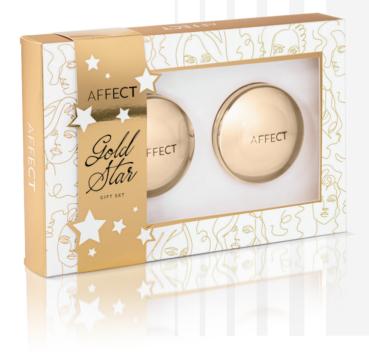

#### GOLD STAR GIFT SET

A unique contouring gift set that will highlight your beauty assets by beautifully shaping your face. This is a perfect gift for anyone who wants to achieve a professional effect in their everyday makeup. It includes the brand's best-sellers that will take you to the world of creativity and elegance.

Glamour Pressed Bronzer from the Golden PRO collection in the shade Havana

Its satin-matte finish, universal shade and light consistency provide a very natural three-dimensional effect.

Charming Cheeks Blush from the Golden PRO collection

Blush with nourishing argan oil is the perfect combination of beauty & care. 93% of natural ingredients nourish and smooth the skin, and intense pigments give it an optically fresh and healthy look.

PERFECT FINISH

LONG-LASTING EFFECT

CONTOURING

## Available colours:

R-0120 ALWAYS ON ROUGE

G-0009 HAVANA

Capacity: 2 x 9 g