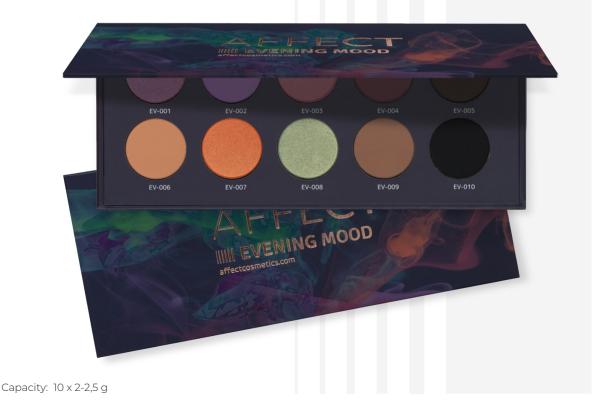

# EVENING MOOD PRESSED EYESHADOWS PALETTE

A palette composed for both professionals and amateurs. Contains 10 well-pigmented shadows with a creamy texture. The palette includes 3 shimmering duochromes and 7 mats. Thanks to its perfect pigmentation, creating eye make-up is a real pleasure. The variety of colours allows you to create many interesting, creative make-ups.

Capacity: 10 x 2-2,5 g