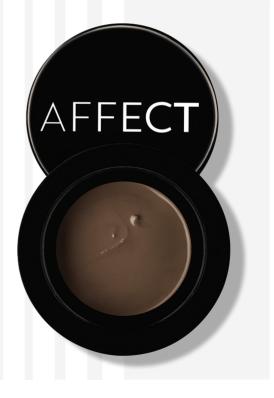

### WATERPROOF EYEBROW POMADE

A waterproof pomade with a butter-creamy texture that will quickly give your eyebrows the right shape and colour. It will fill the space between the hair and fix the direction of their growth. The creamy texture makes the pomade easy to spread. It is extremely durable and highly pigmented. The effect can be graded as you like, from natural to more intense. Available in three natural shades

WATERPROOF

DEEP COLOUR

### Available colours:

LIGHT

MEDIUM

DARK