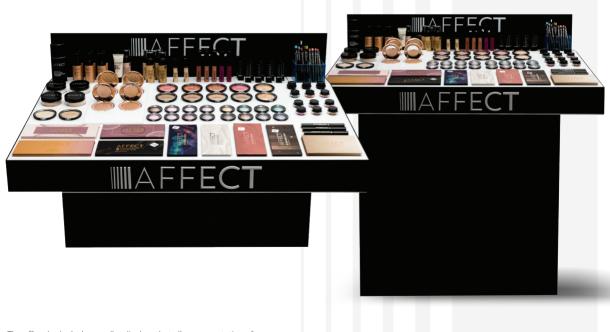

## FREE-STANDING DISPLAY

A large display in the form of a stand on a leg is an alternative to a cosmetic cabinet. Perfect for shops and larger beauty salons. Modern design and black and white colours add elegance to any interior. The display includes testers of selected products from the AFFECT offer. The individual modules are pulled out, making it very easy to keep clean.

The offer also includes smaller displays that allow presentation of the brand's products with limited space on the shelves. Ask our representative for a full offer.