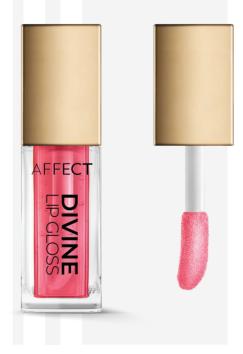

### DIVINE LIP GLOSS

Lip Gloss that beautifully reflects the light creating a glass effect. Divine it not only provides an amazing glow, but also extreme care for the effect of juicy lips. The comfortable, vegan formula has been enriched with moisturizing ingredients: argan oil, grape seed oil and peach seed oil. A large, comfortable applicator allows for quick and even distribution of the product on the lips. The thick consistency makes it stay on the lips for a long time. Thanks to it, the lips not only look appetizing, but also smell beautifully of sweet caramel

VEGAN

ARGAN OIL

GRAPE SEED OIL

PEACH SEED OIL

Available colours:

DARLING

SUGAR

Capacity: 5 g