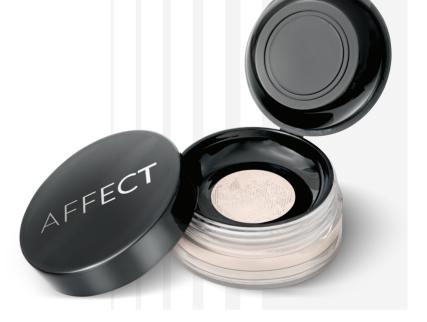

# MATT EFFECT TRANSPARENT LOOSE RICE POWDER

Perfect transparent rice powder that does not contain preservatives and therefore reduces the risk of allergies. Thanks to the light and delicate powder formula, the product can be quickly absorbed on the skin, leaving no mask effect. The combination of mica and rice starch gives a perfect matte finish. It will work both in everyday and professional make-up.

MATT

MATT

TALC FREE

Available colours:

C-0002