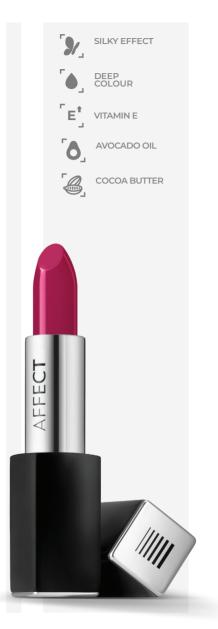

#### **SATIN LIPSTICK**

Satin lipstick with a silky, creamy formula, enriched with the ingredients nourishing the lips, such as: avocado oil, argan oil, cocoa butter. Provides full coverage of the lips with the first stroke, while ensuring long-lasting hydration and a feeling of comfort on the lips. It has a very pleasant caramel scent and an elegant packaging with a magnetic closure. A wide range of shades allows you to choose a colour that suits each style: from subdued to bold and expressive.

### Available colours:

Capacity: 4,1 g