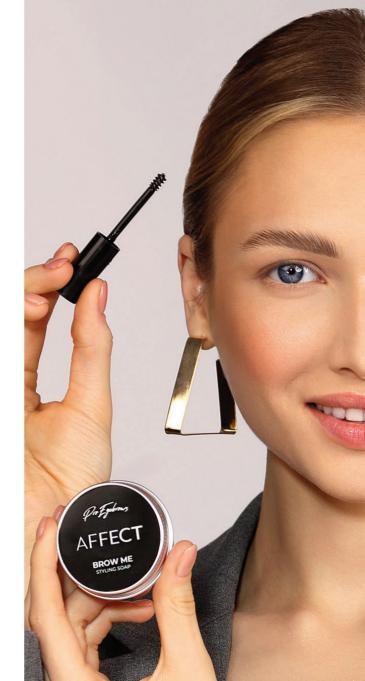

#### BROW ME STYLING SOAP

Brow Me Eyebrow Soap perfectly styles and sets the eyebrows, even the most unruly ones. Its velvety and transparent texture allows you to easily comb the eyebrows in the shape you like best. The formula sets in the optimal time, without white or powdery marks. After applying the soap, you can use your favourite colouring products: eyeshadows, pomades, pencils or eyebrow gel.

LONG-LASTING FFFFCT

PERFECT FIXING