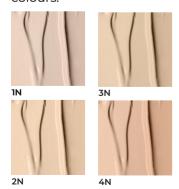

## BEST MATTE COVERING FOUNDATION

A flawless effect of matte, uniform complexion in a fresh and light version. An innovative formula combining perfect coverage with a natural, velvety finish. It has a light, oil-free formula that helps even out the skin tone, hide imperfections and reduce skin shine. It ensures a smooth and uniform complexion and a long-lasting matte finish for up to 12 hours without drying out or mask effect. The composition has been enriched with niacinamide, vitamin E and grapefruit extract, which help alleviate skin problems and ensure proper hydration and nutrition. The combination of mattifying and caring ingredients makes the Best Matte foundation perfect

for all skin types, especially oily skin and those with visible imperfections.

#### Available colours:



Capacity: 30 ml





STRONG COVERAGE

MAT

MATT



LONG-LASTING EFFECT



PERFECT FINISH



NIACINAMIDE



VITAMIN E



GRAPEFRUIT



VEGAN

## MAKE-UP FIXING SPRAY FOR PROFESSIONAL MAKE-UP

Professional make-up fixing product. This colourless fixing mist creates a light invisible protective film that extends durability and protects make-up against abrasion and smudging. Thanks to the spray, make-up does not disappear during the day and its colours are vivid and do not fade. The make-up fixation effect lasts for many hours. Easy to wash off with a make-up remover.



WATERPROOF



PERFECT FINISH



LONG-LASTING



## FIX&MATT FIXING POWDER

Thanks to the content of rice starch, it has mattifying properties. Perfectly fixes every make-up and keeps it intact throughout the day. It is trans