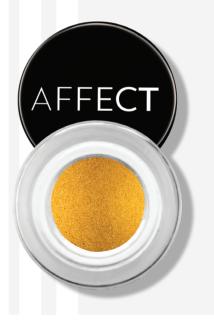

## CHARMY PIGMENT LOOSE EYESHADOW

Intense loose pigments come in many shades allowing to create a delicate, romantic make-up as well as an intense look saturated with colour. You can apply them dry and wet. They are extremely efficient and durable, blending well with each other. They give an amazing glow and enhance the colour of the shadow on which we apply them. The use of pigments in makeu-up will make it unique and dazzling. They will be perfect in evening and carnival make-up.

### **CHARMY PIGMENT LOOSE EYESHADOW ZODIAC SIGNS COLLECTION**

LONG-LASTING EFFECT

Original and independent Aquarius or creative and passionate Leo? The Zodiac Signs collection includes 12 loose, effective shadows that inspire you to experiment with colours. Each of the shades is a powder, highly saturated with colour, which after application obtains a perfect, smooth consistency. If you are a fan of original solutions, the pigments are ideal for you! Their shades are non-obvious and change depending on the incident light. The magic of shimmering shades will allow you to use pigments not only for eye make-up, but also for the lips, face and finish of the entire styling.

#### Available colours.

N-0158

Capacity: 1 g