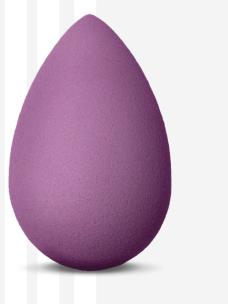

# **3 D BLENDER MAKE-UP SPONGE**

Violet, wonderfully soft and pleasant to the touch sponge for the application of creamy, liquid and loose face make-up cosmetics. It enables precise and even application of products, leaving no streaks, unevenness or stains. It has perfect porosity, thanks to which it perfectly blends the cosmetic into the skin. Its color refers to our best-selling collection of brushes.