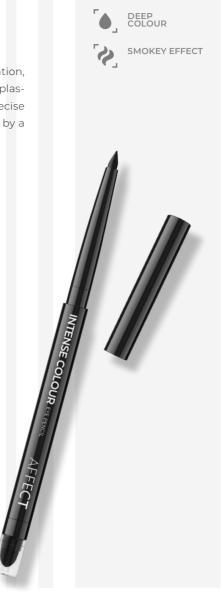

# INTENSE COLOUR EYE PENCIL

The pencil is perfect for a smoky eye effect. It is very easy in the application, it sticks well to the eyelid and blends well with other products. It has a plastic, creamy texture that makes it easy to apply. It allows you to get a precise line, light blur or perfect smokey eye make-up. Rubbing is facilitated by a sponge on the other end of the pencil.

Available colours:

**BLACK** 

Capacity: 1g