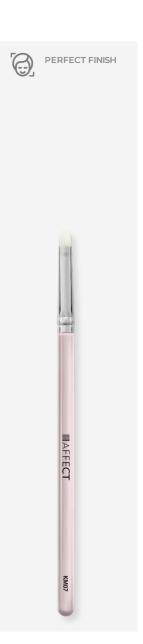

## BRUSH SET WITH BOX

The collection includes 7 multifunctional brushes, intended for both professionals and amateurs of make-up. The brushes are made of high-quality bristles that make it easy to spread the product on the surface of the skin. They have comfortable, ergonomically designed handles to fit perfectly in your hands and ensure a comfortable application. Each of them has a unique colour from dark purple to pale pink and an individual number, which makes it easy to reach for the right brush at any time.

#### Brush Box

KM01 - Powder brush

KM02 - Contour Brush

KM03 - Eveshadow Brush

KM04 - Eyeshadow Brush

KM05 - Eyeshadow Brush

KM06 - Eyeshadow Brush

KM07 - Eyes / Lips Brush

# EYESHADOWS & LIPS BRUSH KM 07

A universal brush, made of synthetic fiber, perfect for both eye and lip makeup. The small, flat and slightly tufted shape facilitates precise application of shiny shadows in the inner corner of the eye and makes it easy to draw a line. The slightly sharpened shape of the head will also allow you to accurately outline the lips.

Bristle length: 6,5 mm Brush length: 156,5 mm