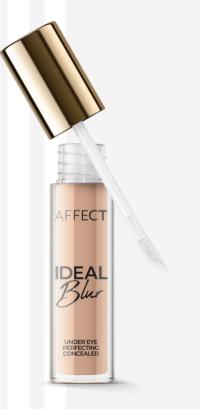

## IDEAL BLUR UNDER EYE PERFECTING CONCEALER

A radiant, flawless look around the eyes is guaranteed by optical neutralizers. They tone down bruises and optically reduce wrinkles. Its moisturizing ingredients delay the skin aging process. The cosmetic has a light formula that easily spreads on the delicate skin under the eyes. The concealer does not accumulate in the skin creases and does not emphasize its structure. It is durable and very efficient. One drop is enough for the eyes to delight with their natural glow.