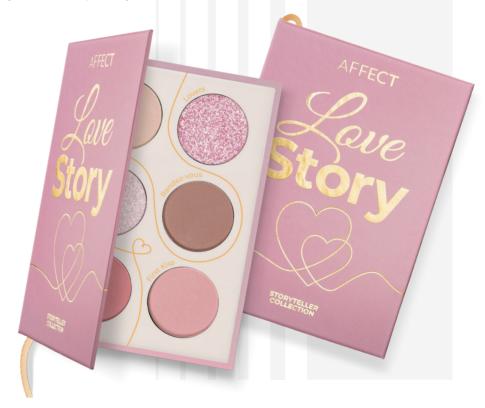

# LOVE STORY MINI EYESHADOWS PALETTE

Step into the world of literature and endless tales with the Love Story palette from the Storyteller collection, inspired by the world of literature, fairy tales and endless stories. It is not just a palette of shadows, but a small romantic book that will allow you to create a makeup story full of subtlety and charm. The delicate, pink cover decorated with a heart is a true ode to love. Inside you will find delicate powder pinks, warm browns and two dazzling sparkles - opalescent in silver and pink. Thanks to this palette, you will conjure up makeups that will emphasize your look and add shine to it. Love Story is not just a palette - it is a unique journey to the world of romance and subtle beauty. Perfect for a date, a candlelight dinner or any moment when you want to emphasize your emotions.