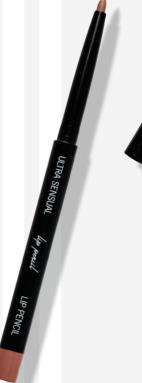

## ULTRA SENSUAL LIP PENCIL

Automatic lip liner with a creamy formula. Perfectly emphasizes the shape of the lips with a matte contour. Thanks to its special formulation, it is easy and quick to apply. The modern form of a twisted pencil with a sharpener is convenient and very practical to use. The pencil is available in 4 shades matching the colours of ULTRA SENSUAL LIQUID LIPSTICKS.

### Available colours:

ASK FOR NUDE

INNOCENT KISS

SECRET ROMANCE

SWEET TEMPTATION

Capacity: 1,2 g

LONG-LASTING

DEEP COLOUR