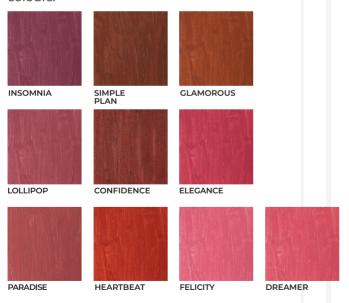

the lips. Avocado oil strengthens the natural protective skin barrier. Available in juicy colours as well as in classic nude shades.



DEEP COLOUR



LONG-LASTING



AVOCADO OIL



ARGAN OII

### Available



**NIRVANA** 

HARMONY

MADNESS



Capacity: 5 ml

SIMPLICITY

#### **SATIN LIPSTICK**

Satin lipstick with a silky, creamy formula, enriched with the ingredients nourishing the lips, such as: avocado oil, argan oil, cocoa butter. Provides full coverage of the lips with the first stroke, while ensuring long-lasting hydration and a feeling of comfort on the lips. It has a very pleasant caramel scent and an elegant packaging with a magnetic closure. A wide range of shades allows you to choose a colour that suits each style: from subdued to bold and expressive.

### Available colours:





Capacity: 4,1 g

### ULTRA SENSUAL LIQUID LIPSTICK

Liquid lipstick with a matte finish. It perfectly covers the lips with an intense colour, giving a satin matte effect. Argan oil contained in it, which has a regenerative effect, together with avocado oil maintains deep hydration of the lips. The nutritional effect is also enhanced by vitamins C and E, which smooth the skin and have anti-aging properties. Intensive pigmentation guarantees coverage from the very first application.

The lipstick is available in 4 shades that harmonize with the 4 colors of ULTRA SENSUAL LIP PENCIL liners from the AFFECT x PRO MAKEUP ACADEMY collection

### \*

ARGAN OIL



AVOCADO OIL



VITAMIN C



VITAMIN E

### Available colours:



SECRET ROMANCE





FIRST LOVE

TRUE DESIRE





INNOCENT KISS

SWEE