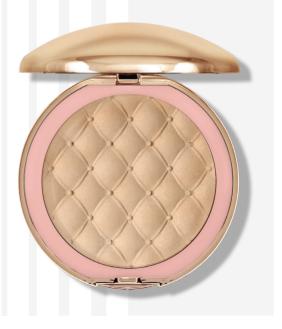

## CHARMING GLOW PRESSED POWDER

Pressed illuminating powder that guarantees a subtle and velvety glow effect. Thanks to the content of concentrated particles, it gives the skin a natural glow, smooths and optically reduces wrinkles. The technology of micro-particles reflecting light in different degrees allows for a three-dimensional effect and its gradation from natural to super spectacular shine. The powder is delicate and does not burden or clog pores. It contains 94% ingredients of natural origin and gives optically natural illumination without the mask effect.

NATURAL

HIGHLIGHTING

#### Available colours:

RD-0001 SECRET GLOW

RD-0002 MYSTERIOUS GLOW

Capacity: 11 g