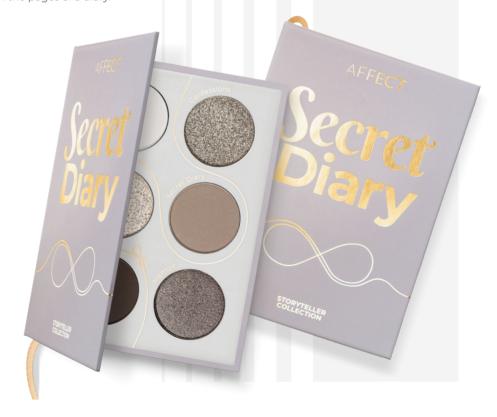

# SECRET DIARY MINI EYESHADOWS PALETTE

Step into the world of literature and endless tales with the Secret Diary Palette from the Storyteller collection, inspired by the realms of books, fairy tales, and hidden secrets. This unique palette is not just a cosmetic product but a charming miniature book filled with colors that let you create makeup stories full of mystery and elegance. The gray cover, adorned with an infinity symbol, invites you to uncover the secrets of light and shadow. Inside, you'll find cool shades of white, gray, and silver, perfect for creating mysterious, elegant, and sensual looks. The shades seamlessly combine matte finishes with exclusive pearls and spectacular shimmers, capturing the essence of secrets and profound thoughts written on the pages of a diary.