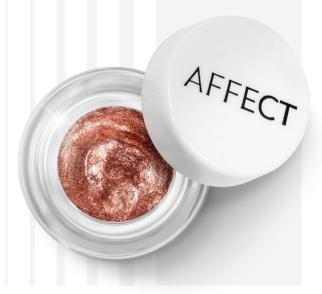

## CHARMY PIGMENT LOOSE EYESHADOW

Intense loose pigments come in many shades allowing to create a delicate, romantic make-up as well as an intense look saturated with colour. You can apply them dry and wet. They are extremely efficient and durable, blending well with each other. They give an amazing glow and enhance the colour of the shadow on which we apply them. The use of pigments in makeu-up will make it unique and dazzling. They will be perfect in evening and carnival make-up.