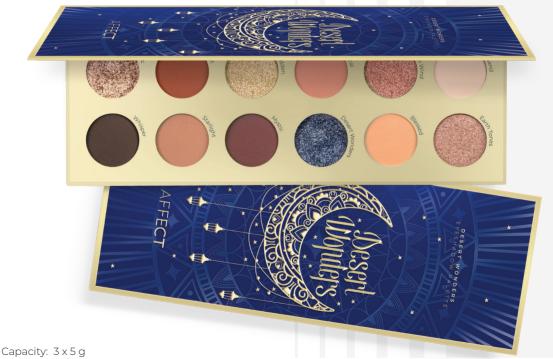

#### **DESERT WONDERS EYESHADOW PALETTE**

Inspired by the magnetizing beauty of the desert, the Desert Wonders Palette will allow you to do phenomenal make-up like from One Thousand and One Nights. Thanks to it, you will create a morning look as light as a breeze, to add an oriental flavor and colorful glow to it in the afternoon, and depth and mystery in the evening. It contains twelve highly pigmented eyeshadows of vegan friendly formulation. Seven shadows are mattes in cool, warm and neutral shades. Satin matts are accompanied by five multidimensional shimmering shadows with modern formulas.

Let yourself be carried away by the wonders of the Orient!

Capacity: 3 x 5 g