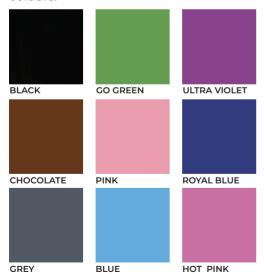

### Available colours:

PLUM

BROWN

GLITTER BLACK
Capacity: 1,2 g

**SPARKLING** 

DEEP COLOUR

LONG-LASTING EFFECT