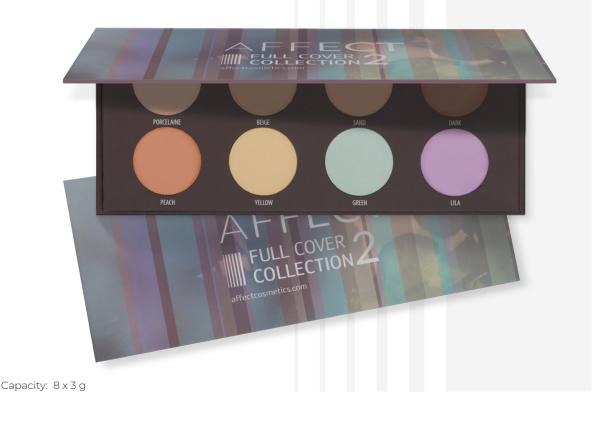

## FULL COVER COLLECTION CAMOUFLAGES PALETTE 2

A set of professional camouflages that will help eliminate any skin imperfections. There are shades of beige in the palette that will even out the skin tone and allow you to perform wet face contouring as well colours for special tasks: yellow, green and purple. The camouflages have a creamy consistency that becomes plastic when exposed to the heat of fingers, allowing easy application and providing excellent coverage. They are water-resistant, extremely durable and very effective.

STRONG COVERAGE

REDNESS

WATERPROOF