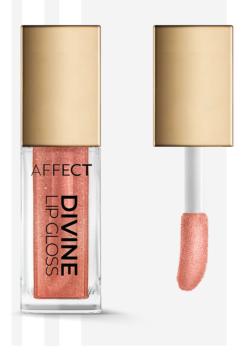

### DIVINE LIP GLOSS OIL

Lip oil with an intensively nourishing blend of three oils: argan, grape seed and peach seed. The transparent formula with a touch of colour provides lips with comfort, hydration and a healthy glow. Thanks to it, the lips are properly cared for, look appetizing, and smell beautifully of sweet caramel. A large, comfortable applicator allows for quick and even distribution of the product on the lips. The thick consistency makes it stay on the lips for a long time.

VEGAN

ARGAN OIL

GRAPE SEED OIL

PEACH SEED OIL

Available colours:

SUNSHINE

**SWEETHEART** 

Capacity: 5 g

### DIVINE LIP GLOSS

Lip Gloss that beautifully reflects the light creating a glass effect. Divine it not only provides an amazing glow, but also extreme care for the effect of juicy lips. The comfortable, vegan formula has been enriched with moisturizing ingredients: argan oil, grape seed oil and peach seed oil. A large, comfortable applicator allows for quick and even distribution of the product on the lips. The thick consistency makes it stay on the lips for a long time. Thanks to it, the lips not only look appetizing, but also smell beautifully of sweet caramel

VEGAN

ARGAN OIL

GRAPE SEED OIL

PEACH SEED OIL

Available colours:

DARLING

SUGAR

Capacity: 5 g