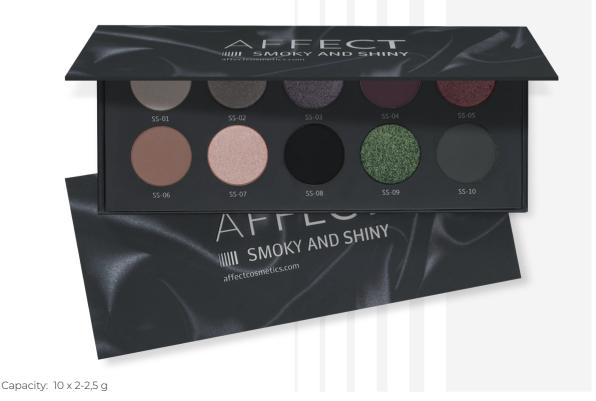

## SMOKY & SHINY PRESSED EYESHADOWS PALETTE

Deep, highly saturated shades with a creamy consistency allow you to create evening smokey eye make-up. Thanks to the properly refined formula, the shadows blend together easily and beautifully, guaranteeing a spectacular effect. The addition of powdered mother-of-pearl prevents premature aging of the delicate skin area.