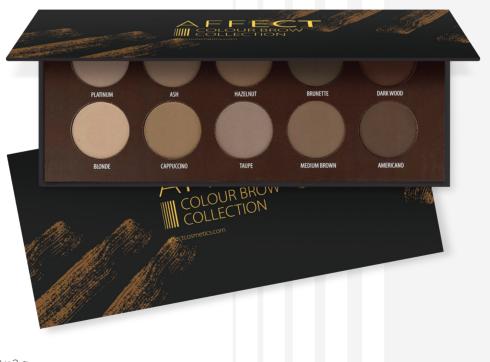

## COLOUR BROW COLLECTION EYEBROW SHADOWS PALETTE

A professional palette of 10 eyebrow shadows, with the formula that allows to achieve an intense or natural effect. The colours of velvet shadows match each hair color, skin tone and type of beauty. Easy application allows you to get your dream eyebrows. The shadows are perfect for giving your eyebrows an elegant look. You can mix brown colours with each other, obtaining a unique color. Apply the beige shade under the brow bone or mix it with other colours from the palette to obtain a lighter shade of the selected brown.