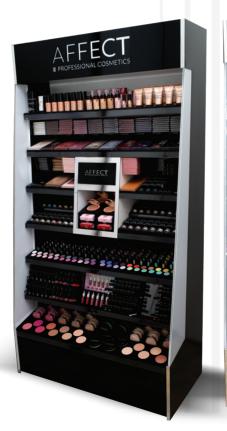

## COSMETIC CABINET

A cabinet for displaying coloured cosmetics, which combines modern dreams and aesthetic design with practical ergonomics. The convenient system allows for easy removal of products and free testing. Featured promotional zones allow for a special display of current novelties and bestsellers. Classic colours fit into the style of the brand, emphasizing its professional nature. It is an ideal solution for points of sale such as drugstores and beauty stores.

## FREE-STANDING DISPLAY

A large display in the form of a stand on a leg is an alternative to a cosmetic cabinet. Perfect for shops and larger beauty salons. Modern design and black and white colours add elegance to any interior. The display includes testers of selected products from the AFFECT offer. The individual modules are pulled out, making it very easy to keep clean.