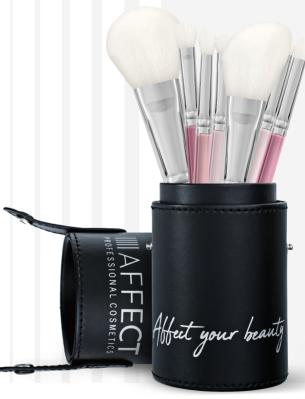

## BRUSH SET WITH BOX

The collection includes 7 multifunctional brushes, intended for both professionals and amateurs of make-up. The brushes are made of high-quality bristles that make it easy to spread the product on the surface of the skin. They have comfortable, ergonomically designed handles to fit perfectly in your hands and ensure a comfortable application. Each of them has a unique colour from dark purple to pale pink and an individual number, which makes it easy to reach for the right brush at any time.

The brushes can be purchased individually or in a set with a handy case perfect for everyday use and on the go.

#### The set includes:

#### Brush Box

KM01 - Powder brush

KM02 - Contour Brush

KM03 - Eveshadow Brush

KM04 - Eyeshadow Brush

KM05 - Eyeshadow Brush

KM06 - Eyeshadow Brush

KM07 - Eyes / Lips Brush