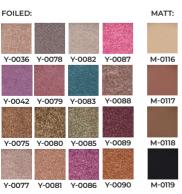

## PARTY ALL NIGHT PRESSED EYESHADOWS PALETTE

The Party All Night Palette in party shades will allow you to conjure up long-lasting and extremely effective make-up. Contains 10 perfectly pigmented shadows with a varied formula: matte, satin and foil. A well-thought-out composition of colours will be perfect for evening make-up, and it will also diversify your every-day image.

Capacity: 10 x 2-2,5 g