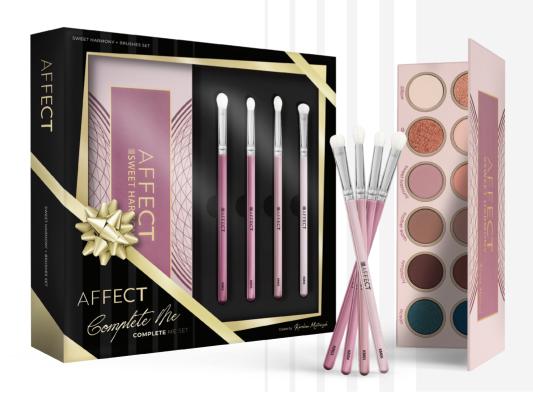

## COMPLETE ME MAKE-UP SET

Perfect eye make-up at your fingertips! The set includes the best-selling products – an eyeshadows palette and a set of 4 basic eye brushes. The Sweet Harmony palette is an unusual composition of 12 perfect shadows in neutral and cool tones. Thanks to the harmonious combination of colours, they will allow you to create natural and fresh make-up. A professional set of 4 brushes for eye make-up allow you to perfectly apply the entire eye make-up in any technique. The brushes are made of high-quality, soft mixed bristles, which make it easy to spread the product over the surface of the skin.