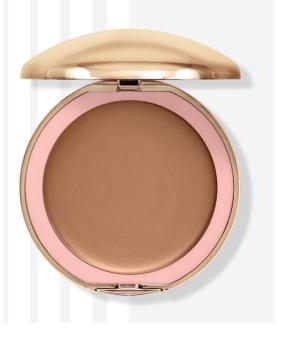

## GLAMOUR PRESSED BRONZER

Pressed bronzer for face modelling and contouring with Cupuacu butter that has moisturizing and soothing properties. The cosmetic is also enriched with bamboo powder that absorbs excess sebum. The bronzer is very easy to spread over the skin, does not create stains and allows for gradation of colour intensity. It gives a velvety, powdery finish ad has mattifyng properties. It is perfect for oily and acne-prone skin, as well as for dry and sensitive skin. A large mirror inside the package will facilitate make-up corrections during the day.

CONTOURING

**CUPUACU BUTTER** 

#### Available colours:

G-0012 PURE PLEASURE

G-0014 PURE EXCITEMENT

G-0015 PURE JOY