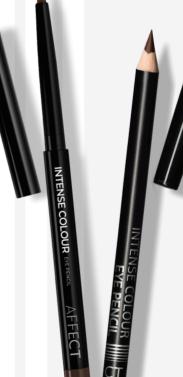

# INTENSE COLOUR EYE PENCIL

The pencil is perfect for a smoky eye effect. It is very easy in the application, it sticks well to the eyelid and blends well with other products. It has a plastic, creamy texture that makes it easy to apply. It allows you to get a precise line, light blur or perfect smokey eye make-up. Rubbing is facilitated by a sponge on the other end of the pencil.

Available colours:

**BLACK** 

Capacity: 1g