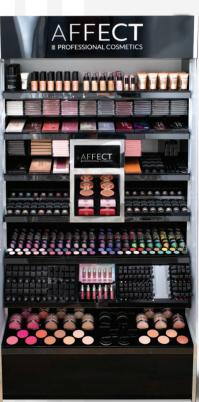

## COSMETIC CABINET

A cabinet for displaying coloured cosmetics, which combines modern dreams and aesthetic design with practical ergonomics. The convenient system allows for easy removal of products and free testing. Featured promotional zones allow for a special display of current novelties and bestsellers. Classic colours fit into the style of the brand, emphasizing its professional nature. It is an ideal solution for points of sale such as drugstores and beauty stores.