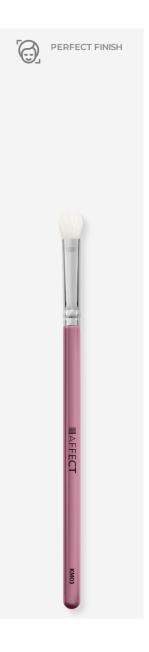

## CONTOUR BRUSH KM02

Contouring brush with a slightly truncated shape made of synthetic fiber and natural goat hair. Thanks to its small size, it facilitates precise application of the bronzer under the cheekbone. The multifunctional shape also allows the application of blush and highlighter. Thanks to soft, resilient bristles, the products can be gently rubbed to achieve a natural effect.

Bristle length: 34/22 mm Brush length: 164 mm

A multi-functional brush for applying and grinding eyeshadows, made of synthetic fiber and natural goat hair. Thanks to its small size, it facilitates precise application of shadows in the crease of the eyelid and in the outer corner of the eye. It is the most versatile brush in the collection.