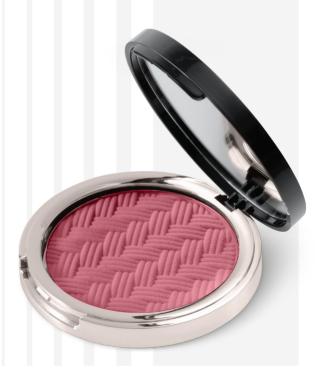

#### **CHARMING CHEEKS BLUSH**

Pressed blush with nourishing argan oil is the perfect combination of beauty and care. 93% natural ingredients nourish and smooth the skin. Thanks to its fine micronization, the blush has a light formula, it is perfectly applied and blended without leaving any streaks. Provides the effect of silky and healthy skin for many hours. Thanks to its unique properties, the skin becomes radiant and has a vital appearance.

NATURAL

ARGAN OIL

HIGHLIGHTING

#### Available colours:

R-0120 ALWAYS ON ROUGE

R-0121 ROUGE DREAM