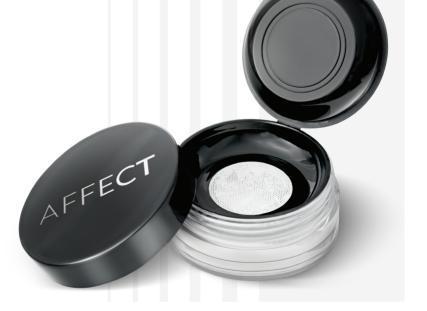

# MATT EFFECT TRANSPARENT LOOSE RICE POWDER

Perfect transparent rice powder that does not contain preservatives and therefore reduces the risk of allergies. Thanks to the light and delicate powder formula, the product can be quickly absorbed on the skin, leaving no mask effect. The combination of mica and rice starch gives a perfect matte finish. It will work both in everyday and professional make-up.

MATT

MATT

TALC FREE

Available colours:

C-0002