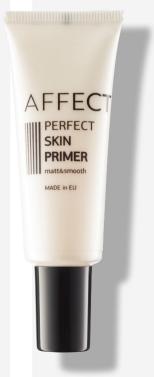

#### PERFECT SKIN PRIMER MAKE-UP BASE

Light, silicone and colourless base for make-up. The innovative formula absorbs the excess sebum, does not dry the skin and gives a long-lasting mattifying effect. Perfectly smooths the complexion, fixes make-up and delicately evens wrinkles. A cosmetic is distinguished by a delicate, oil-free formula that allows the skin to breathe.

SILKY EFFECT

LONG-LASTING EFFECT

MATT

OIL FREE

#### Available colours:

B-0001

Capacity: 20 ml