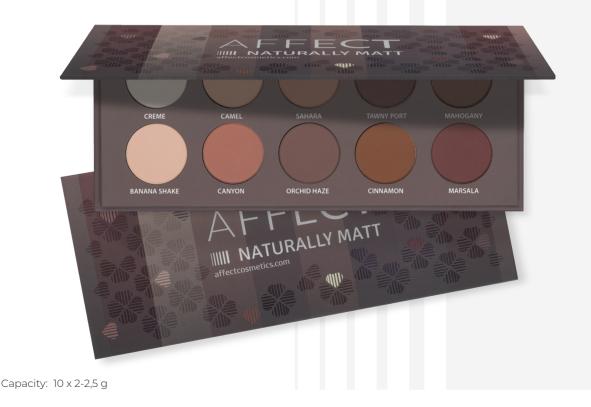

## NATURALLY MATT PRESSED EYESHADOWS PALETTE

An absolute must-have for every matte beige and bronze lover. A thought-ful and harmonious selection of colours makes them suitable for all types of beauty. They are characterized by excellent pigmentation and a velvety consistency, so applying and blending them is a pure pleasure. The shadows are so universal that they are suitable for both natural, everyday make-up and for a smokey eye effect.

Capacity: 10 x 2-2,5 g