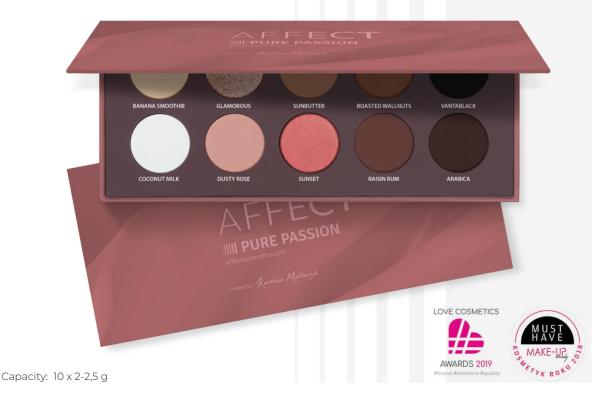

## PURE PASSION PRESSED EYESHADOWS PALETTE

A composition of ten classic shades with a modern twist. A well-thought-out selection of colours and tones, as well as mastered formulas, make it one of the most commonly bought palettes on the Polish market. The shadows are highly pigmented, they do not flake off and blending them is a pure pleasure. With its help, we can conjure up both natural, daily make-up and a stronger evening effect. In addition, it is perfect for classic wedding make-up.