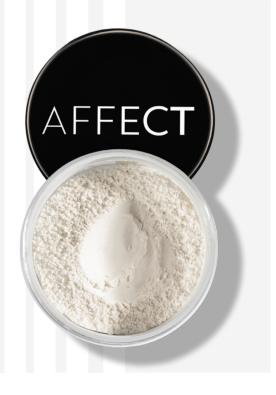

# MATT EFFECT TRANSPARENT LOOSE RICE POWDER

Perfect transparent rice powder that does not contain preservatives and therefore reduces the risk of allergies. Thanks to the light and delicate powder formula, the product can be quickly absorbed on the skin, leaving no mask effect. The combination of mica and rice starch gives a perfect matte finish. It will work both in everyday and professional make-up.

MATT

MATT

TALC FREE

Available colours:

C-0002