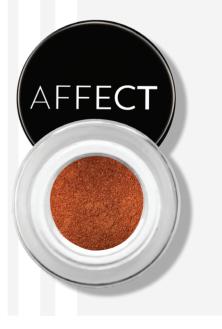

## CHARMY PIGMENT LOOSE EYESHADOW

Intense loose pigments come in many shades allowing to create a delicate, romantic make-up as well as an intense look saturated with colour. You can apply them dry and wet. They are extremely efficient and durable, blending well with each other. They give an amazing glow and enhance the colour of the shadow on which we apply them. The use of pigments in makeu-up will make it unique and dazzling. They will be perfect in evening and carnival make-up.