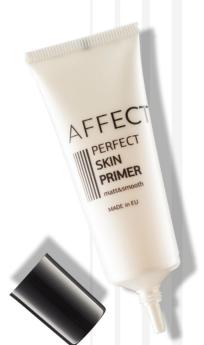

#### PERFECT SKIN PRIMER MAKE-UP BASE

Light, silicone and colourless base for make-up. The innovative formula absorbs the excess sebum, does not dry the skin and gives a long-lasting mattifying effect. Perfectly smooths the complexion, fixes make-up and delicately evens wrinkles. A cosmetic is distinguished by a delicate, oil-free formula that allows the skin to breathe.

SILKY EFFECT

LONG-LASTING EFFECT

MATT

OIL FREE

#### Available colours:

B-0001

Capacity: 20 ml