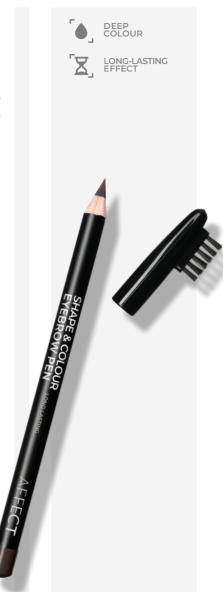

## **EYEBROW PENCIL SHAPE & COLOUR**

Precise pencil that allows you to easily give your eyebrows a perfect shape. It has a double ending: the pencil is used to emphasize the colour, and the brush will perfectly shape and discipline the eyebrows. The pencil is durable and ideal for drawing outlines and filling small gaps. The perfectly balanced shades allow for a natural effect that lasts for many hours.

Available colours:

LIGHT BROWN

RICH BROWN

ASH BROWN