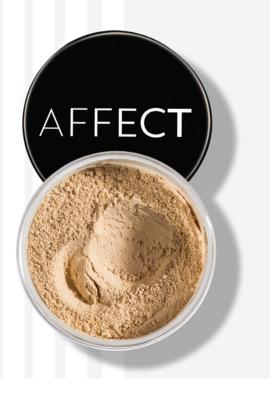

# SOFT TOUCH MINERAL LOOSE POWDER

The powder perfectly smooths the skin and makes it refreshed and flawlessly smooth. Its finely ground formula gently mattifies the complexion and makes it look fresh and radiant all day long. Effectively fixes face make-up without drying out the sensitive skin under the eyes. The minerals contained in the composition give the skin a healthy, radiant look. The avocado oil, which thanks to its properties smooths the skin, supports the fight against acne.

SILKY EFFECT

NATURAL INGREDIENTS

PERFECT FINISH

TALC FREE

AVOCADO OIL

OAT SEED EXTRACT

C-0004