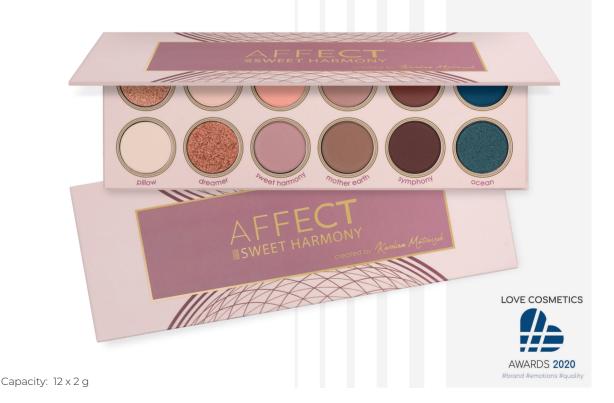

## SWEET HARMONY PRESSED EYESHADOWS PALETTE

This unusual palette is a composition of 12 perfect eyeshadows in cool tones. Thanks to their captivating pigmentation and harmonious combination of colours, the eyeshadows will allow you to create natural and fresh make-up in the boho style, or bold fashion make-up in contrast. The eyeshadows spread and blend perfectly with each other. Additionally, they stay on the eyelids for a very long time.

DEEP COLOUR

MATT

SHIMMER