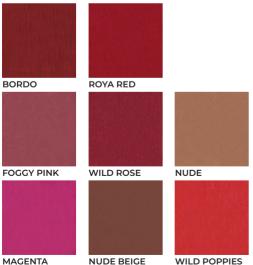

Shades: Magenta, Wild Popies, Foggy Pink and Nude Beige are available in twisted version.

#### Available colours:

NUDE BEIGE Capacity: 1,2 g