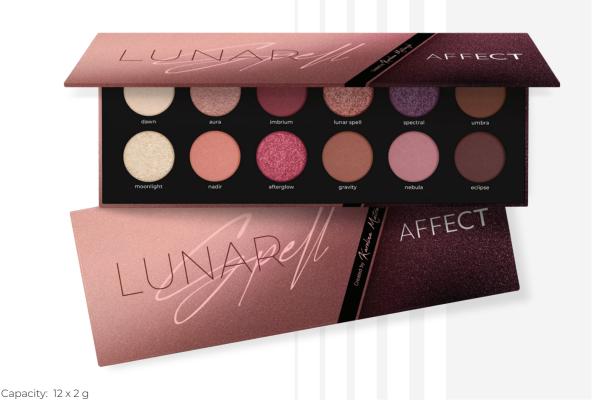

#### **LUNAR SPELL PRESSED EYESHADOWS PALETTE**

Twelve magical shades inspired by the moonlight. Seven matte, cool shadows combined with five cosmic, shimmering colours of silver, sparkling pink, moon dust and amethyst. By combining them freely, we can create dreamy, classy make-up with a hint of mystery. With the eyeshadows developed in cooperation with the brand's make-up artist, Karolina Matraszek, we can do everyday and business make-ups, but also wedding and evening make-ups. New effects and fullness of femininity in one.