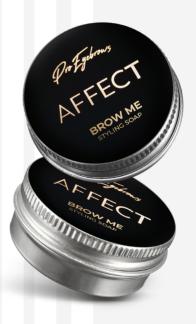

#### BROW ME STYLING SOAP

Brow Me Eyebrow Soap perfectly styles and sets the eyebrows, even the most unruly ones. Its velvety and transparent texture allows you to easily comb the eyebrows in the shape you like best. The formula sets in the optimal time, without white or powdery marks. After applying the soap, you can use your favourite colouring products: eyeshadows, pomades, pencils or eyebrow gel.

LONG-LASTING FFFFCT

PERFECT FIXING

### LAMI UP EYEBROW GEL

Transparent gel for styling and fixing eyebrows, giving the effect of fashionable lamination for many hours. Lami Up helps to style the hair and emphasize the natural eyebrow shape. The nourishing aloe extract and panthenol will take care of their proper care. The gel formula does not weigh the hair down, and the transparent shade matches each eyebrow colour. LAMI UP can be used alone or as the last stage of make-up after using your favourite colouring products. It is also a great complement to Brow Me Soap.

LIFTING EFFECT

LONG-LASTING EFFECT

PERFECT FIXING

ALOE VERA

VEGAN