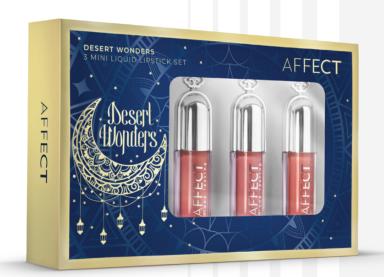

# DESERT WONDERS 3 MINI LIQUID LIPSTICKS SET

A limited set of mini lipsticks with a matte finish and a long-lasting, comfortable formula with skin-loving ingredients, such as: avocado oil and argan oil. Three wearable shades inspired by the magnetizing beauty of the desert, will allow you to create a look for any occasion. Thanks to their small size, they will fit in any handbag. It pares beautifully with the Desert Wonders eyeshadows palette.

LONG-LASTING EFFECT

DEEP COLOUR

ARGAN OIL

AVOCADO OIL

VITAMIN E