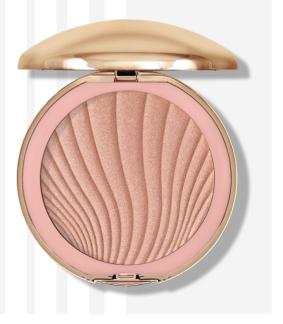

### SHIMMER PRESSED HIGHLIGHTER

Pressed highlighter inspired by the lights of a bustling nightlife. Created in cooperation with make-up masters from GOLDEN PRO Collection. It adds glow to the skin and beautifully illuminates the face, creating a uniform surface. It is a multifunctional product that will also work great as a blush or eyeshadow for the entire eyelid, or to emphasize the inner corner of the eye. The highlighter is closed in a luxurious rose gold packaging with a mirror, thanks to which it looks beautiful not only on the face, but also on a dressing table or in a cosmetic bag. Creates a perfect combination with other products from the GOLDEN PRO Collection.

Available colours:

RIO

H-0009 LAS VEGAS