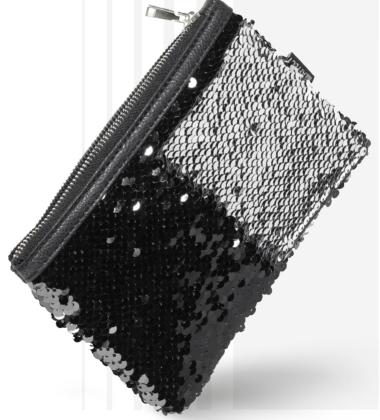

## BLACK SWAN SEQUIN COSMETIC BAG

The Black Swan sequin cosmetic bag is a perfectly shimmering accessory that will accommodate your favourite products. The cosmetic bag is covered with double-sided sequins with the possibility of changing the colour, and its interior is lined with a soft black fabric. It also has a comfortable and secure zipper closure. It has a slim, elegant shape, and its size allows it to be easily carried in any purse. It can be successfully used as a cosmetic bag, evening purse, wallet case and much more.

Dimensions 18cm x 12cm