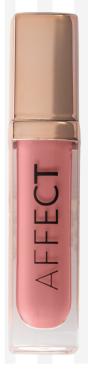

### DIVINE LIP GLOSS OIL

Lip oil with an intensively nourishing blend of three oils: argan, grape seed and peach seed. The transparent formula with a touch of colour provides lips with comfort, hydration and a healthy glow. Thanks to it, the lips are properly cared for, look appetizing, and smell beautifully of sweet caramel. A large, comfortable applicator allows for quick and even distribution of the product on the lips. The thick consistency makes it stay on the lips for a long time.

VEGAN

ARGAN OIL

GRAPE SEED OIL

PEACH SEED OIL

Available colours:

SUNSHINE

**SWEETHEART** 

Capacity: 5 g

### DIVINE LIP GLOSS

Lip Gloss that beautifully reflects the light creating a glass effect. Divine it not only provides an amazing glow, but also extreme care for the effect of juicy lips. The comfortable, vegan formula has been enriched with moisturizing ingredients: argan oil, grape seed oil and peach seed oil. A large, comfortable applicator allows for quick and even distribution of the product on the lips. The thick consistency makes it stay on the lips for a long time. Thanks to it, the lips not only look appetizing, but also smell beautifully of sweet caramel

VEGAN

ARGAN OIL

GRAPE SEED OIL

PEACH SEED OIL

Available colours:

DARLING

SUGAR

Capacity: 5 g