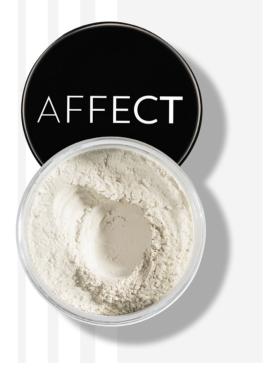

# MATT EFFECT TRANSPARENT LOOSE RICE POWDER

Perfect transparent rice powder that does not contain preservatives and therefore reduces the risk of allergies. Thanks to the light and delicate powder formula, the product can be quickly absorbed on the skin, leaving no mask effect. The combination of mica and rice starch gives a perfect matte finish. It will work both in everyday and professional make-up.

MATT

MATT

TALC FREE

Available colours:

C-0002