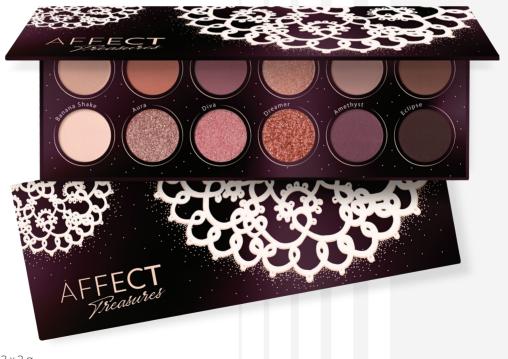

## TREASURES PRESSED EYESHADOWS PALETTE

A selection of the best-selling eyeshadows in a limited palette created especially for the world exhibition EXPO 2020 in Dubai. They are treasures that we want to share even in the farthest corners of the world: excellent quality eyeshadows in iconic shades and a beautiful design inspired by handmade lace. The palette will allow you to create multi-dimensional make-up for any occasion. Matte natural shades are complemented by delicate colours with an effective shine. Each of the eyeshadows is applied like a dream, ensuring a spectacular effect. The make-up crème de la crème was closed in a palette inspired by the motif of handmade lace, deeply rooted in the Polish folk culture, designed by the Polish artist-illustrator Przemek Sobocki.