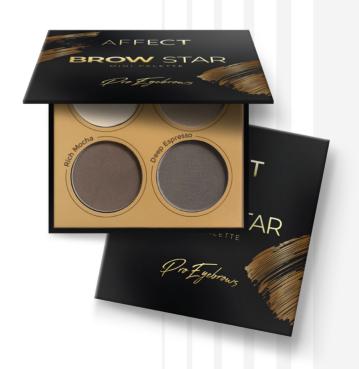

## BROW STAR MINI PRESSED EYEBROW SHADOWS PALETTE

The Brow Star Mini Palette Mini version of the iconic Colour Brow Collection palette, loved by makeup artists, is now available for individual customers. This professional palette features four harmonizing shades that allow you to easily shape, fill and define your brows. Velvet eyeshadows provide the opportunity to achieve a natural effect, perfectly matching any hair color, complexion and beauty type. With the Brow Star mini eyebrow palette, you will achieve perfect eyebrows in a few simple steps! Regardless of whether you prefer a subtle, everyday look or more expressive styles. For best results, we recommend using it in combination with Brow Me Brow Soap or Lami Up Gel for long-lasting hold and a perfect finish.