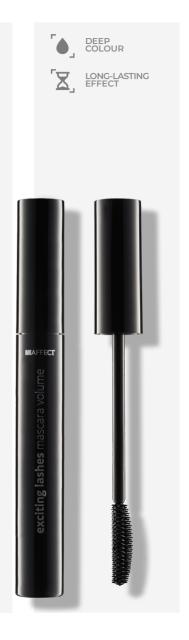

## EXCITING LASHES MASCARA

A unique thickening mascara, giving the effect of extreme volume and beautiful and deep colour. It has an innovative formula that provides a distinctive effect. Makes lashes thick and velvety, it is smoothly spread all over the length of the hair, ensuring perfect make-up. The mascara shows strengthening and caring properties.

**BLACK** 

Capacity: 12 g