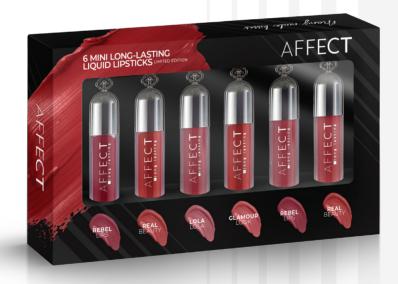

# 6 MINI LONG-LASTING LIQUID LIPSTICKS SET

Lightness and maximum effect - thanks to the limited edition of Mini Long-lasting Liquid Lipsticks it is possible! After applying the lipstick, wait a few seconds and enjoy a matte, long-lasting finish. A special formula prevents the lips from dryness and stickiness. A perfectly matched set of colours will allow you to create a look for any occasion, and the handy applicator will ensure easy and precise application. An additional advantage is the size, thanks to which you can fit your favourite colour in every handbag.

LONG-LASTING EFFECT

DEEP COLOUR

ARGAN OIL

AVOCADO OIL

VITAMIN E