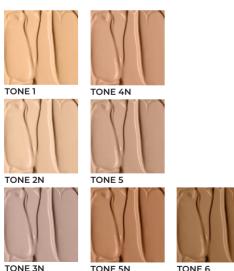

## SKIN EXPERT MOISTURIZING FOUNDATION

The formula saturated with pigments provides an optimal level of coverage without a heavy effect. The foundation perfectly matches the skin tone, masking discolorations and minor imperfections. It prevents excessive shine, giving a natural effect of smooth and satin skin for many hours. It spreads evenly and provides excellent hydration. The foundation has an elegant glass bottle. In addition, it has a hygienic pump that precisely doses the cosmetic. Intended for dry and combination skin.

#### Available colours:

Capacity: 30 ml