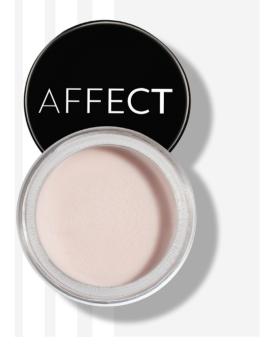

#### **EYECONIC MOUSSE EYESHADOW**

Discover the magic of shadows in a mousse with a stunning, shiny finish and become a beauty icon. Shadows in mousse create a spectacular, multi-dimensional effect. They will highlight the beauty of your eyes, regardless of whether you are looking for a delicate shine for everyday makeup or want to create a spectacular evening look. The consistency of the mousse makes application extremely easy and pleasant. You can use a brush or apply them with your fingertips. Thanks to this, creating your dream makeup will become child's play. The innovative, vegan water-based formula allows you to use them in several ways. Thanks to its extended durability, you can experiment by creating unique makeup that will stay flawless for many hours.

#### Available colours:

E-0004 SUPER STAR

E-0001 ICON

F-0005 ALLURE

E-0003 GLAM

F-0002 BLINK

E-0006 FAME