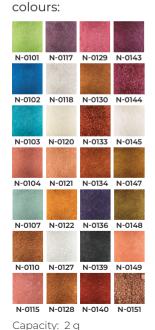

### **CHARMY PIGMENT LOOSE EYESHADOW ZODIAC SIGNS COLLECTION**

LONG-LASTING EFFECT

Original and independent Aquarius or creative and passionate Leo? The Zodiac Signs collection includes 12 loose, effective shadows that inspire you to experiment with colours. Each of the shades is a powder, highly saturated with colour, which after application obtains a perfect, smooth consistency. If you are a fan of original solutions, the pigments are ideal for you! Their shades are non-obvious and change depending on the incident light. The magic of shimmering shades will allow you to use pigments not only for eye make-up, but also for the lips, face and finish of the entire styling.

#### Available colours.

N-0158

Capacity: 1 g