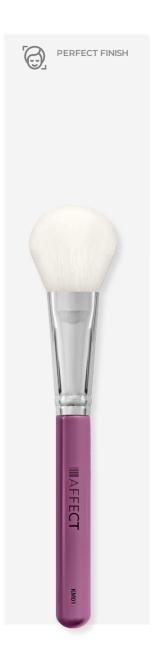

# POWDER BRUSH KM01

Powder brush, which thanks to its small size can also be used as a bronzer or blush brush. The fluffy, slightly flattened shape of the brush facilitates the application of the product without dusting or splashing. Delicate, not too tight bristles allow you to model the shape of the face and softly rub the products. Made of synthetic fiber and natural goat hair.

Bristle length: 36,5 mm Brush length: 171,5 mm