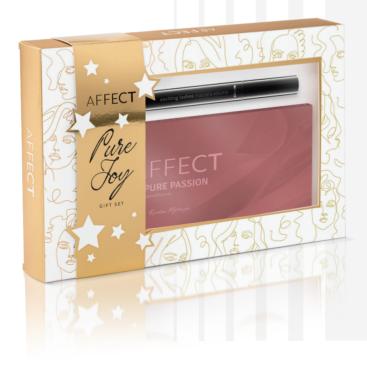

#### PURE JOY GIFT SET

A unique gift set that will allow you to create unforgettable eye makeup. This is the perfect gift for both makeup enthusiasts and people who are just starting their adventure with makeup. It includes the brand's bestsellers that will take you to the world of creativity and elegance.

**Pure Passion** eye shadow palette - a composition of ten classic shades with a modern twist. A thoughtful selection of colors and tones, as well as perfectly refined formulas will allow you to create both natural, daytime makeup and a stronger, evening effect. Eye makeup will be complemented by **Exciting Lashes mascara**, which will thicken and lengthen the eyelashes. Its innovative formula will make your eyelashes velvety and thick. Thanks to a specially profiled silicone brush, it precisely separates the hairs.