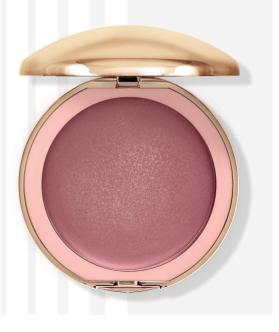

#### **VELOUR BLUSH ON**

Pressed blush with the addition of hyaluronic acid, which prevents skin aging and is responsible for maintaining its firmness, elasticity, and appropriate level of tension. The cosmetic gives a long-lasting and natural effect of a healthy complex ion. As a result, it becomes refreshed and full of life. Thanks to its intensive pigmentation, just a little bit of the product is enough for a beautiful effect. A large mirror makes it easy to fix make-up during the day.

HYALURONIC

VEGAN

#### Available colours:

R-0122 PEONY

R-0123 FREESIA

R-0125 MATURE ROSE