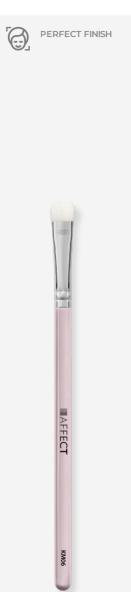

## BRUSH SET WITH BOX

The collection includes 7 multifunctional brushes, intended for both professionals and amateurs of make-up. The brushes are made of high-quality bristles that make it easy to spread the product on the surface of the skin. They have comfortable, ergonomically designed handles to fit perfectly in your hands and ensure a comfortable application. Each of them has a unique colour from dark purple to pale pink and an individual number, which makes it easy to reach for the right brush at any time.

#### Brush Box

KM01 - Powder brush

KM02 - Contour Brush

KM03 - Eveshadow Brush

KM04 - Eyeshadow Brush

KM05 - Eyeshadow Brush

KM06 - Eyeshadow Brush

KM07 - Eyes / Lips Brush

# POWDER BRUSH KM01

Powder brush, which thanks to its small size can also be used as a bronzer or blush brush. The fluffy, slightly flattened shape of the brush facilitates the application of the product without dusting or splashing. Delicate, not too tight bristles allow you to model the shape of the face and softly rub the products. Made of synthetic fiber and natural goat hair.