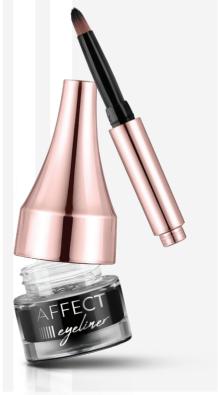

## SIMPLE LINES GEL EYELINER

Simple Lines gel eyeliner with a creamy, plastic formula gives you unlimited possibilities to play with color and form. You can easily make both a perfect, classic line in a fashionable shade, as well as creative, graphic patterns, delightful shading all over the eyelid. We are only limited by our imagination! Intensely saturated shades beautifully emphasize the eyelids with the first stroke. The congealing, waterproof formula allows you to get a lasting effect without the need for touchups. The application is facilitated by a small, precise brush hidden in the cap. You can also gently blur the drawn line with a brush.

### DEEP COLO

LONG-LASTING

### Available colours:

Capacity: 2,9 g