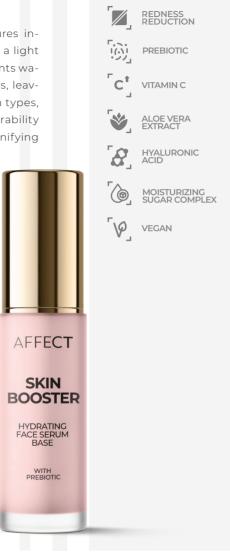

## SKIN BOOSTER HYDRATING FACE SERUM BASE

Intensively conditioning base with serum properties that enures intense hydration, nourishment and smoothing of the skin. It has a light formula rich in active ingredients that your skin will love. It prevents water loss and strengthens the protective barriers of the epidermis, leaving the skin nourished and soft to the touch. Suitable for all skin types, especially dry and dehydrated skin. The base will extend the durability of your makeup by perfectly moisturizing the skin and slightly unifying the colour

Available colours:

Capacity: 30 ml