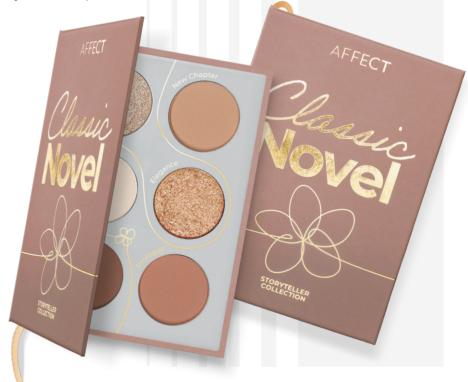

# CLASSIC NOVEL MINI EYESHADOWS PALETTE

Step into the world of literature and endless tales with the Classic Novel palette from the Storyteller collection, inspired by the world of literature, fairy tales and endless stories. It is not just an eyeshadow palette, but a charming miniature book full of colors and makeup stories that you can create. Enclosed in an elegant, brown cover with a subtle floral motif, the Classic Novel palette is the perfect proposition for lovers of classics. It delights with warm, natural shades - from beige to brown and two dazzling sparkles in the shade of gold and golden, opalescent apricot. You can create both a delicate everyday makeup and a subtly sophisticated look for special occasions. The shadows are silky, easy to apply and envelop the eyelids like a delicate cloud, providing the effect of timeless elegance. With this palette, you will create makeup that exudes classic beauty and subtle sophistication.