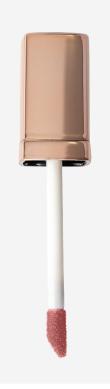

### DIVINE LIP GLOSS OIL

Lip oil with an intensively nourishing blend of three oils: argan, grape seed and peach seed. The transparent formula with a touch of colour provides lips with comfort, hydration and a healthy glow. Thanks to it, the lips are properly cared for, look appetizing, and smell beautifully of sweet caramel. A large, comfortable applicator allows for quick and even distribution of the product on the lips. The thick consistency makes it stay on the lips for a long time.

VEGAN

ARGAN OIL

GRAPE SEED OIL

PEACH SEED OIL

Available colours:

SUNSHINE

**SWEETHEART** 

Capacity: 5 g

### DIVINE LIP GLOSS

Lip Gloss that beautifully reflects the light creating a glass effect. Divine it not only provides an amazing glow, but also extreme care for the effect of juicy lips. The comfortable, vegan formula has been enriched with moisturizing ingredients: argan oil, grape seed oil and peach seed oil. A large, comfortable applicator allows for quick and even distribution of the product on the lips. The thick consistency makes it stay on the lips for a long time. Thanks to it, the lips not only look appetizing, but also smell beautifully of sweet caramel

VEGAN

ARGAN OIL

GRAPE SEED OIL

PEACH SEED OIL

Available colours:

DARLING

SUGAR

Capacity: 5 g