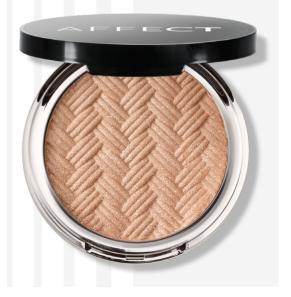

## CHARMING GLOW PRESSED POWDER

Pressed illuminating powder that guarantees a subtle and velvety glow effect. Thanks to the content of concentrated particles, it gives the skin a natural glow, smooths and optically reduces wrinkles. The technology of micro-particles reflecting light in different degrees allows for a three-dimensional effect and its gradation from natural to super spectacular shine. The powder is delicate and does not burden or clog pores. It contains 94% ingredients of natural origin and gives optically natural illumination without the mask effect.

NATURAL

HIGHLIGHTING

#### Available colours:

RD-0001 SECRET GLOW

RD-0002 MYSTERIOUS GLOW

Capacity: 11 g