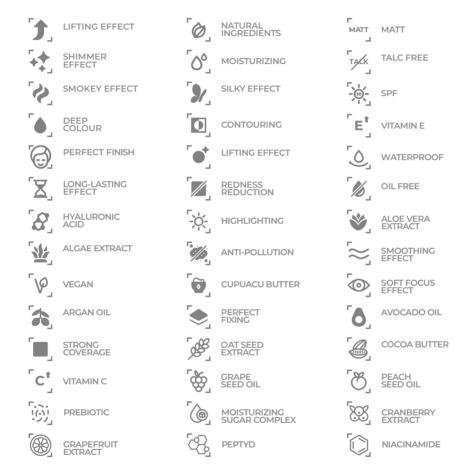

isplay of current novelties and bestsellers. Classic colours fit into the style of the brand, emphasizing its professional nature. It is an ideal solution for points of sale such as drugstores and beauty stores.





## FREE-STANDING DISPLAY

A large display in the form of a stand on a leg is an alternative to a cosmetic cabinet. Perfect for shops and larger beauty salons. Modern design and black and white colours add elegance to any interior. The display includes testers of selected products from the AFFECT offer. The individual modules are pulled out, making it very easy to keep clean.



The offer also includes smaller displays that allow presentation of the brand's products with limited space on the shelves. Ask our representative for a full offer.

#### **KEY**

#### **ICONOGRAPHY**



## **AFFECT**

**Export Department** 

export@affectcosmetics.com

## AFFECT

#### AFFECT Sp. z o.o.

ul. Michałowicza 46/2 43-300 Bielsko-Biała, Polska

Copyright © AFFECT Cosmetics

www.affectcosmetics.com