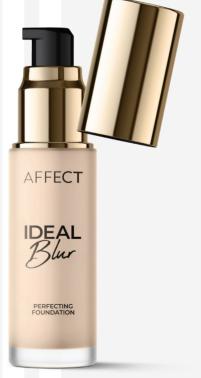

## IDEAL BLUR PERFECTING FOUNDATION

The SOFT FOCUS effect, also known as BLUR, was obtained by combining polymers with porous silica and an active substance: glucan biopolymer, which guarantee even light distribution over the entire face and immediate lifting and smoothing effect. An additional advantage of the cosmetic is the anti-wrinkle complex based on a peptide and fortified with the rose petal extract. This is how the product fights free radicals. The cranberry extract has a moisturizing and lifting effect. It also has antioxidant properties. The foundation has a light consistency that makes the application easier. It works actively from the first contact with the skin

#### Available colours:

Capacity: 30 ml