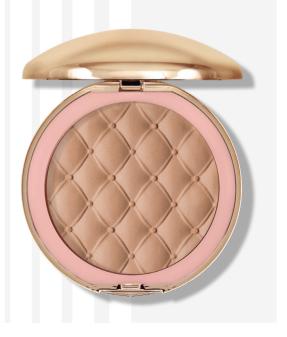

## GLAMOUR PRESSED BRONZER

Pressed bronzer for face modelling and contouring with Cupuacu butter that has moisturizing and soothing properties. The cosmetic is also enriched with bamboo powder that absorbs excess sebum. The bronzer is very easy to spread over the skin, does not create stains and allows for gradation of colour intensity. It gives a velvety, powdery finish ad has mattifyng properties. It is perfect for oily and acne-prone skin, as well as for dry and sensitive skin. A large mirror inside the package will facilitate make-up corrections during the day.

CONTOURING

**CUPUACU BUTTER** 

#### Available colours:

G-0012 PURE PLEASURE

G-0014 PURE EXCITEMENT

G-0015 PURE JOY