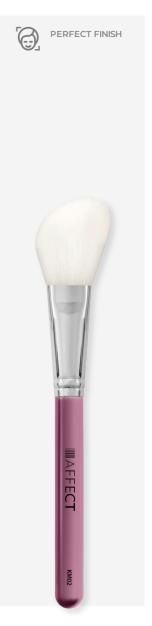

## CONTOUR BRUSH KM02

Contouring brush with a slightly truncated shape made of synthetic fiber and natural goat hair. Thanks to its small size, it facilitates precise application of the bronzer under the cheekbone. The multifunctional shape also allows the application of blush and highlighter. Thanks to soft, resilient bristles, the products can be gently rubbed to achieve a natural effect.

Bristle length: 34/22 mm Brush length: 164 mm

A multi-functional brush for applying and grinding eyeshadows, made of synthetic fiber and natural goat hair. Thanks to its small size, it facilitates precise application of shadows in the crease of the eyelid and in the outer corner of the eye. It is the most versatile brush in the collection.