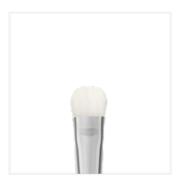

Bristle length: 15 mm Brush length: 165 mm

A small ball-type brush made of synthetic fiber and natural goat hair. The shape of the head allows to conveniently apply the shadow on the lower eyelid. It is also perfect for applying darker shades in the outer corner of the eye and illuminating the inner corner.

Bristle length: 10 mm Brush length: 160 mm

A narrow brush with longer bristles, designed for precise application of shadows in the crease of the eyelid, but also for applying and rubbing shadows on the lower eyelid. Made of synthetic fiber and natural goat hair.