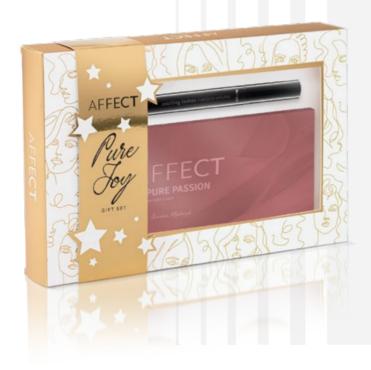

#### PURE JOY GIFT SET

A unique gift set that will allow you to create unforgettable eye makeup. This is the perfect gift for both makeup enthusiasts and people who are just starting their adventure with makeup. It includes the brand's bestsellers that will take you to the world of creativity and elegance.

**Pure Passion** eye shadow palette - a composition of ten classic shades with a modern twist. A thoughtful selection of colors and tones, as well as perfectly refined formulas will allow you to create both natural, daytime makeup and a stronger, evening effect. Eye makeup will be complemented by **Exciting Lashes mascara**, which will thicken and lengthen the eyelashes. Its innovative formula will make your eyelashes velvety and thick. Thanks to a specially profiled silicone brush, it precisely separates the hairs.