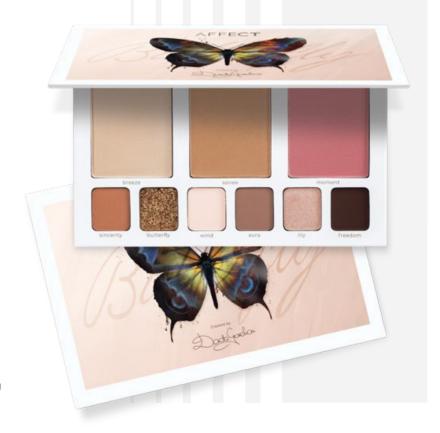

### BUTTERFLY MAKE-UP PALETTE

The Butterfly Make-up Palette is the result of our cooperation with Dorota Gardias, one of the most famous and respected Polish television personalities, personifying class, femininity, strength and independence. Composed with passion and great care, the set facilitates the implementation of everyday and evening make-up in any situation. The palette contains 6 perfectly matched matte and glossy eyeshadows in classic shades, universal bronzer, blush and smoothing powder.

Capacity: blush: 9 g, bronzer/powder: 5,5 g eyeshadows: 1,4- 1,7 g