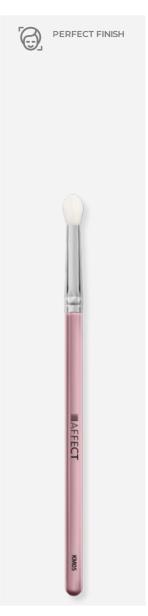

Bristle length: 15 mm Brush length: 165 mm

A small ball-type brush made of synthetic fiber and natural goat hair. The shape of the head allows to conveniently apply the shadow on the lower eyelid. It is also perfect for applying darker shades in the outer corner of the eye and illuminating the inner corner.

Bristle length: 10 mm Brush length: 160 mm

A narrow brush with longer bristles, designed for precise application of shadows in the crease of the eyelid, but also for applying and rubbing shadows on the lower eyelid. Made of synthetic fiber and natural goat hair.