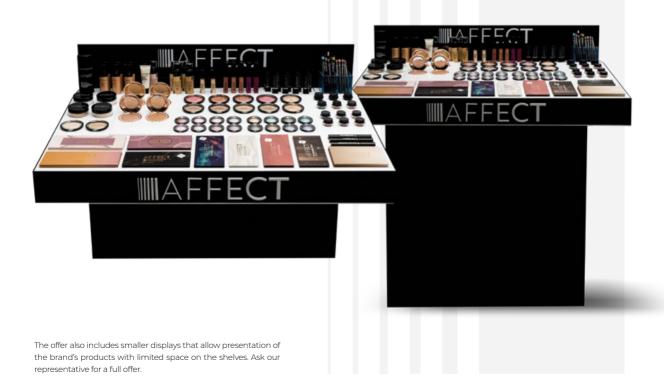

# COSMETIC CABINET

A cabinet for displaying coloured cosmetics, which combines modern dreams and aesthetic design with practical ergonomics. The convenient system allows for easy removal of products and free testing. Featured promotional zones allow for a special display of current novelties and bestsellers. Classic colours fit into the style of the brand, emphasizing its professional nature. It is an ideal solution for points of sale such as drugstores and beauty stores.

# FREE-STANDING DISPLAY

A large display in the form of a stand on a leg is an alternative to a cosmetic cabinet. Perfect for shops and larger beauty salons. Modern design and black and white colours add elegance to any interior. The display includes testers of selected products from the AFFECT offer. The individual modules are pulled out, making it very easy to keep clean.