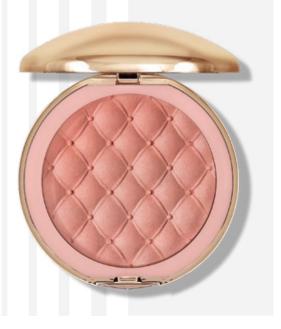

### SHIMMER PRESSED HIGHLIGHTER

Pressed highlighter inspired by the lights of a bustling nightlife. Created in cooperation with make-up masters from PRO MAKE UP Academy. It adds glow to the skin and beautifully illuminates the face, creating a uniform surface. It is a multifunctional product that will also work great as a blush or eyeshadow for the entire eyelid, or to emphasize the inner corner of the eye. The highlighter is closed in a luxurious rose gold packaging with a mirror, thanks to which it looks beautiful not only on the face, but also on a dressing table or in a cosmetic bag. Creates a perfect combination with other products from the AFFECT and PRO MAKE UP collections.

Available colours:

H-0008

H-0009 LAS VEGAS