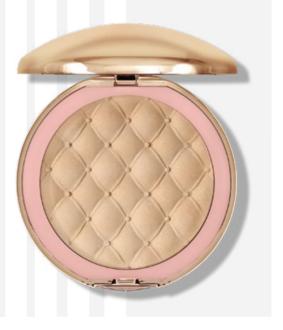

### GLAMOUR PRESSED BRONZER

Pressed bronzer for face modelling and contouring with Cupuacu butter that has moisturizing and soothing properties. The cosmetic is also enriched with bamboo powder that absorbs excess sebum. The bronzer is very easy to spread over the skin, does not create stains and allows for gradation of colour intensity. It gives a velvety, powdery finish ad has mattifyng properties. It is perfect for oily and acne-prone skin, as well as for dry and sensitive skin. A large mirror inside the package will facilitate make-up corrections during the day.

CONTOURING

**CUPUACU BUTTER** 

#### Available colours:

G-0012 PURE PLEASURE

G-0014 PURE EXCITEMENT

G-0015 PURE JOY