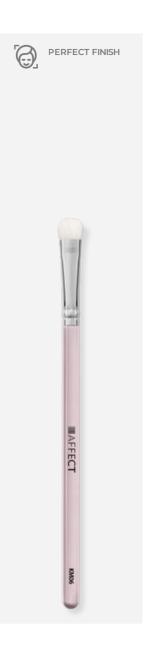

Bristle length: 15 mm Brush length: 165 mm

A small ball-type brush made of synthetic fiber and natural goat hair. The shape of the head allows to conveniently apply the shadow on the lower eyelid. It is also perfect for applying darker shades in the outer corner of the eye and illuminating the inner corner.

Bristle length: 10 mm Brush length: 160 mm

A narrow brush with longer bristles, designed for precise application of shadows in the crease of the eyelid, but also for applying and rubbing shadows on the lower eyelid. Made of synthetic fiber and natural goat hair.