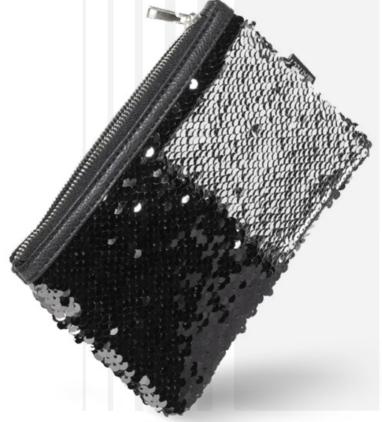

# BLACK SWAN SEQUIN COSMETIC BAG

The Black Swan sequin cosmetic bag is a perfectly shimmering accessory that will accommodate your favourite products. The cosmetic bag is covered with double-sided sequins with the possibility of changing the colour, and its interior is lined with a soft black fabric. It also has a comfortable and secure zipper closure. It has a slim, elegant shape, and its size allows it to be easily carried in any purse. It can be successfully used as a cosmetic bag, evening purse, wallet case and much more.