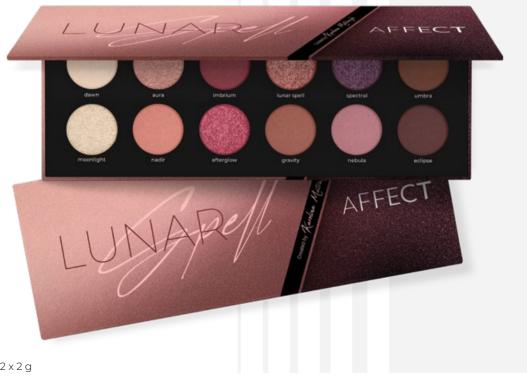

### LUNAR SPELL PRESSED EYESHADOWS PALETTE

Twelve magical shades inspired by the moonlight. Seven matte, cool shadows combined with five cosmic, shimmering colours of silver, sparkling pink, moon dust and amethyst. By combining them freely, we can create dreamy, classy make-up with a hint of mystery. With the eyeshadows developed in cooperation with the brand's make-up artist, Karolina Matraszek, we can do everyday and business make-ups, but also wedding and evening make-ups. New effects and fullness of femininity in one.