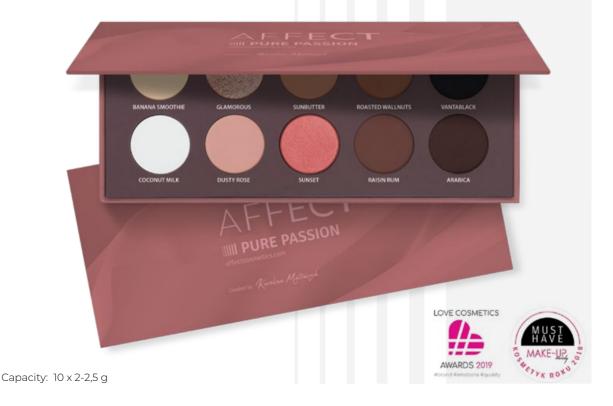

### PURE PASSION PRESSED EYESHADOWS PALETTE

A composition of ten classic shades with a modern twist. A well-thought-out selection of colours and tones, as well as mastered formulas, make it one of the most commonly bought palettes on the Polish market. The shadows are highly pigmented, they do not flake off and blending them is a pure pleasure. With its help, we can conjure up both natural, daily make-up and a stronger evening effect. In addition, it is perfect for classic wedding make-up.

Capacity: 10 x 2-2,5 g