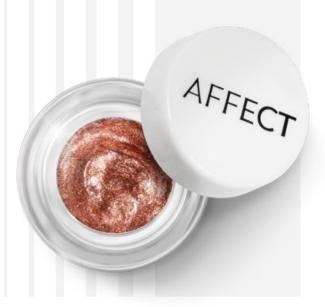

## EYECONIC MOUSSE EYESHADOW

Discover the magic of shadows in a mousse with a stunning, shiny finish and become a beauty icon. Shadows in mousse create a spectacular, multi-dimensional effect. They will highlight the beauty of your eyes, regardless of whether you are looking for a delicate shine for everyday makeup or want to create a spectacular evening look. The consistency of the mousse makes application extremely easy and pleasant. You can use a brush or apply them with your fingertips. Thanks to this, creating your dream makeup will become child's play. The innovative, vegan water-based formula allows you to use them in several ways. Thanks to its extended durability, you can experiment by creating unique makeup that will stay flawless for many hours.

### ++

SHIMMER

VEGAN

LONG-LASTING

#### Available colours:

F-0002 BLINK

Capacity: 5 g

E-0003 GLAM

E-0006 FAME