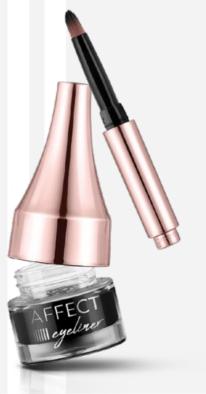

#### SIMPLE LINES GEL **EYELINER**

Simple Lines gel eyeliner with a creamy, plastic formula gives you unlimited possibilities to play with color and form. You can easily make both a perfect, classic line in a fashionable shade, as well as creative, graphic patterns, delightful shading all over the eyelid. We are only limited by our imagination! Intensely saturated shades beautifully emphasize the eyelids with the first stroke. The congealing, waterproof formula allows you to get a lasting effect without the need for touchups. The application is facilitated by a small, precise brush hidden in the cap. You can also gently blur the drawn line with a brush.

**GREY BLUE** 

Capacity: 2,9 g