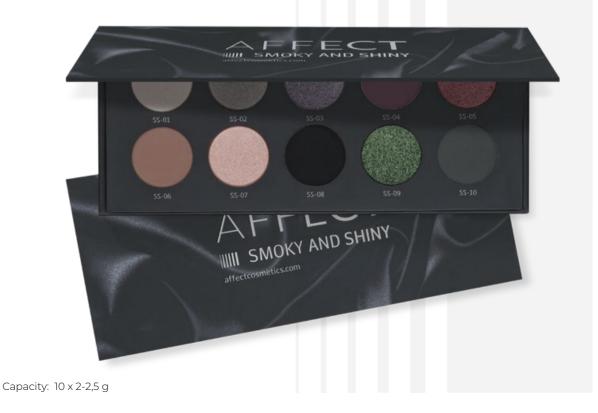

### SMOKY & SHINY PRESSED EYESHADOWS PALETTE

Deep, highly saturated shades with a creamy consistency allow you to create evening smokey eye make-up. Thanks to the properly refined formula, the shadows blend together easily and beautifully, guaranteeing a spectacular effect. The addition of powdered mother-of-pearl prevents premature aging of the delicate skin area.

Capacity: 10 x 2-2,5 g