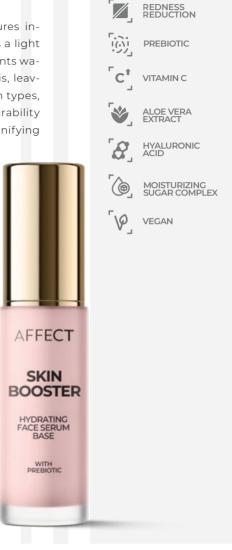

# SKIN BOOSTER HYDRATING FACE SERUM BASE

Intensively conditioning base with serum properties that enures intense hydration, nourishment and smoothing of the skin. It has a light formula rich in active ingredients that your skin will love. It prevents water loss and strengthens the protective barriers of the epidermis, leaving the skin nourished and soft to the touch. Suitable for all skin types, especially dry and dehydrated skin. The base will extend the durability of your makeup by perfectly moisturizing the skin and slightly unifying the colour

Available colours:

Capacity: 30 ml