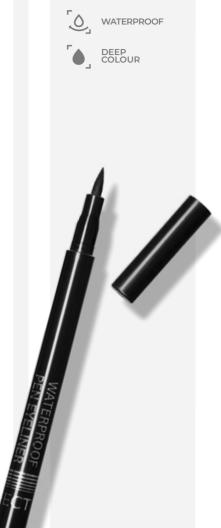

### WATERPROOF PEN EYELINER

Simple and easy to use pen eyeliner that will allow you to make a precise line quickly and easily on the eyelid. The pen makes the application swift, so that you can easily draw a precise line on the eyelids. Thanks to the formula intensely saturated with pigments, it will add exceptional depth to the eyes and optically enlarge them.

Available colours:

BLACK

Capacity: 1,2 g