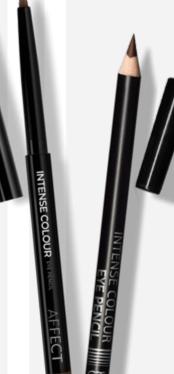

### INTENSE COLOUR EYE PENCIL LONG LASTING

A soft and comfortable eye pencil that stays intact on the eyelid for many hours, without smudging or crumbling. Available in eleven beautiful, highly pigmented shades, allowing for an intense, deep colour on the eyelid. It will perfectly emphasize the look and make it expressive. The delicate tip allows you to apply the pencil also on the waterline.

Shades: Navy, White, Sparkling, Beige, Plum and Brown are available in twisted version

### Available colours:

PLUM

BROWN

GLITTER BLACK
Capacity: 1,2 g

**SPARKLING** 

DEEP COLOUR

LONG-LASTING EFFECT