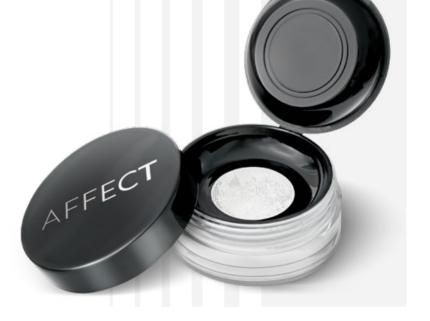

# MATT EFFECT TRANSPARENT LOOSE RICE POWDER

Perfect transparent rice powder that does not contain preservatives and therefore reduces the risk of allergies. Thanks to the light and delicate powder formula, the product can be quickly absorbed on the skin, leaving no mask effect. The combination of mica and rice starch gives a perfect matte finish. It will work both in everyday and professional make-up.

MATT

MATT

TALC FREE

Available colours:

C-0002