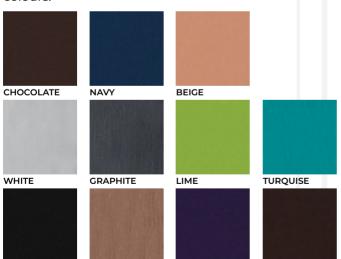

Shades: Navy, White, Sparkling, Beige, Plum and Brown are available in twisted version

### Available colours:

PLUM

BROWN

GLITTER BLACK
Capacity: 1,2 g

**SPARKLING** 

DEEP COLOUR

LONG-LASTING EFFECT