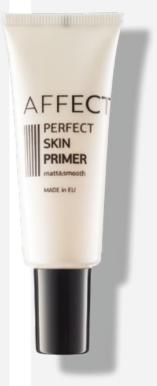

#### PERFECT SKIN PRIMER MAKE-UP BASE

Light, silicone and colourless base for make-up. The innovative formula absorbs the excess sebum, does not dry the skin and gives a long-lasting mattifying effect. Perfectly smooths the complexion, fixes make-up and delicately evens wrinkles. A cosmetic is distinguished by a delicate, oil-free formula that allows the skin to breathe.

LONG-LASTING EFFECT

MATT

OIL FREE

#### Available colours:

B-0001

Capacity: 20 ml