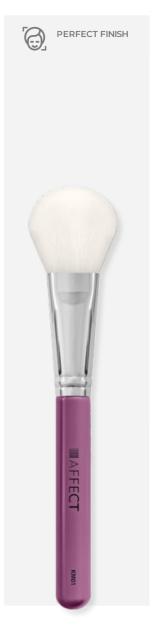

# POWDER BRUSH KM01

Powder brush, which thanks to its small size can also be used as a bronzer or blush brush. The fluffy, slightly flattened shape of the brush facilitates the application of the product without dusting or splashing. Delicate, not too tight bristles allow you to model the shape of the face and softly rub the products. Made of synthetic fiber and natural goat hair.

Bristle length: 36,5 mm Brush length: 171,5 mm