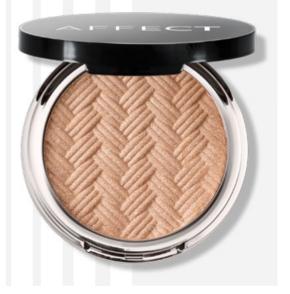

### GLAMOUR PRESSED BRONZER

Pressed bronzer for face modelling and contouring with Cupuacu butter that has moisturizing and soothing properties. The cosmetic is also enriched with bamboo powder that absorbs excess sebum. The bronzer is very easy to spread over the skin, does not create stains and allows for gradation of colour intensity. It gives a velvety, powdery finish ad has mattifyng properties. It is perfect for oily and acne-prone skin, as well as for dry and sensitive skin. A large mirror inside the package will facilitate make-up corrections during the day.

CONTOURING

**CUPUACU BUTTER** 

#### Available colours:

G-0012 PURE PLEASURE

G-0014 PURE EXCITEMENT

G-0015 PURE JOY