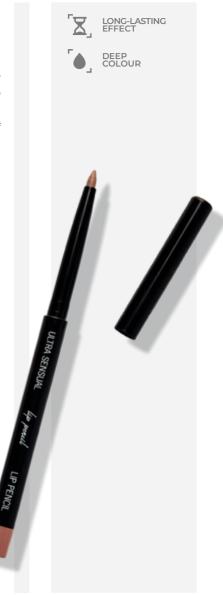

#### ULTRA SENSUAL LIQUID LIPSTICK

Liquid lipstick with a matte finish. It perfectly covers the lips with an intense colour, giving a satin matte effect. Argan oil contained in it, which has a regenerative effect, together with avocado oil maintains deep hydration of the lips. The nutritional effect is also enhanced by vitamins C and E, which smooth the skin and have anti-aging properties. Intensive pigmentation guarantees coverage from the very first application.

The lipstick is available in 4 shades that harmonize with the 4 colors of ULTRA SENSUAL LIP PENCIL liners from the AFFECT x PRO MAKEUP ACADEMY collection.

### ULTRA SENSUAL LIP PENCIL

Automatic lip liner with a creamy formula. Perfectly emphasizes the shape of the lips with a matte contour. Thanks to its special formulation, it is easy and quick to apply. The modern form of a twisted pencil with a sharpener is convenient and very practical to use. The pencil is available in 4 shades matching the colours of ULTRA SENSUAL LIQUID LIPSTICKS.

### Available colours:

Capacity: 1,2 g