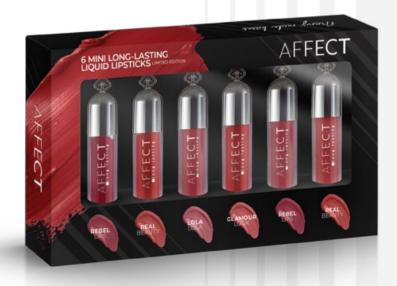

## 6 MINI LONG-LASTING LIQUID LIPSTICKS SET

Lightness and maximum effect - thanks to the limited edition of Mini Long-lasting Liquid Lipsticks it is possible! After applying the lipstick, wait a few seconds and enjoy a matte, long-lasting finish. A special formula prevents the lips from dryness and stickiness. A perfectly matched set of colours will allow you to create a look for any occasion, and the handy applicator will ensure easy and precise application. An additional advantage is the size, thanks to which you can fit your favourite colour in every handbag.

LONG-LASTING EFFECT

DEEP COLOUR

ARGAN OIL

AVOCADO OIL

VITAMIN E