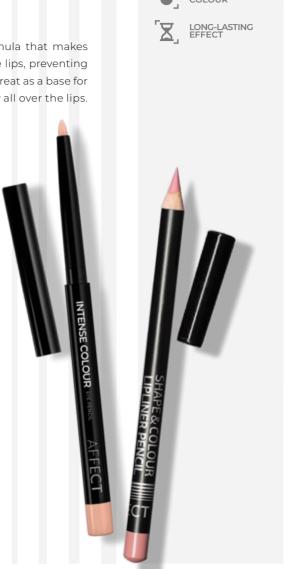

### SHAPE & COLOUR LIPLINER PENCIL

A classic lip pencil with a creamy and comfortable formula that makes makeup easy and fun. Perfectly outlines the shape of the lips, preventing the lipstick from smudging beyond the contours. Works great as a base for a lipstick. It can also be successfully used independently all over the lips. Its delicate texture is easy to spread.

Shades: Magenta, Wild Popies, Foggy Pink and Nude Beige are available in twisted version.

### Available colours:

Capacity: 1,2 g