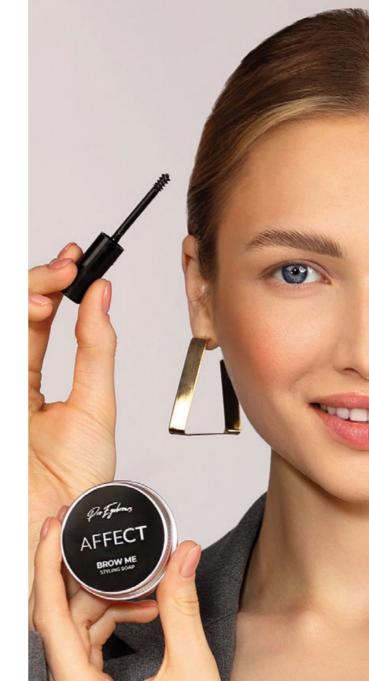

#### BROW ME STYLING SOAP

Brow Me Eyebrow Soap perfectly styles and sets the eyebrows, even the most unruly ones. Its velvety and transparent texture allows you to easily comb the eyebrows in the shape you like best. The formula sets in the optimal time, without white or powdery marks. After applying the soap, you can use your favourite colouring products: eyeshadows, pomades, pencils or eyebrow gel.

LONG-LASTING

PERFECT FIXING