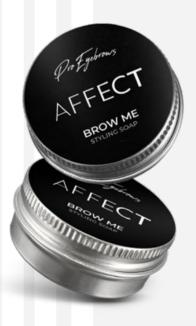

#### BROW ME STYLING SOAP

Brow Me Eyebrow Soap perfectly styles and sets the eyebrows, even the most unruly ones. Its velvety and transparent texture allows you to easily comb the eyebrows in the shape you like best. The formula sets in the optimal time, without white or powdery marks. After applying the soap, you can use your favourite colouring products: eyeshadows, pomades, pencils or eyebrow gel.

LONG-LASTING

PERFECT FIXING