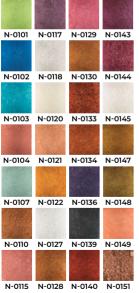

#### **CHARMY PIGMENT LOOSE EYESHADOW**

Intense loose pigments come in many shades allowing to create a delicate, romantic make-up as well as an intense look saturated with colour. You can apply them dry and wet. They are extremely efficient and durable, blending well with each other. They give an amazing glow and enhance the colour of the shadow on which we apply them. The use of pigments in makeu-up will make it unique and dazzling. They will be perfect in evening and carnival make-up.

#### Available colours.

#### **CHARMY PIGMENT LOOSE EYESHADOW ZODIAC SIGNS COLLECTION**

LONG-LASTING EFFECT

Original and independent Aquarius or creative and passionate Leo? The Zodiac Signs collection includes 12 loose, effective shadows that inspire you to experiment with colours. Each of the shades is a powder, highly saturated with colour, which after application obtains a perfect, smooth consistency. If you are a fan of original solutions, the pigments are ideal for you! Their shades are non-obvious and change depending on the incident light. The magic of shimmering shades will allow you to use pigments not only for eye make-up, but also for the lips, face and finish of the entire styling.

#### Available colours.

N-0158

Capacity: 1 g