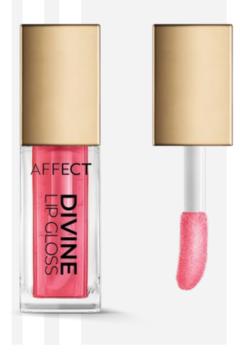

#### DIVINE LIP GLOSS

Lip Gloss that beautifully reflects the light creating a glass effect. Divine it not only provides an amazing glow, but also extreme care for the effect of juicy lips. The comfortable, vegan formula has been enriched with moisturizing ingredients: argan oil, grape seed oil and peach seed oil. A large, comfortable applicator allows for quick and even distribution of the product on the lips. The thick consistency makes it stay on the lips for a long time. Thanks to it, the lips not only look appetizing, but also smell beautifully of sweet caramel

VEGAN

ARGAN OIL

GRAPE SEED OIL

PEACH SEED OIL

### Available colours:

DARLING

SUGAR

Capacity: 5 g