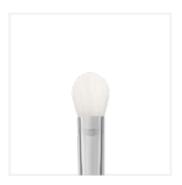

Bristle length: 34/22 mm Brush length: 164 mm

A multi-functional brush for applying and grinding eyeshadows, made of synthetic fiber and natural goat hair. Thanks to its small size, it facilitates precise application of shadows in the crease of the eyelid and in the outer corner of the eye. It is the most versatile brush in the collection.

Bristle length: 15 mm Brush length: 165 mm

A small ball-type brush made of synthetic fiber and natural goat hair. The shape of the head allows to conveniently apply the shadow on the lower eyelid. It is also perfect for applying darker shades in the outer corner of the eye and illuminating the inner corner.

Bristle length: 10 mm Brush length: 160 mm

A narrow brush with longer bristles, designed for precise application of shadows in the crease of the eyelid, but also for applying and rubbing shadows on the lower eyelid. Made of synthetic fiber and natural goat hair.