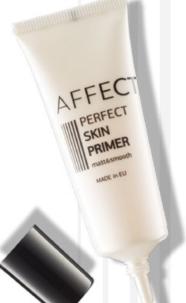

#### PERFECT SKIN PRIMER MAKE-UP BASE

Light, silicone and colourless base for make-up. The innovative formula absorbs the excess sebum, does not dry the skin and gives a long-lasting mattifying effect. Perfectly smooths the complexion, fixes make-up and delicately evens wrinkles. A cosmetic is distinguished by a delicate, oil-free formula that allows the skin to breathe.

LONG-LASTING EFFECT

MATT

OIL FREE

#### Available colours:

B-0001

Capacity: 20 ml