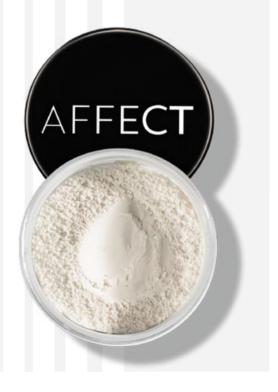

# MATT EFFECT TRANSPARENT LOOSE RICE POWDER

Perfect transparent rice powder that does not contain preservatives and therefore reduces the risk of allergies. Thanks to the light and delicate powder formula, the product can be quickly absorbed on the skin, leaving no mask effect. The combination of mica and rice starch gives a perfect matte finish. It will work both in everyday and professional make-up.

MATT

MATT

TALC FREE

Available colours:

C-0002