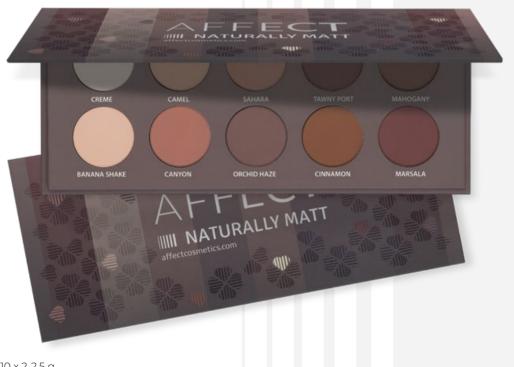

### NATURALLY MATT PRESSED EYESHADOWS PALETTE

An absolute must-have for every matte beige and bronze lover. A thought-ful and harmonious selection of colours makes them suitable for all types of beauty. They are characterized by excellent pigmentation and a velvety consistency, so applying and blending them is a pure pleasure. The shadows are so universal that they are suitable for both natural, everyday make-up and for a smokey eye effect.

Capacity: 10 x 2-2,5 g