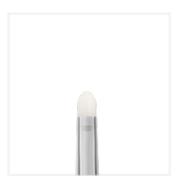

# EYESHADOWS & LIPS BRUSH KM 07

A universal brush, made of synthetic fiber, perfect for both eye and lip makeup. The small, flat and slightly tufted shape facilitates precise application of shiny shadows in the inner corner of the eye and makes it easy to draw a line. The slightly sharpened shape of the head will also allow you to accurately outline the lips.

Bristle length: 6,5 mm Brush length: 156,5 mm