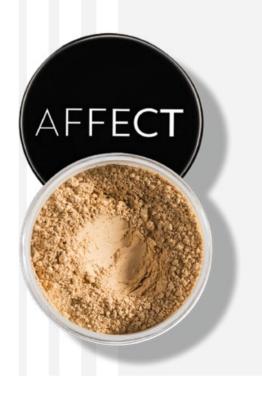

# SOFT TOUCH MINERAL LOOSE POWDER

The powder perfectly smooths the skin and makes it refreshed and flawlessly smooth. Its finely ground formula gently mattifies the complexion and makes it look fresh and radiant all day long. Effectively fixes face make-up without drying out the sensitive skin under the eyes. The minerals contained in the composition give the skin a healthy, radiant look. The avocado oil, which thanks to its properties smooths the skin, supports the fight against acne.

SILKY EFFECT

NATURAL INGREDIENTS

PERFECT FINISH

TALC FREE

AVOCADO OIL

OAT SEED EXTRACT

C-0004