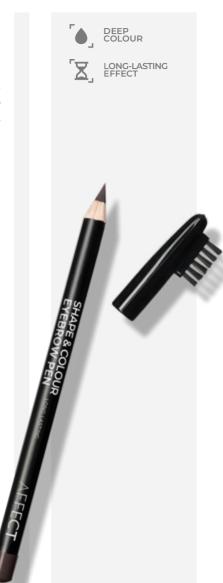

### **EYEBROW PENCIL SHAPE & COLOUR**

Precise pencil that allows you to easily give your eyebrows a perfect shape. It has a double ending: the pencil is used to emphasize the colour, and the brush will perfectly shape and discipline the eyebrows. The pencil is durable and ideal for drawing outlines and filling small gaps. The perfectly balanced shades allow for a natural effect that lasts for many hours.

Available colours:

LIGHT BROWN

RICH BROWN

ASH BROWN

Capacity: 1,2 g