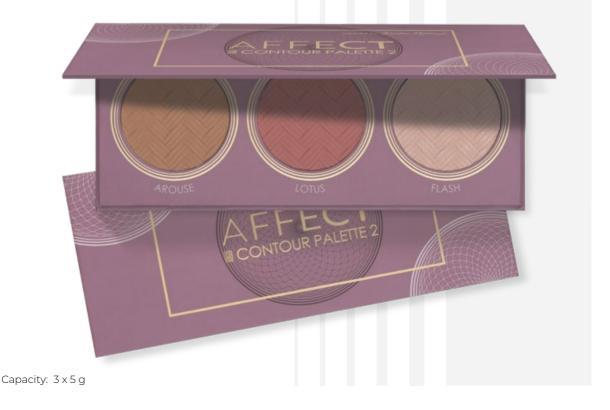

# CONTOUR PALETTE 2

A set for precise, three-dimensional face modelling. The palette includes: universal bronzer with warm tones that will emphasize cheekbones beautifully, blush suitable for all skin types and highlighter. The intensity of the product can be graded depending on the intended effect. The palette will work both for professionals and for people who are just starting their adventure with make-up. It fits perfectly with the SWEET HARMONY Eyeshadow Palette.