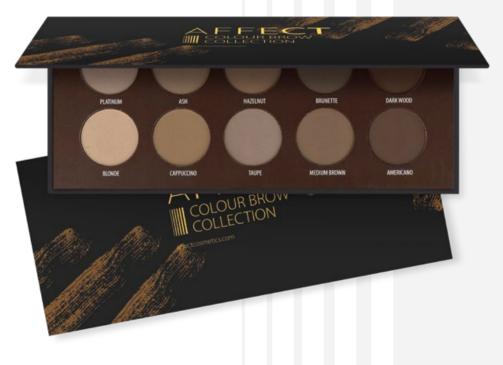

### COLOUR BROW COLLECTION EYEBROW SHADOWS PALETTE

A professional palette of 10 eyebrow shadows, with the formula that allows to achieve an intense or natural effect. The colours of velvet shadows match each hair color, skin tone and type of beauty. Easy application allows you to get your dream eyebrows. The shadows are perfect for giving your eyebrows an elegant look. You can mix brown colours with each other, obtaining a unique color. Apply the beige shade under the brow bone or mix it with other colours from the palette to obtain a lighter shade of the selected brown.