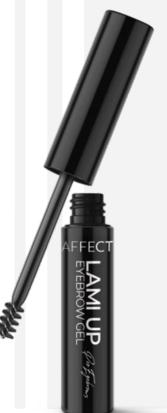

#### LAMI UP EYEBROW GEL

Transparent gel for styling and fixing eyebrows, giving the effect of fashionable lamination for many hours. Lami Up helps to style the hair and emphasize the natural eyebrow shape. The nourishing aloe extract and panthenol will take care of their proper care. The gel formula does not weigh the hair down, and the transparent shade matches each eyebrow colour. LAMI UP can be used alone or as the last stage of make-up after using your favourite colouring products. It is also a great complement to Brow Me Soap.

LIFTING EFFECT

LONG-LASTING EFFECT

PERFECT FIXING

ALOE VERA

VEGAN