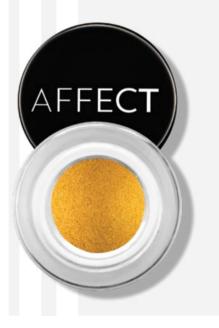

## EYECONIC MOUSSE EYESHADOW

Discover the magic of shadows in a mousse with a stunning, shiny finish and become a beauty icon. Shadows in mousse create a spectacular, multi-dimensional effect. They will highlight the beauty of your eyes, regardless of whether you are looking for a delicate shine for everyday makeup or want to create a spectacular evening look. The consistency of the mousse makes application extremely easy and pleasant. You can use a brush or apply them with your fingertips. Thanks to this, creating your dream makeup will become child's play. The innovative, vegan water-based formula allows you to use them in several ways. Thanks to its extended durability, you can experiment by creating unique makeup that will stay flawless for many hours.

### ++

SHIMMER

VEGAN

LONG-LASTING

#### Available colours:

F-0002 BLINK

Capacity: 5 g

E-0003 GLAM

E-0006 FAME