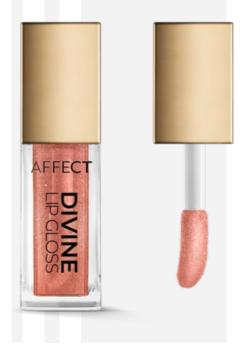

#### DIVINE LIP GLOSS

Lip Gloss that beautifully reflects the light creating a glass effect. Divine it not only provides an amazing glow, but also extreme care for the effect of juicy lips. The comfortable, vegan formula has been enriched with moisturizing ingredients: argan oil, grape seed oil and peach seed oil. A large, comfortable applicator allows for quick and even distribution of the product on the lips. The thick consistency makes it stay on the lips for a long time. Thanks to it, the lips not only look appetizing, but also smell beautifully of sweet caramel

VEGAN

ARGAN OIL

GRAPE SEED OIL

PEACH SEED OIL

### Available colours:

DARLING

SUGAR

Capacity: 5 g