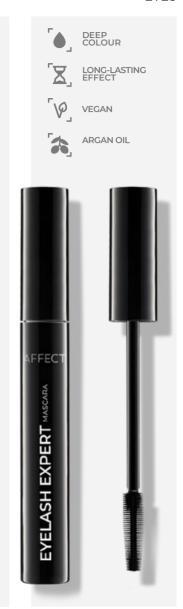

# EYELASH EXPERT MASCARA

Fulfill your dream about of a fan of thick, precisely separated and beautifully curled eyelashes. The Eyelash Expert mascara emphasizes the lashes, increasing their volume without sticking and clumps. It curls and lengthens eyelashes from the roots, adding depth to the look. A flexible, silicone brush precisely separates eyelashes and makes it easier to coat even the smallest ones. It gives an intense, durable black, without flaking or reflecting on the eyelid during the day. Vegan formula with argan oil and wheat germ extract strengthens and cares for eyelashes.

Available colours:

**BLACK** 

Capacity: 12 g