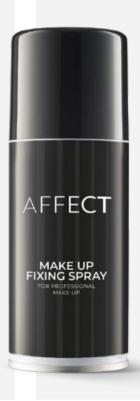

# MAKE-UP FIXING SPRAY FOR PROFESSIONAL MAKE-UP

Professional make-up fixing product. This colourless fixing mist creates a light invisible protective film that extends durability and protects make-up against abrasion and smudging. Thanks to the spray, make-up does not disappear during the day and its colours are vivid and do not fade. The make-up fixation effect lasts for many hours. Easy to wash off with a make-up remover.

WATERPROOF

PERFECT FINISH

LONG-LASTING