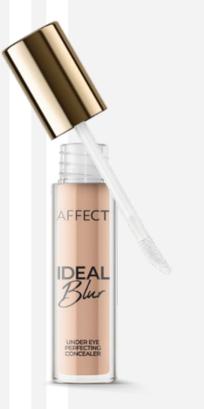

# IDEAL BLUR UNDER EYE PERFECTING CONCEALER

A radiant, flawless look around the eyes is guaranteed by optical neutralizers. They tone down bruises and optically reduce wrinkles. Its moisturizing ingredients delay the skin aging process. The cosmetic has a light formula that easily spreads on the delicate skin under the eyes. The concealer does not accumulate in the skin creases and does not emphasize its structure. It is durable and very efficient. One drop is enough for the eyes to delight with their natural glow.