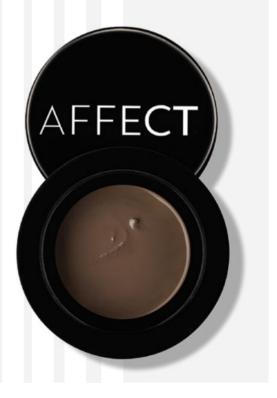

#### WATERPROOF **EYEBROW POMADE**

A waterproof pomade with a butter-creamy texture that will quickly give your eyebrows the right shape and colour. It will fill the space between the hair and fix the direction of their growth. The creamy texture makes the pomade easy to spread. It is extremely durable and highly pigmented. The effect can be graded as you like, from natural to more intense. Available in three natural shades

WATERPROOF

#### Available colours:

LIGHT

**MEDIUM** 

DARK