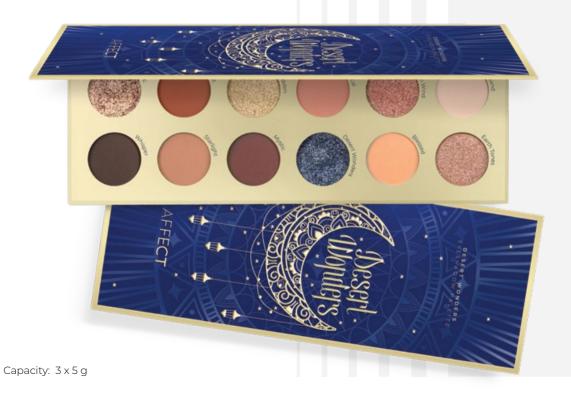

# DESERT WONDERS EYESHADOW PALETTE

Inspired by the magnetizing beauty of the desert, the Desert Wonders Palette will allow you to do phenomenal make-up like from One Thousand and One Nights. Thanks to it, you will create a morning look as light as a breeze, to add an oriental flavor and colorful glow to it in the afternoon, and depth and mystery in the evening. It contains twelve highly pigmented eyeshadows of vegan friendly formulation. Seven shadows are mattes in cool, warm and neutral shades. Satin matts are accompanied by five multidimensional shimmering shadows with modern formulas.

Let yourself be carried away by the wonders of the Orient!