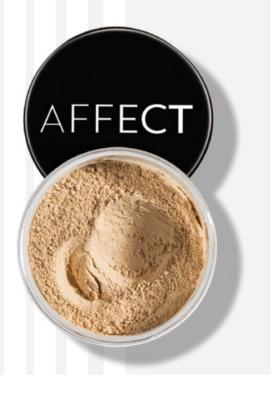

# MATT EFFECT TRANSPARENT LOOSE RICE POWDER

Perfect transparent rice powder that does not contain preservatives and therefore reduces the risk of allergies. Thanks to the light and delicate powder formula, the product can be quickly absorbed on the skin, leaving no mask effect. The combination of mica and rice starch gives a perfect matte finish. It will work both in everyday and professional make-up.

MATT

MATT

TALC FREE

Available colours:

C-0002