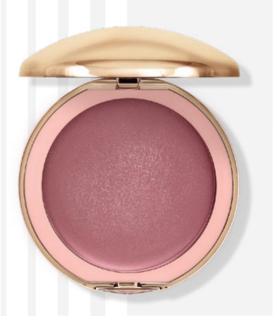

#### **VELOUR BLUSH ON**

Pressed blush with the addition of hyaluronic acid, which prevents skin aging and is responsible for maintaining its firmness, elasticity, and appropriate level of tension. The cosmetic gives a long-lasting and natural effect of a healthy complex ion. As a result, it becomes refreshed and full of life. Thanks to its intensive pigmentation, just a little bit of the product is enough for a beautiful effect. A large mirror makes it easy to fix make-up during the day.

HYALURONIC

VEGAN

### Available colours:

R-0122 PEONY

R-0123 FREESIA

R-0125 MATURE ROSE