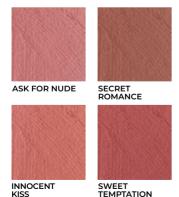

#### ULTRA SENSUAL LIQUID LIPSTICK

Liquid lipstick with a matte finish. It perfectly covers the lips with an intense colour, giving a satin matte effect. Argan oil contained in it, which has a regenerative effect, together with avocado oil maintains deep hydration of the lips. The nutritional effect is also enhanced by vitamins C and E, which smooth the skin and have anti-aging properties. Intensive pigmentation guarantees coverage from the very first application.

The lipstick is available in 4 shades that harmonize with the 4 colors of ULTRA SENSUAL LIP PENCIL liners from the AFFECT x PRO MAKEUP ACADEMY collection.

### Available colours:

SK FOR NUDE SECRET ROMANCE

FIRST LOVE

INNOCENT

SWEET TEMPTATION

Capacity: 8 ml