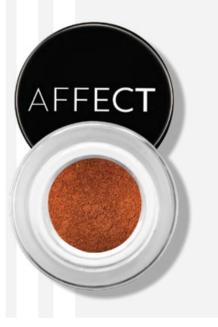

#### **CHARMY PIGMENT LOOSE EYESHADOW**

Intense loose pigments come in many shades allowing to create a delicate, romantic make-up as well as an intense look saturated with colour. You can apply them dry and wet. They are extremely efficient and durable, blending well with each other. They give an amazing glow and enhance the colour of the shadow on which we apply them. The use of pigments in makeu-up will make it unique and dazzling. They will be perfect in evening and carnival make-up.

#### Available colours.

#### **CHARMY PIGMENT LOOSE EYESHADOW ZODIAC SIGNS COLLECTION**

LONG-LASTING EFFECT

Original and independent Aquarius or creative and passionate Leo? The Zodiac Signs collection includes 12 loose, effective shadows that inspire you to experiment with colours. Each of the shades is a powder, highly saturated with colour, which after application obtains a perfect, smooth consistency. If you are a fan of original solutions, the pigments are ideal for you! Their shades are non-obvious and change depending on the incident light. The magic of shimmering shades will allow you to use pigments not only for eye make-up, but also for the lips, face and finish of the entire styling.

#### Available colours.

N-0158

Capacity: 1 g