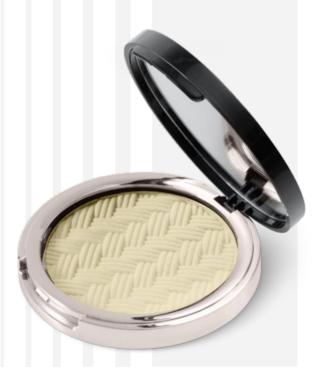

### CHARMING GLOW PRESSED POWDER

Pressed illuminating powder that guarantees a subtle and velvety glow effect. Thanks to the content of concentrated particles, it gives the skin a natural glow, smooths and optically reduces wrinkles. The technology of micro-particles reflecting light in different degrees allows for a three-dimensional effect and its gradation from natural to super spectacular shine. The powder is delicate and does not burden or clog pores. It contains 94% ingredients of natural origin and gives optically natural illumination without the mask effect.

### Available colours:

RD-0001 SECRET GLOW

RD-0002 MYSTERIOUS GLOW

Capacity: 11 g