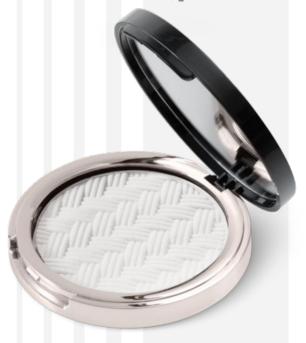

# IDEAL BLUR UNDER EYE TRANSPARENT PRESSED POWDER

Ideal Blur Under Eye Transparent Pressed Powder Sublime effect of freshness and lightness! The delicate formula instantly conceals signs of fatigue and at the same time nourishes the skin. The powder acts as a matte mist that gives a sublime effect of freshness under the eyes, optically eliminating visible lines and wrinkles. The light, velvety formula fixes makeup while providing full comfort. It will also work great on other areas of the face. With the lightness of one brush stroke, it will provide a perfect finish and fixation without the effect of heaviness.

MATT

MATT

LONG-LASTING

PERFECT FINISH

VITAMIN E

VEGAN

GRAPEFRUIT

NIACINAMIDE

Available colours:

IB-0001