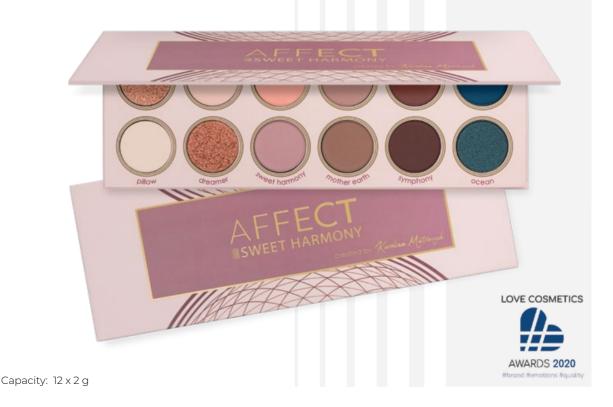

### SWEET HARMONY PRESSED EYESHADOWS PALETTE

This unusual palette is a composition of 12 perfect eyeshadows in cool tones. Thanks to their captivating pigmentation and harmonious combination of colours, the eyeshadows will allow you to create natural and fresh make-up in the boho style, or bold fashion make-up in contrast. The eyeshadows spread and blend perfectly with each other. Additionally, they stay on the eyelids for a very long time.