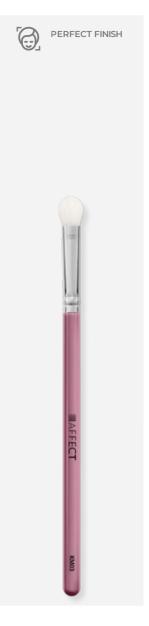

Bristle length: 10 mm Brush length: 160 mm

A narrow brush with longer bristles, designed for precise application of shadows in the crease of the eyelid, but also for applying and rubbing shadows on the lower eyelid. Made of synthetic fiber and natural goat hair.

Bristle length: 13 mm Brush length: 163 mm

A small brush perfect for applying eyeshadows on both the upper and lower eyelids. The flat, compact shape of the brush also facilitates the application of loose shadows without splashing. Made of synthetic fiber and natural goat hair.