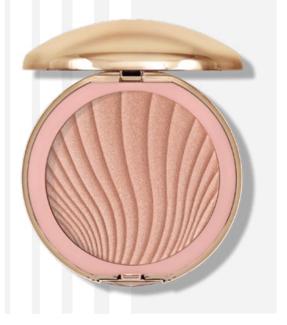

### GLAMOUR PRESSED BRONZER

Pressed bronzer for face modelling and contouring with Cupuacu butter that has moisturizing and soothing properties. The cosmetic is also enriched with bamboo powder that absorbs excess sebum. The bronzer is very easy to spread over the skin, does not create stains and allows for gradation of colour intensity. It gives a velvety, powdery finish ad has mattifyng properties. It is perfect for oily and acne-prone skin, as well as for dry and sensitive skin. A large mirror inside the package will facilitate make-up corrections during the day.

CONTOURING

**CUPUACU BUTTER** 

#### Available colours:

G-0012 PURE PLEASURE

G-0014 PURE EXCITEMENT

G-0015 PURE JOY