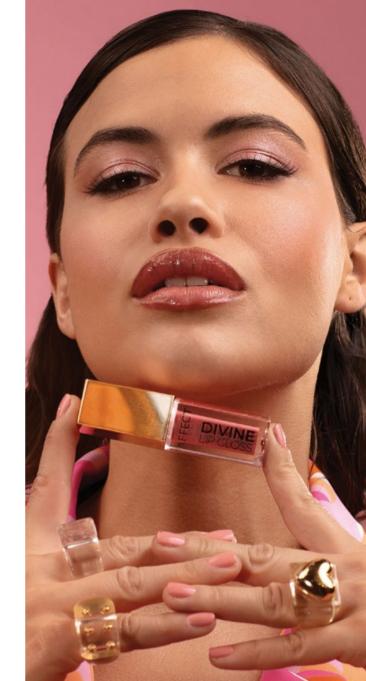

#### DIVINE LIP GLOSS OIL

Lip oil with an intensively nourishing blend of three oils: argan, grape seed and peach seed. The transparent formula with a touch of colour provides lips with comfort, hydration and a healthy glow. Thanks to it, the lips are properly cared for, look appetizing, and smell beautifully of sweet caramel. A large, comfortable applicator allows for quick and even distribution of the product on the lips. The thick consistency makes it stay on the lips for a long time.

VEGAN

ARGAN OIL

GRAPE SEED OIL

PEACH SEED OIL

### Available colours:

SUNSHINE

**SWEETHEART** 

Capacity: 5 g

#### DIVINE LIP GLOSS

Lip Gloss that beautifully reflects the light creating a glass effect. Divine it not only provides an amazing glow, but also extreme care for the effect of juicy lips. The comfortable, vegan formula has been enriched with moisturizing ingredients: argan oil, grape seed oil and peach seed oil. A large, comfortable applicator allows for quick and even distribution of the product on the lips. The thick consistency makes it stay on the lips for a long time. Thanks to it, the lips not only look appetizing, but also smell beautifully of sweet caramel

### Available colours:

DARLING

SUGAR

Capacity: 5 g