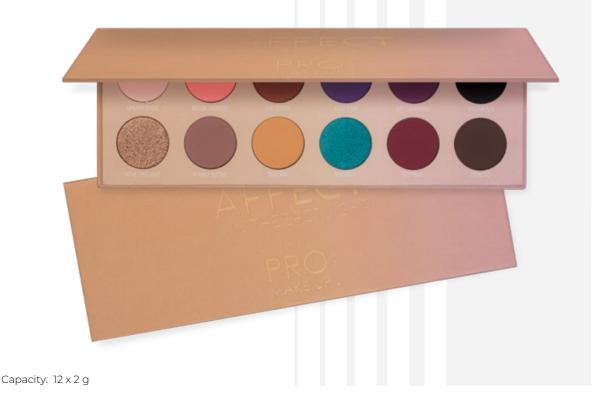

### IN THE SPOTLIGHT PRESSED EYESHADOWS PALETTE

Created in cooperation with the leading school of make-up in Poland - PRO Make Up Academy. Contains a unique composition of 12 shadows that blend perfectly, and their various formulas surprise with their finish.

It consists of 10 intense, matte shadows and two extremely effective shadows with an enchanting shine. With this palette you can create different variants of make-up, ranging from day make-up and ending with spectacular evening look.