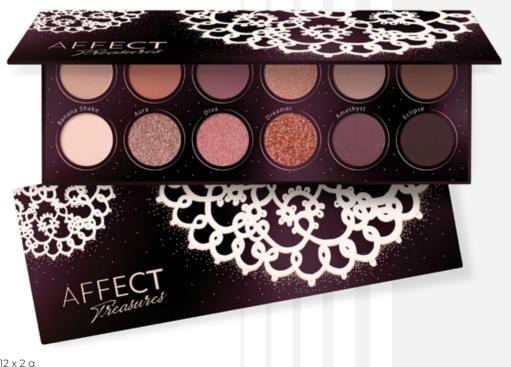

### TREASURES PRESSED EYESHADOWS PALETTE

A selection of the best-selling eyeshadows in a limited palette created especially for the world exhibition EXPO 2020 in Dubai. They are treasures that we want to share even in the farthest corners of the world: excellent quality eyeshadows in iconic shades and a beautiful design inspired by handmade lace. The palette will allow you to create multi-dimensional make-up for any occasion. Matte natural shades are complemented by delicate colours with an effective shine. Each of the eyeshadows is applied like a dream, ensuring a spectacular effect. The make-up crème de la crème was closed in a palette inspired by the motif of handmade lace, deeply rooted in the Polish folk culture, designed by the Polish artist-illustrator Przemek Sobocki.