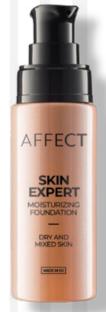

# SKIN EXPERT MOISTURIZING FOUNDATION

The formula saturated with pigments provides an optimal level of coverage without a heavy effect. The foundation perfectly matches the skin tone, masking discolorations and minor imperfections. It prevents excessive shine, giving a natural effect of smooth and satin skin for many hours. It spreads evenly and provides excellent hydration. The foundation has an elegant glass bottle. In addition, it has a hygienic pump that precisely doses the cosmetic. Intended for dry and combination skin.

۲۵٥

MOISTURIZING

PERFECT FINISH

#### Available colours:

TONE 5N

TONE 6

Capacity: 30 ml

TONE 3N