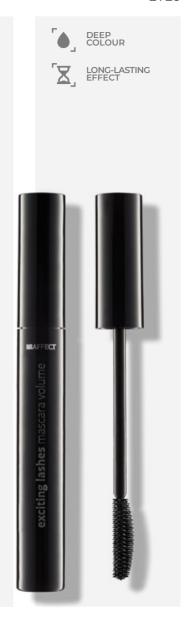

## EXCITING LASHES MASCARA

A unique thickening mascara, giving the effect of extreme volume and beautiful and deep colour. It has an innovative formula that provides a distinctive effect. Makes lashes thick and velvety, it is smoothly spread all over the length of the hair, ensuring perfect make-up. The mascara shows strengthening and caring properties.

Available colours:

BLACK

Capacity: 12 g