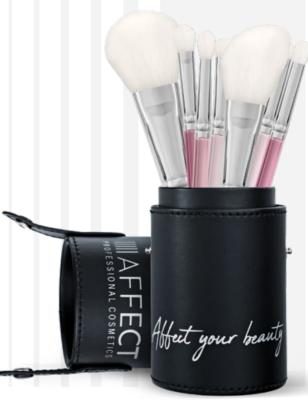

### BRUSH SET WITH BOX

The collection includes 7 multifunctional brushes, intended for both professionals and amateurs of make-up. The brushes are made of high-quality bristles that make it easy to spread the product on the surface of the skin. They have comfortable, ergonomically designed handles to fit perfectly in your hands and ensure a comfortable application. Each of them has a unique colour from dark purple to pale pink and an individual number, which makes it easy to reach for the right brush at any time.

The brushes can be purchased individually or in a set with a handy case perfect for everyday use and on the go.

#### The set includes:

#### Brush Box

KM01 - Powder brush

KM02 - Contour Brush

KM03 - Eveshadow Brush

KM04 - Eyeshadow Brush

KM05 - Eyeshadow Brush

KM06 - Eyeshadow Brush

KM07 - Eyes / Lips Brush