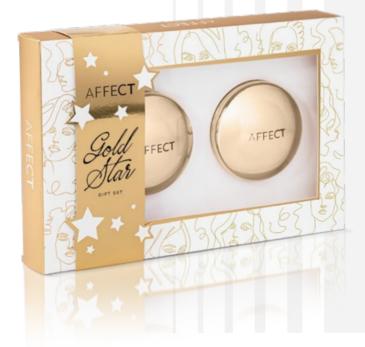

#### GOLD STAR GIFT SET

A unique contouring gift set that will highlight your beauty assets by beautifully shaping your face. This is a perfect gift for anyone who wants to achieve a professional effect in their everyday makeup. It includes the brand's best-sellers that will take you to the world of creativity and elegance.

Glamour Pressed Bronzer from the Golden PRO collection in the shade Havana

Its satin-matte finish, universal shade and light consistency provide a very natural three-dimensional effect.

Charming Cheeks Blush from the Golden PRO collection

Blush with nourishing argan oil is the perfect combination of beauty & care. 93% of natural ingredients nourish and smooth the skin, and intense pigments give it an optically fresh and healthy look.

PERFECT FINISH

#### Available colours:

R-0120 ALWAYS ON ROUGE

G-0009 HAVANA

Capacity: 2 x 9 g