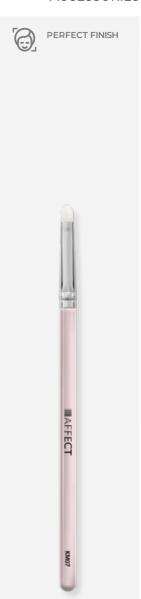

# EYESHADOWS & LIPS BRUSH KM 07

A universal brush, made of synthetic fiber, perfect for both eye and lip makeup. The small, flat and slightly tufted shape facilitates precise application of shiny shadows in the inner corner of the eye and makes it easy to draw a line. The slightly sharpened shape of the head will also allow you to accurately outline the lips.

Bristle length: 6,5 mm Brush length: 156,5 mm