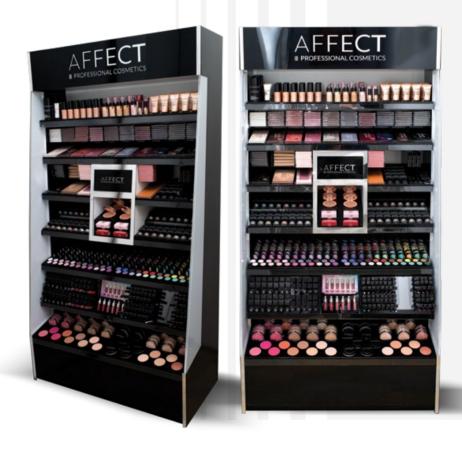

# COSMETIC CABINET

A cabinet for displaying coloured cosmetics, which combines modern dreams and aesthetic design with practical ergonomics. The convenient system allows for easy removal of products and free testing. Featured promotional zones allow for a special display of current novelties and bestsellers. Classic colours fit into the style of the brand, emphasizing its professional nature. It is an ideal solution for points of sale such as drugstores and beauty stores.

# FREE-STANDING DISPLAY

A large display in the form of a stand on a leg is an alternative to a cosmetic cabinet. Perfect for shops and larger beauty salons. Modern design and black and white colours add elegance to any interior. The display includes testers of selected products from the AFFECT offer. The individual modules are pulled out, making it very easy to keep clean.