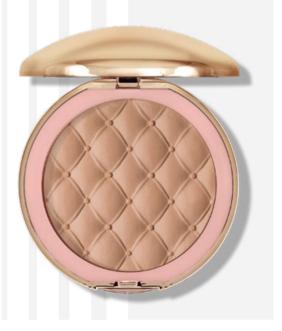

### TREASURES PRESSED EYESHADOWS PALETTE

A selection of the best-selling eyeshadows in a limited palette created especially for the world exhibition EXPO 2020 in Dubai. They are treasures that we want to share even in the farthest corners of the world: excellent quality eyeshadows in iconic shades and a beautiful design inspired by handmade lace. The palette will allow you to create multi-dimensional make-up for any occasion. Matte natural shades are complemented by delicate colours with an effective shine. Each of the eyeshadows is applied like a dream, ensuring a spectacular effect. The make-up crème de la crème was closed in a palette inspired by the motif of handmade lace, deeply rooted in the Polish folk culture, designed by the Polish artist-illustrator Przemek Sobocki.