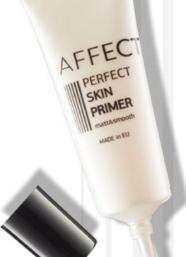

#### PERFECT SKIN PRIMER MAKE-UP BASE

Light, silicone and colourless base for make-up. The innovative formula absorbs the excess sebum, does not dry the skin and gives a long-lasting mattifying effect. Perfectly smooths the complexion, fixes make-up and delicately evens wrinkles. A cosmetic is distinguished by a delicate, oil-free formula that allows the skin to breathe.

LONG-LASTING EFFECT

MATT

OIL FREE

#### Available colours:

B-0001

Capacity: 20 ml