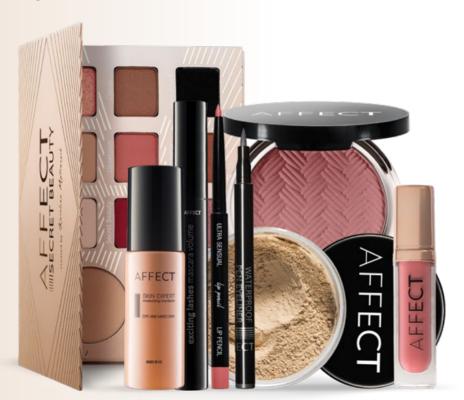

## SECRET BEAUTY MAKE-UP PALETTE

A unique palette for face make-up, created in cooperation with the make-up artist Karolina Matraszek. It hides the secret of perfect make-up: a modern combination of eye and face products. The palette contains 9 intensely pigmented eyeshadows, from beige base shades, through unique glossy shadows, to classic black. The whole is complemented by matte bronzing powder and velvety smooth blush in universal, facial shades.