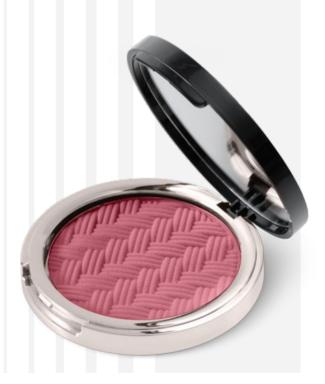

#### **VELOUR BLUSH ON**

Pressed blush with the addition of hyaluronic acid, which prevents skin aging and is responsible for maintaining its firmness, elasticity, and appropriate level of tension. The cosmetic gives a long-lasting and natural effect of a healthy complex ion. As a result, it becomes refreshed and full of life. Thanks to its intensive pigmentation, just a little bit of the product is enough for a beautiful effect. A large mirror makes it easy to fix make-up during the day.

HYALURONIC

VEGAN

### Available colours:

R-0122 PEONY

R-0123 FREESIA

R-0125 MATURE ROSE