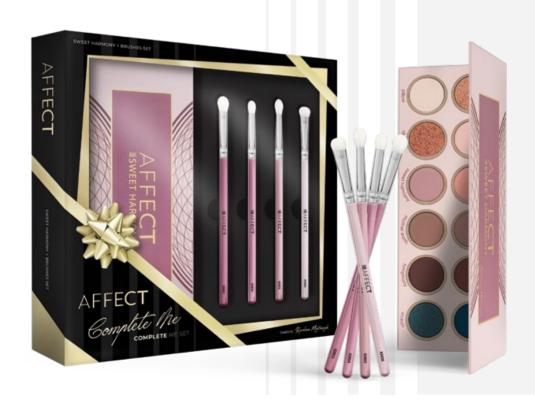

# COMPLETE ME MAKE-UP SET

Perfect eye make-up at your fingertips! The set includes the best-selling products – an eyeshadows palette and a set of 4 basic eye brushes. The Sweet Harmony palette is an unusual composition of 12 perfect shadows in neutral and cool tones. Thanks to the harmonious combination of colours, they will allow you to create natural and fresh make-up. A professional set of 4 brushes for eye make-up allow you to perfectly apply the entire eye make-up in any technique. The brushes are made of high-quality, soft mixed bristles, which make it easy to spread the product over the surface of the skin.