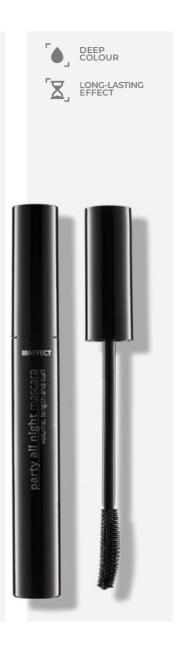

## PARTY ALL NIGHT MASCARA

Innovative mascara that spectacularly lengthens, thickens and curls eyelashes, creating a beautiful fan and giving intensity to the gaze. Its unique formula improves the condition of eyelashes and emphasizes their natural beauty. The mascara is heavily pigmented, and thanks to the silicone brush, the eyelashes are precisely separated, which guarantees beautiful and long-lasting make-up.

Available colours:

**BLACK** 

Capacity: 12 g