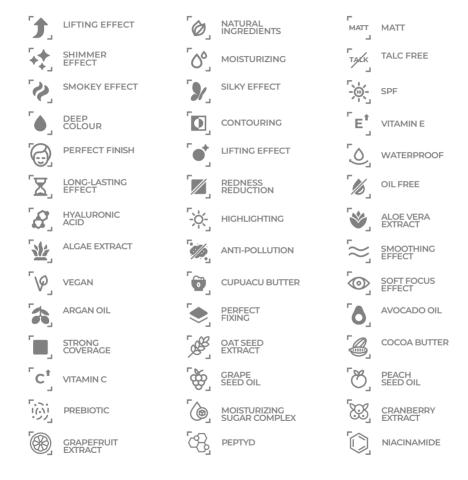

aesthetic design with practical ergonomics. The convenient system allows for easy removal of products and free testing. Featured promotional zones allow for a special display of current novelties and bestsellers. Classic colours fit into the style of the brand, emphasizing its professional nature. It is an ideal solution for points of sale such as drugstores and beauty stores.



# FREE-STANDING DISPLAY

A large display in the form of a stand on a leg is an alternative to a cosmetic cabinet. Perfect for shops and larger beauty salons. Modern design and black and white colours add elegance to any interior. The display includes testers of selected products from the AFFECT offer. The individual modules are pulled out, making it very easy to keep clean.



#### **KEY**

#### **ICONOGRAPHY**



### **AFFECT**

**Export Department** 

export@affectcosmetics.com

### AFFECT

#### AFFECT Sp. z o.o.

ul. Michałowicza 46/2 43-300 Bielsko-Biała, Polska

Copyright © AFFECT Cosmetics

www.affectcosmetics.com