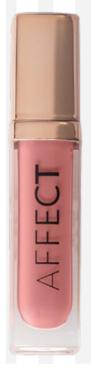

#### ULTRA SENSUAL LIQUID LIPSTICK

Liquid lipstick with a matte finish. It perfectly covers the lips with an intense colour, giving a satin matte effect. Argan oil contained in it, which has a regenerative effect, together with avocado oil maintains deep hydration of the lips. The nutritional effect is also enhanced by vitamins C and E, which smooth the skin and have anti-aging properties. Intensive pigmentation guarantees coverage from the very first application.

The lipstick is available in 4 shades that harmonize with the 4 colors of ULTRA SENSUAL LIP PENCIL liners from the AFFECT x PRO MAKEUP ACADEMY collection.

### Available colours:

SK FOR NUDE SECRET ROMANCE

FIRST LOVE

INNOCENT

SWEET TEMPTATION

Capacity: 8 ml