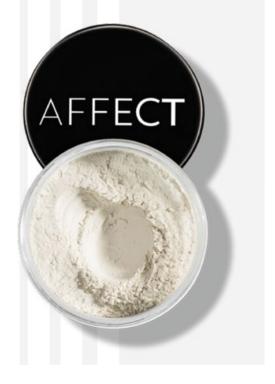

# MATT EFFECT TRANSPARENT LOOSE RICE POWDER

Perfect transparent rice powder that does not contain preservatives and therefore reduces the risk of allergies. Thanks to the light and delicate powder formula, the product can be quickly absorbed on the skin, leaving no mask effect. The combination of mica and rice starch gives a perfect matte finish. It will work both in everyday and professional make-up.

MATT

MATT

TALC FREE

Available colours:

C-0002