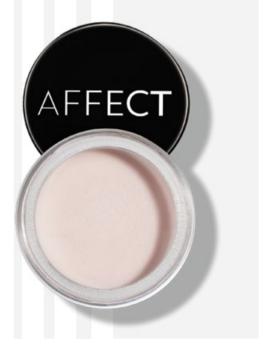

#### SKIN LUMINIZER PEARL POWDER

Powder with a pearly finish, thanks to which the complexion takes on a natural glow. It adapts to the skin colour without causing a mask effect. It leaves a pleasant, transparent layer that gently mattifies the skin and is a great make-up finish. The powdered mother-of-pearl the skin a delicate illumination and smooths minor imperfections. It makes the skin look brighter, healthier and younger. It does not irritate or dry out the skin.

SILKY EFFECT

HIGHLIGHTING

TALC FREE

Available colours:

C-0003