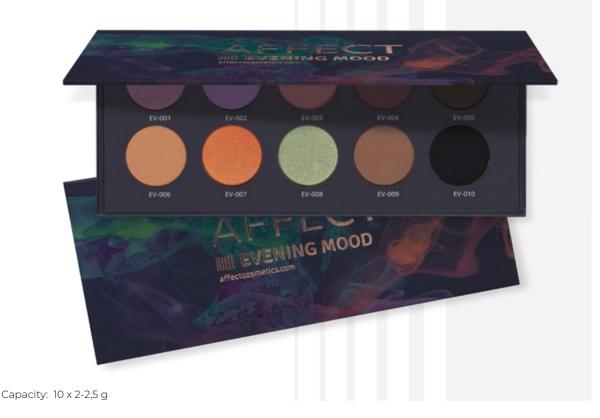

### EVENING MOOD PRESSED EYESHADOWS PALETTE

A palette composed for both professionals and amateurs. Contains 10 well-pigmented shadows with a creamy texture. The palette includes 3 shimmering duochromes and 7 mats. Thanks to its perfect pigmentation, creating eye make-up is a real pleasure. The variety of colours allows you to create many interesting, creative make-ups.

Capacity: 10 x 2-2,5 g