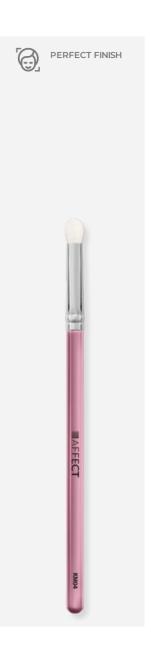

Bristle length: 15 mm Brush length: 165 mm

A small ball-type brush made of synthetic fiber and natural goat hair. The shape of the head allows to conveniently apply the shadow on the lower eyelid. It is also perfect for applying darker shades in the outer corner of the eye and illuminating the inner corner.

Bristle length: 10 mm Brush length: 160 mm

A narrow brush with longer bristles, designed for precise application of shadows in the crease of the eyelid, but also for applying and rubbing shadows on the lower eyelid. Made of synthetic fiber and natural goat hair.