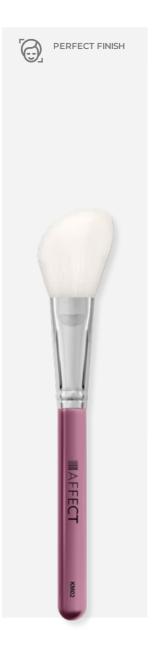

# CONTOUR BRUSH KM02

Contouring brush with a slightly truncated shape made of synthetic fiber and natural goat hair. Thanks to its small size, it facilitates precise application of the bronzer under the cheekbone. The multifunctional shape also allows the application of blush and highlighter. Thanks to soft, resilient bristles, the products can be gently rubbed to achieve a natural effect.

Bristle length: 34/22 mm Brush length: 164 mm

A multi-functional brush for applying and grinding eyeshadows, made of synthetic fiber and natural goat hair. Thanks to its small size, it facilitates precise application of shadows in the crease of the eyelid and in the outer corner of the eye. It is the most versatile brush in the collection.