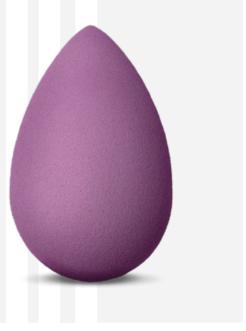

# **3 D BLENDER MAKE-UP SPONGE**

Violet, wonderfully soft and pleasant to the touch sponge for the application of creamy, liquid and loose face make-up cosmetics. It enables precise and even application of products, leaving no streaks, unevenness or stains. It has perfect porosity, thanks to which it perfectly blends the cosmetic into the skin. Its color refers to our best-selling collection of brushes.