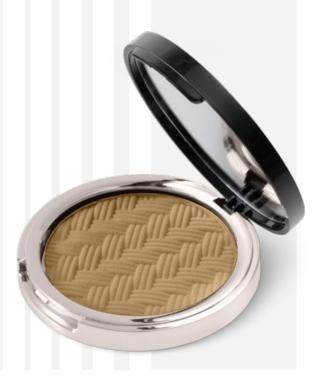

### GLAMOUR PRESSED BRONZER

Pressed bronzer for face modelling and contouring with Cupuacu butter that has moisturizing and soothing properties. The cosmetic is also enriched with bamboo powder that absorbs excess sebum. The bronzer is very easy to spread over the skin, does not create stains and allows for gradation of colour intensity. It gives a velvety, powdery finish ad has mattifyng properties. It is perfect for oily and acne-prone skin, as well as for dry and sensitive skin. A large mirror inside the package will facilitate make-up corrections during the day.

CONTOURING

**CUPUACU BUTTER** 

#### Available colours:

G-0012 PURE PLEASURE

G-0014 PURE EXCITEMENT

G-0015 PURE JOY