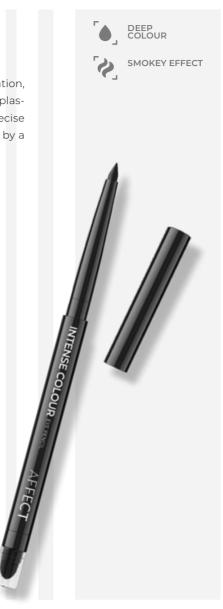

## INTENSE COLOUR EYE PENCIL

The pencil is perfect for a smoky eye effect. It is very easy in the application, it sticks well to the eyelid and blends well with other products. It has a plastic, creamy texture that makes it easy to apply. It allows you to get a precise line, light blur or perfect smokey eye make-up. Rubbing is facilitated by a sponge on the other end of the pencil.

Available colours:

BLACK

Capacity: 1g