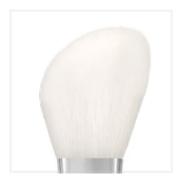

# POWDER BRUSH KM01

Powder brush, which thanks to its small size can also be used as a bronzer or blush brush. The fluffy, slightly flattened shape of the brush facilitates the application of the product without dusting or splashing. Delicate, not too tight bristles allow you to model the shape of the face and softly rub the products. Made of synthetic fiber and natural goat hair.

Bristle length: 36,5 mm Brush length: 171,5 mm