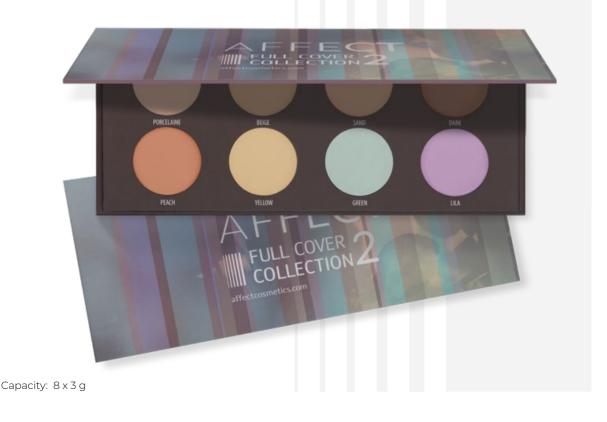

# FULL COVER COLLECTION CAMOUFLAGES PALETTE 2

A set of professional camouflages that will help eliminate any skin imperfections. There are shades of beige in the palette that will even out the skin tone and allow you to perform wet face contouring as well colours for special tasks: yellow, green and purple. The camouflages have a creamy consistency that becomes plastic when exposed to the heat of fingers, allowing easy application and providing excellent coverage. They are water-resistant, extremely durable and very effective.