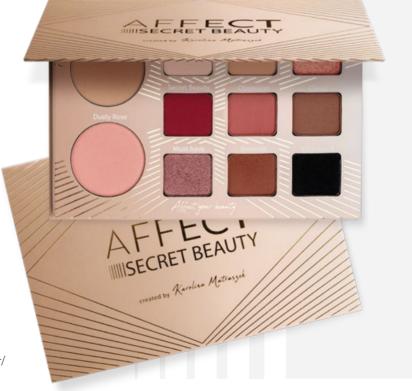

## SECRET BEAUTY MAKE-UP PALETTE

A unique palette for face make-up, created in cooperation with the make-up artist Karolina Matraszek. It hides the secret of perfect make-up: a modern combination of eye and face products. The palette contains 9 intensely pigmented eyeshadows, from beige base shades, through unique glossy shadows, to classic black. The whole is complemented by matte bronzing powder and velvety smooth blush in universal, facial shades.

Capacity: eyeshadows: 9 x 1,3-2 g, bronzer/ blush: 2,5-3 g