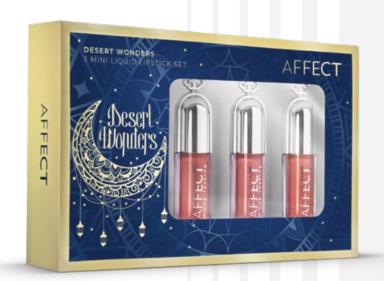

# DESERT WONDERS 3 MINI LIQUID LIPSTICKS SET

A limited set of mini lipsticks with a matte finish and a long-lasting, comfortable formula with skin-loving ingredients, such as: avocado oil and argan oil. Three wearable shades inspired by the magnetizing beauty of the desert, will allow you to create a look for any occasion. Thanks to their small size, they will fit in any handbag. It pares beautifully with the Desert Wonders eyeshadows palette.

LONG-LASTING

DEEP COLOUR

ARGAN OIL

AVOCADO OIL

VITAMIN E