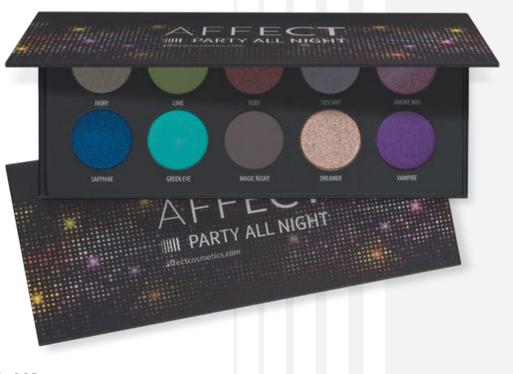

### PARTY ALL NIGHT PRESSED EYESHADOWS PALETTE

The Party All Night Palette in party shades will allow you to conjure up long-lasting and extremely effective make-up. Contains 10 perfectly pigmented shadows with a varied formula: matte, satin and foil. A well-thought-out composition of colours will be perfect for evening make-up, and it will also diversify your every-day image.