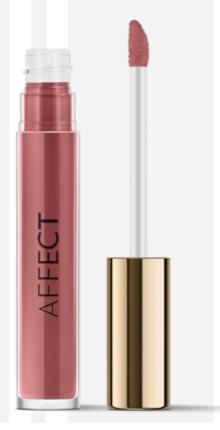

#### DIVINE LIP GLOSS

Lip Gloss that beautifully reflects the light creating a glass effect. Divine it not only provides an amazing glow, but also extreme care for the effect of juicy lips. The comfortable, vegan formula has been enriched with moisturizing ingredients: argan oil, grape seed oil and peach seed oil. A large, comfortable applicator allows for quick and even distribution of the product on the lips. The thick consistency makes it stay on the lips for a long time. Thanks to it, the lips not only look appetizing, but also smell beautifully of sweet caramel

VEGAN

ARGAN OIL

GRAPE SEED OIL

PEACH SEED OIL

### Available colours:

DARLING

SUGAR

Capacity: 5 g