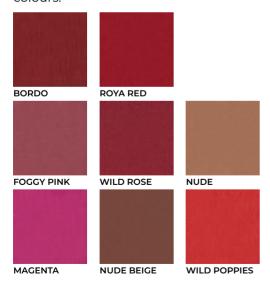

Shades: Magenta, Wild Popies, Foggy Pink and Nude Beige are available in twisted version.

### Available colours:

Capacity: 1,2 g