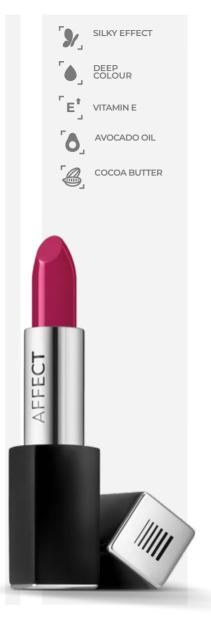

#### **SATIN LIPSTICK**

Satin lipstick with a silky, creamy formula, enriched with the ingredients nourishing the lips, such as: avocado oil, argan oil, cocoa butter. Provides full coverage of the lips with the first stroke, while ensuring long-lasting hydration and a feeling of comfort on the lips. It has a very pleasant caramel scent and an elegant packaging with a magnetic closure. A wide range of shades allows you to choose a colour that suits each style: from subdued to bold and expressive.

### Available colours:

Capacity: 4,1 g