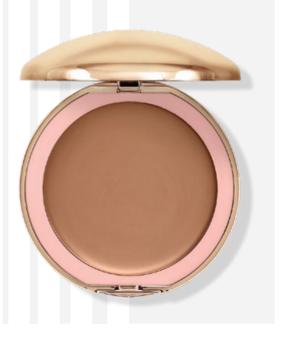

# SKIN EXPERT MOISTURIZING FOUNDATION

The formula saturated with pigments provides an optimal level of coverage without a heavy effect. The foundation perfectly matches the skin tone, masking discolorations and minor imperfections. It prevents excessive shine, giving a natural effect of smooth and satin skin for many hours. It spreads evenly and provides excellent hydration. The foundation has an elegant glass bottle. In addition, it has a hygienic pump that precisely doses the cosmetic. Intended for dry and combination skin.

۲۵٥

MOISTURIZING

PERFECT FINISH

#### Available colours:

TONE 5N

TONE 6

Capacity: 30 ml

TONE 3N