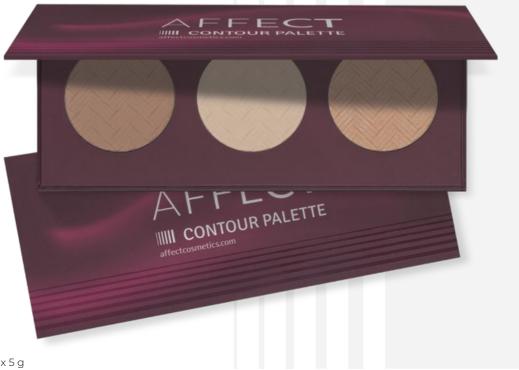

## CONTOUR PALETTE

A compact set of three modelling products: bronzer, highlighter and powder. Natural colours and velvety consistency of the products allow for precise, three-dimensional face modelling without the effect of artificiality. Intended for both professional and everyday use. Less experienced users can find pictorial instructions for use of the individual products inside the package.