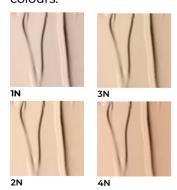

### IDEAL BLUR PERFECTING FOUNDATION

The SOFT FOCUS effect, also known as BLUR, was obtained by combining polymers with porous silica and an active substance: glucan biopolymer, which guarantee even light distribution over the entire face and immediate lifting and smoothing effect. An additional advantage of the cosmetic is the anti-wrinkle complex based on a peptide and fortified with the rose petal extract. This is how the product fights free radicals. The cranberry extract has a moisturizing and lifting effect. It also has antioxidant properties. The foundation has a light consistency that makes the application easier. It works actively from the first contact with the skin

### Available colours:

Capacity: 30 ml

STRONG COVERAGE