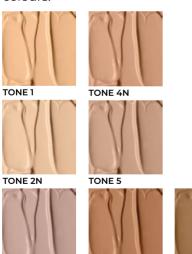

# SKIN EXPERT MOISTURIZING FOUNDATION

The formula saturated with pigments provides an optimal level of coverage without a heavy effect. The foundation perfectly matches the skin tone, masking discolorations and minor imperfections. It prevents excessive shine, giving a natural effect of smooth and satin skin for many hours. It spreads evenly and provides excellent hydration. The foundation has an elegant glass bottle. In addition, it has a hygienic pump that precisely doses the cosmetic. Intended for dry and combination skin.

#### Available colours:

TONE 5N

TONE 6

Capacity: 30 ml

TONE 3N